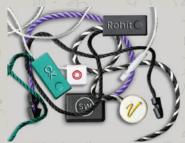

## Our EXPERTLY Crafted RANGE

- Woven Labels
- Suede Labels
- Printed Labels (All Kind)
- Tapes (All Kind)
- Draw Cords (All Kind)
- Draw Cords Tipping
- MetalDebosed
- Silico
- Tags
- Tags Seals
- Elastic Tapes

- High Density Silicon
- Ink Transfers
- Heat Transfers
- HD/3D
- HD on HD
- Special Inks Transfers
- Reflective Rainbow
- \_. . . .
- Thermochromic
- Glow in Dark
- Rhinestones

- Silicon Packaging
  - Silicon
  - Ink Transfer
  - Ink Packaging
  - Badges:
  - Embroidery
    Badges
  - Silicon Badges
  - Woven Badges
  - PU Badges
  - PVC Badges