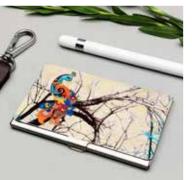

TRUCK ART

PRISTINE TURKISH

BABUR

**DESERT MAJESTY** 

**Size:** 9.5 x 6 x 0.5 cm

**RAJASTHANI GIRL** 

**EGYPTIAN TRANQUILITY** 

Carry your name with pride and honour with easily-customisable Card Holders by Kolorobia. Choose from a profusion of artwork ranging from subtle finesse to decorative detailing, simple sober tones to playful vibrancy, there's something for everyone.

**Size:** 9.5 x 6 x 0.5 cm

PEACOCK

TRACK ART

PRISTINE TURKISH