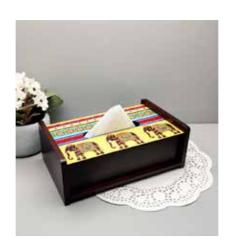

**BABUR** 

**BABUR** 

**ELEPHANT MAJESTY** 

**Size: S** 30 x 17 x 5 cm

**M** 34 x 20 x 5 cm

**L** 40 x 25 x 6 cm

**GOND ART** 

KALAMKARI