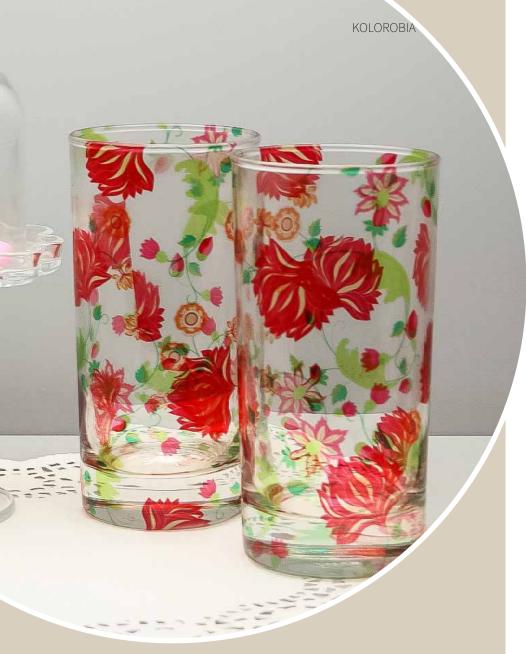

04

Tea and Coffee

05

Mug

06

Espresso Mug

07

Tea Glasse

**SYLVAN EGYPTIAN** 

**GOND ART** 

PEACOCK ADMIRATION

CHARISMATIC PEACOCK

Size: 6x6x9 cm
Volume: 100 ml

**EGYPTIAN TRANQUILITY** 

**TRUCK ART** 

Enhance the balance of good company and chai with loved ones with Kolorobia's exquisitely detailed Chai Glasses. Made of high-quality, clear glass with flawless artwork neatly etched, we guarantee you will lose yourself with every sip.