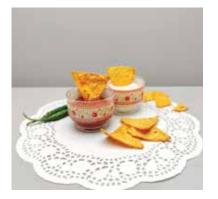

Size: 7 x 7 x 5 cm (each)

Volume: 100 ml (each)

**TRUCK ART** 

**TRUCK ART** 

**MUGHAL BLOOM** 

'Track Art' for the salsa, 'Prismatric Illusions' for the mayo and 'Peacock Splendor' for tangy chutney, choose from a wide range of Dip Bowls by Kolorobia that have been perfectly detailed with skillful craftsmanship and attractive artwork. Use these Dip Bowls to enhance tabletop landscapes and add a bit of personality to your homespace.