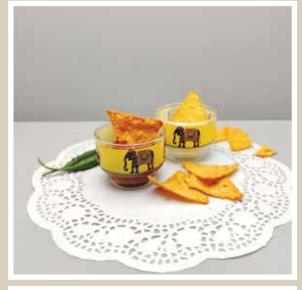

Size: 7 x 7 x 5 cm (each)

Volume: 100 ml (each)

**TRUCK ART** 

**TRUCK ART** 

**MUGHAL BLOOM** 

'Track Art' for the salsa, 'Prismatric Illusions' for the mayo and 'Peacock Splendor' for tangy chutney, choose from a wide range of Dip Bowls by Kolorobia that have been perfectly detailed with skillful craftsmanship and attractive artwork. Use these Dip Bowls to enhance tabletop landscapes and add a bit of personality to your homespace.