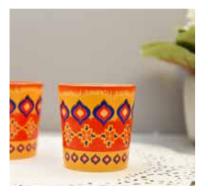

# TEA GLASSES

DAZZLING IKAT

**CAMEL GLORY** 

Size: 6x6x9 cm
Volume: 100 ml

PRISTINE TURKISH

**ELEPHANT MAJESTY** 

**SPLENDID PAISELY** 

**BABUR** 

**SYLVAN EGYPTIAN** 

**GOND ART** 

PEACOCK ADMIRATION

CHARISMATIC PEACOCK

Size: 6x6x9 cm
Volume: 100 ml

**EGYPTIAN TRANQUILITY** 

**TRUCK ART** 

Enhance the balance of good company and chai with loved ones with Kolorobia's exquisitely detailed Chai Glasses. Made of high-quality, clear glass with flawless artwork neatly etched, we guarantee you will lose yourself with every sip.