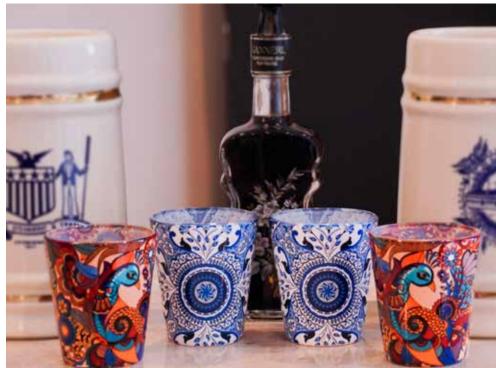

#### **PRISTINE TURKISH**

Raise the spirits with laughter and banter with Kolorobia's extensive range of Shot Glasses. Art so captivating, they surely find a place on the kitchen counter and display cabinet if not at the party scenes.

KALAMKARI

MOROCCAN

**TOUCAN** 

Let Turkish Fervour take over your mood and play up the setting of your home space. Inspired by the detailed precision of flawless craftsmanship of old-world Turkish charm, Kolorobia Tumblers have been designed in the traditional layout of an appealing white-indigo colour scheme. Also, they have been finished with a subtle, glossy tint to offer an enhanced look for effect.