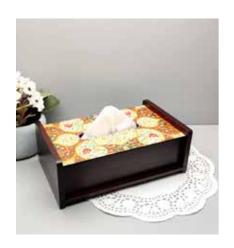

EGYPTIAN TRANQUILITY

BABUR

**MOROCCAN** 

Add a touch of style and beauty to rev up the aesthetics of your homespace with Kolorobia's wide range of Napkin Holders. Portraying captivating artwork that has been handcrafted by skillful artisans and designed by talented artists, the Napkin Holders are made of good quality wood and have a hi-gloss finish to offer you only the very best.