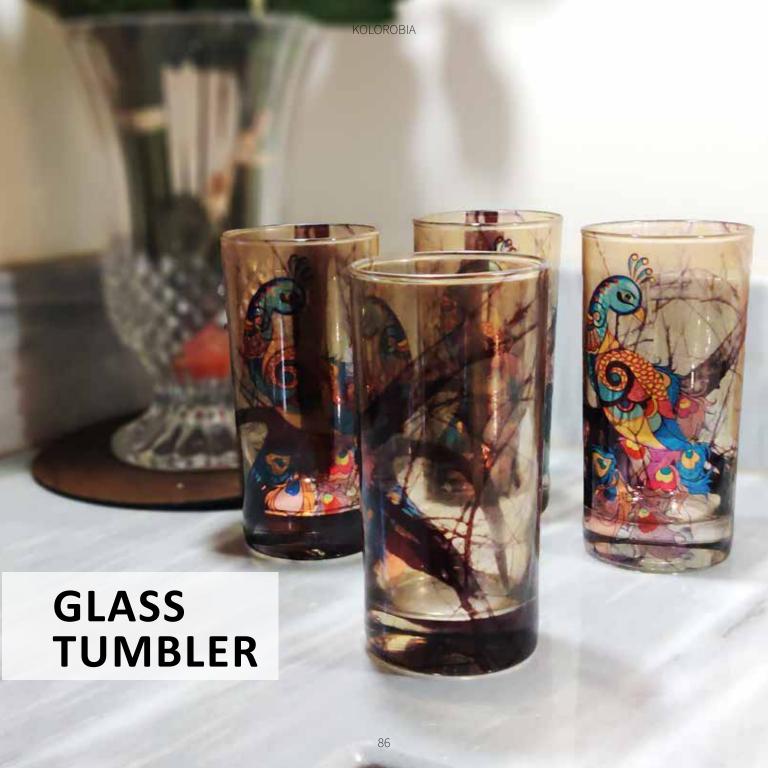

KALAMKARI

MOROCCAN

**TOUCAN** 

Let Turkish Fervour take over your mood and play up the setting of your home space. Inspired by the detailed precision of flawless craftsmanship of old-world Turkish charm, Kolorobia Tumblers have been designed in the traditional layout of an appealing white-indigo colour scheme. Also, they have been finished with a subtle, glossy tint to offer an enhanced look for effect.