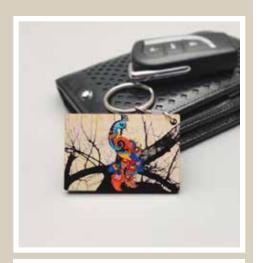

# PRISTINE TURKISH

Size:Round: 5 cm Dia

Rectangle: 6 x 4 cm

Square: 5 x 5 cm

**TRUCK ART** 

**PRISTINE TURKISH** 

PEACOCK ADMIRATION

Flaunt with flair, one-of-a-kind Key Rings that have been skilfully created by Kolorobia artists that match your personality well! Spoilt for choices with exquisitely detailed, gorgeous artwork that ranges over a wide collection, be warned, it is really difficult to choose just one.