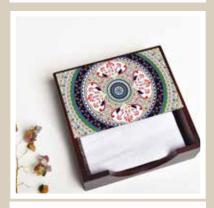

EGYPTIAN TRANQUILITY

BABUR

**MOROCCAN** 

Add a touch of style and beauty to rev up the aesthetics of your homespace with Kolorobia's wide range of Napkin Holders. Portraying captivating artwork that has been handcrafted by skillful artisans and designed by talented artists, the Napkin Holders are made of good quality wood and have a hi-gloss finish to offer you only the very best.