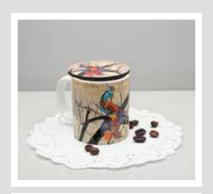

### CLASSIC MUG

Gone are the days of boring mugs with funny quotes for morning tea. Add some shine with our beautiful artistic mugs that have been given an enhanced look with a delicate glow, to help make Monday mornings and mundane coffee evenings better.

Size: 8 x 8 x 10 cm
Volume: 325 ml

**TRUCK ART** 

**TOUCAN** 