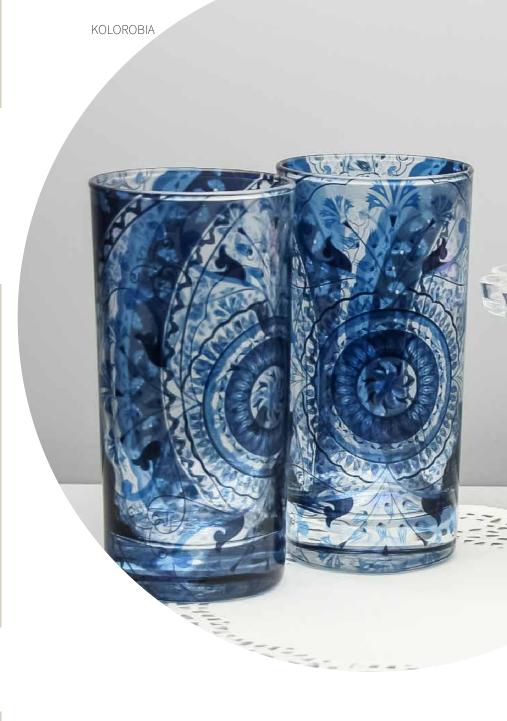

04

Tea and Coffee

05

Mug

06

Espresso Mug

07

Tea Glasse

**SYLVAN EGYPTIAN** 

**GOND ART** 

PEACOCK ADMIRATION

CHARISMATIC PEACOCK

Size: 6x6x9 cm
Volume: 100 ml

**EGYPTIAN TRANQUILITY** 

**TRUCK ART** 

Enhance the balance of good company and chai with loved ones with Kolorobia's exquisitely detailed Chai Glasses. Made of high-quality, clear glass with flawless artwork neatly etched, we guarantee you will lose yourself with every sip.