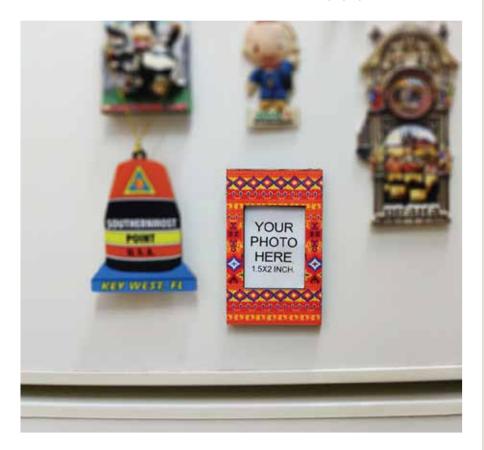

**TURKISH FERVOR** 

Happy memories with loved ones deserve to be cherished and 'framed for life'. And that is exactly why we have designed Magnetic Photo Frames that have been handcrafted with detailed perfection and captivating Artwork. The frames come with magnetic installations for hassle-free placement.

**Size:** 9 x 5.5 cm

MUGHAL

**TRUCK ART** 

**PRISTINE TURKISH** 

KALAMKARI