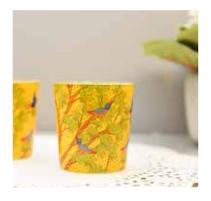

# TEA GLASSES

DAZZLING IKAT

**CAMEL GLORY** 

Size: 6x6x9 cm
Volume: 100 ml

PRISTINE TURKISH

**ELEPHANT MAJESTY** 

**SPLENDID PAISELY** 

**BABUR** 

**SYLVAN EGYPTIAN** 

**GOND ART** 

PEACOCK ADMIRATION

CHARISMATIC PEACOCK

Size: 6x6x9 cm
Volume: 100 ml

**EGYPTIAN TRANQUILITY** 

**TRUCK ART** 

Enhance the balance of good company and chai with loved ones with Kolorobia's exquisitely detailed Chai Glasses. Made of high-quality, clear glass with flawless artwork neatly etched, we guarantee you will lose yourself with every sip.