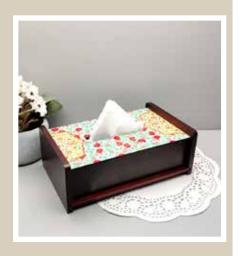

EGYPTIAN TRANQUILITY

BABUR

**MOROCCAN** 

Add a touch of style and beauty to rev up the aesthetics of your homespace with Kolorobia's wide range of Napkin Holders. Portraying captivating artwork that has been handcrafted by skillful artisans and designed by talented artists, the Napkin Holders are made of good quality wood and have a hi-gloss finish to offer you only the very best.