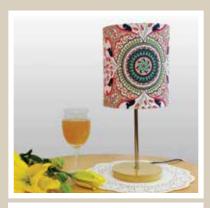

DAZZLING IKAT

The missing link of a perfect homespace setting is the addtion of a beautifully curated Table lamp from the vast range of themes, designs and sceneries by Kolorobia. Made of fine cotton blends and good quality wood, it is bound to catch your attention.