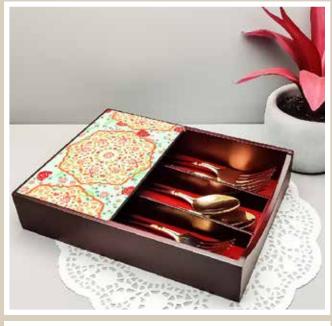

KALAMKARI CHARISMATIC PEACOCK PEACOCK ADMIRATION

**TRUCK ART** 

Size: 21.5 x 17.5 x 5 cm

Play up the setting of your living space decor with Kolorobia extensive range of Cutlery Boxes, portraying charming artwork that has been handcrafted by skillful artisans. Made of high-quality, sturdy wood and finished in hi-gloss to offer you only the very best. Add a bit of 'You' to your home space with the intricate craftsmanship of our skilful artists at Kolorobia.