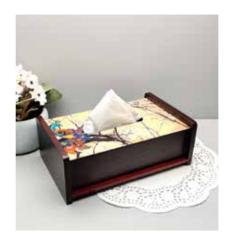

EGYPTIAN TRANQUILITY

BABUR

**MOROCCAN** 

Add a touch of style and beauty to rev up the aesthetics of your homespace with Kolorobia's wide range of Napkin Holders. Portraying captivating artwork that has been handcrafted by skillful artisans and designed by talented artists, the Napkin Holders are made of good quality wood and have a hi-gloss finish to offer you only the very best.