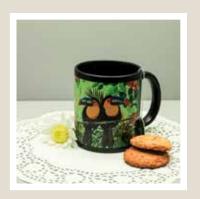

## BLACK MUG

Size: 8 x 8 x 10 cm
Volume: 325 ml

**PRINCELY CAMEL** 

**CAMEL GLORY** 

**SYLVAN EGYPTIAN** 

KALAMKARI

**MUGHAL BLOOMS** 

**EGYPTIAN TRANQUILITY** 