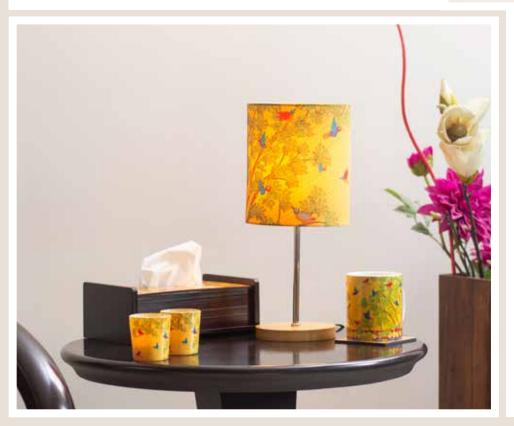

Explore and reinvent corners of your homespace with interesting artwork from Kolorobia. Whether the bright Gond Art Lamp calls out to you or Mughal inspired candle votives, or even the Old Masters' range, Kolorobia has something for everyone to indulge in. Mix and match across various themes and artistic designs, carefully etched on an extensive array of home decor products.

DAZZLING IKAT

The missing link of a perfect homespace setting is the addtion of a beautifully curated Table lamp from the vast range of themes, designs and sceneries by Kolorobia. Made of fine cotton blends and good quality wood, it is bound to catch your attention.