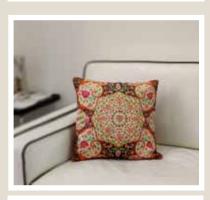

TURKISH FERVOR

CHARISMATIC PEACOCK

DAZZLING IKAT

PRISTINE TURKISH

**PRINCELY CAMEL** 

Size: 16 x 16 inch

**EGYPTIAN TRANQUILITY** 

MAJESTIC PAISLEY

Size: 16 x 16 inch

**ELEPHANT MAJESTY** 

Add a dash of colour and play up the vibes of your home with Kolorobia's range of Cushion Covers. Made of fine fabric for comfort and is bound to grab your attention no matter where they are placed.