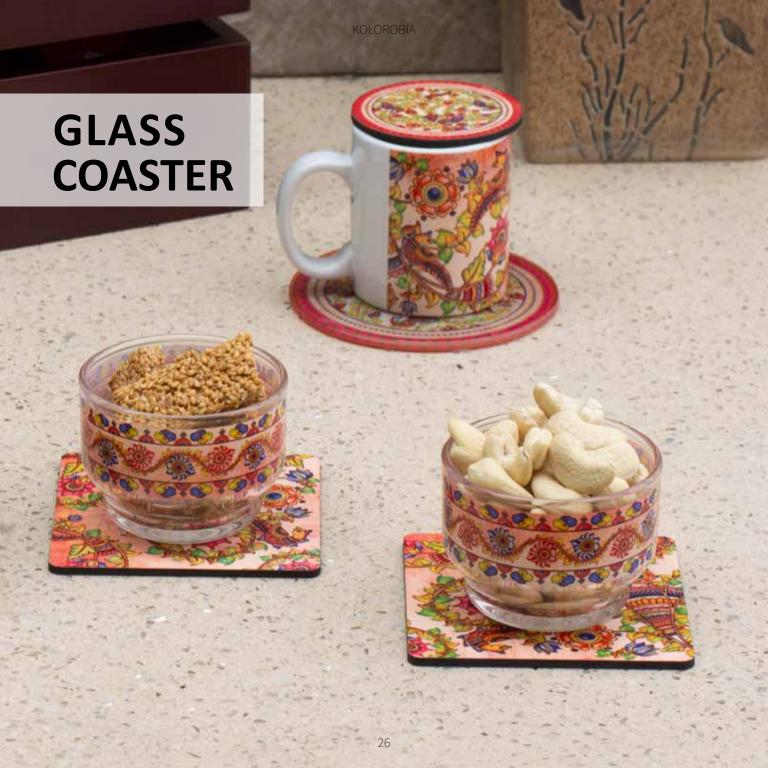

## GLASS COASTER

**BABUR** 

**MAJESTIC PAISLEY** 

IKAT

**CHARISMATIC PEACOCK** 

**PRINCELY CAMEL** 

MUGHAL

PEACOCK ADMIRATION

#### Size:

Small: 5 inch. Dia

Large: 8 inch. Dia

**TURKISH FERVOR** 

**TOUCAN** 

**GOND ART** 

**MOROCCAN** 

PRISTINE TURKISH