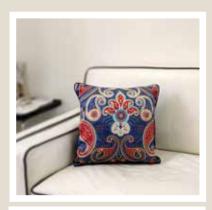

TURKISH FERVOR

CHARISMATIC PEACOCK

DAZZLING IKAT

PRISTINE TURKISH

**PRINCELY CAMEL** 

Size: 16 x 16 inch

**EGYPTIAN TRANQUILITY** 

MAJESTIC PAISLEY

Size: 16 x 16 inch

**ELEPHANT MAJESTY** 

Add a dash of colour and play up the vibes of your home with Kolorobia's range of Cushion Covers. Made of fine fabric for comfort and is bound to grab your attention no matter where they are placed.