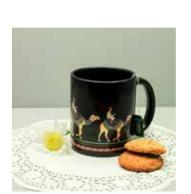

## BLACK MUG

Size: 8 x 8 x 10 cm
Volume: 325 ml

**PRINCELY CAMEL** 

**CAMEL GLORY** 

**SYLVAN EGYPTIAN** 

KALAMKARI

**MUGHAL BLOOMS** 

**EGYPTIAN TRANQUILITY** 