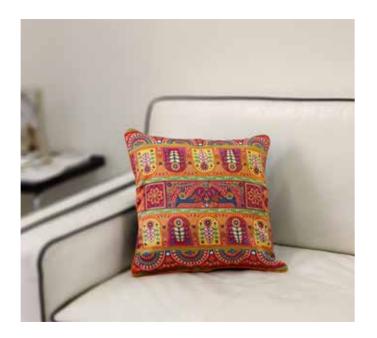

TURKISH FERVOR

CHARISMATIC PEACOCK

DAZZLING IKAT

PRISTINE TURKISH

**PRINCELY CAMEL** 

Size: 16 x 16 inch

**EGYPTIAN TRANQUILITY** 

MAJESTIC PAISLEY

Size: 16 x 16 inch

**ELEPHANT MAJESTY** 

Add a dash of colour and play up the vibes of your home with Kolorobia's range of Cushion Covers. Made of fine fabric for comfort and is bound to grab your attention no matter where they are placed.