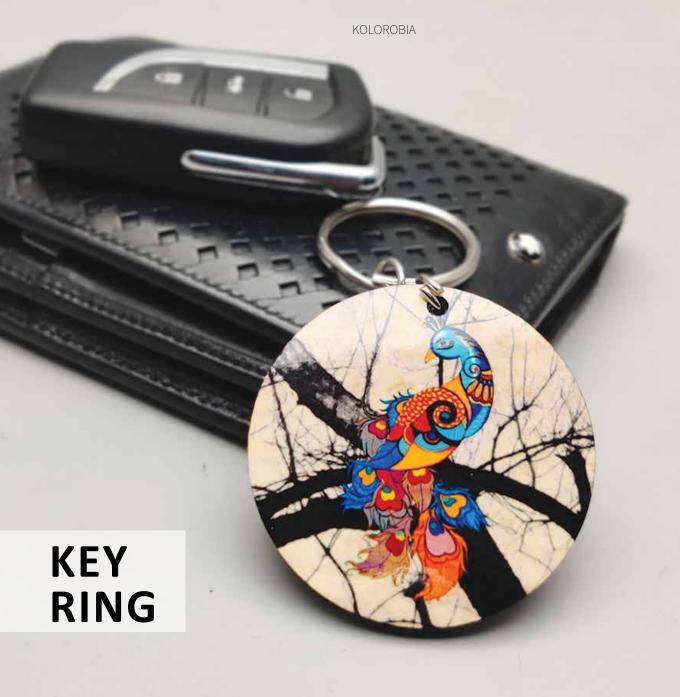

# PRISTINE TURKISH

Size:Round: 5 cm Dia

Rectangle: 6 x 4 cm

Square: 5 x 5 cm

**TRUCK ART** 

**PRISTINE TURKISH** 

PEACOCK ADMIRATION

Flaunt with flair, one-of-a-kind Key Rings that have been skilfully created by Kolorobia artists that match your personality well! Spoilt for choices with exquisitely detailed, gorgeous artwork that ranges over a wide collection, be warned, it is really difficult to choose just one.