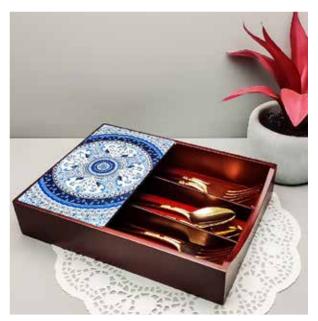

**CHARISMATIC PEACOCK** 

PRINCELY CAMEL

**Size:** 21.5 x 17.5 x 5 cm

**EGYPTIAN TRANQUILITY** 

**RAJASTHANI GIRL** 

DAZZLING IKAT

**GOND ART** 

MOROCCAN MUGHAL

KALAMKARI CHARISMATIC PEACOCK PEACOCK ADMIRATION

**TRUCK ART** 

Size: 21.5 x 17.5 x 5 cm

Play up the setting of your living space decor with Kolorobia extensive range of Cutlery Boxes, portraying charming artwork that has been handcrafted by skillful artisans. Made of high-quality, sturdy wood and finished in hi-gloss to offer you only the very best. Add a bit of 'You' to your home space with the intricate craftsmanship of our skilful artists at Kolorobia.