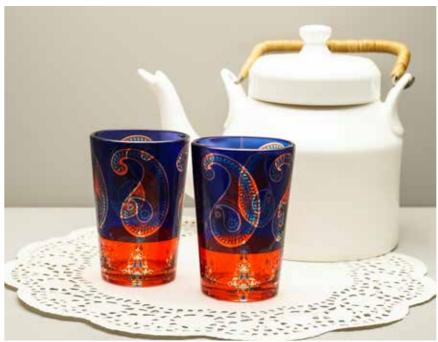

# TEA GLASSES

DAZZLING IKAT

**CAMEL GLORY** 

Size: 6x6x9 cm
Volume: 100 ml

PRISTINE TURKISH

**ELEPHANT MAJESTY** 

**SPLENDID PAISELY** 

**BABUR** 

**SYLVAN EGYPTIAN** 

**GOND ART** 

PEACOCK ADMIRATION

CHARISMATIC PEACOCK

Size: 6x6x9 cm
Volume: 100 ml

**EGYPTIAN TRANQUILITY** 

**TRUCK ART** 

Enhance the balance of good company and chai with loved ones with Kolorobia's exquisitely detailed Chai Glasses. Made of high-quality, clear glass with flawless artwork neatly etched, we guarantee you will lose yourself with every sip.