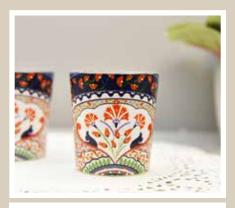

# TEA GLASSES

DAZZLING IKAT

**CAMEL GLORY** 

Size: 6x6x9 cm
Volume: 100 ml

PRISTINE TURKISH

**ELEPHANT MAJESTY** 

**SPLENDID PAISELY** 

**BABUR** 

**SYLVAN EGYPTIAN** 

**GOND ART** 

PEACOCK ADMIRATION

CHARISMATIC PEACOCK

Size: 6x6x9 cm
Volume: 100 ml

**EGYPTIAN TRANQUILITY** 

**TRUCK ART** 

Enhance the balance of good company and chai with loved ones with Kolorobia's exquisitely detailed Chai Glasses. Made of high-quality, clear glass with flawless artwork neatly etched, we guarantee you will lose yourself with every sip.