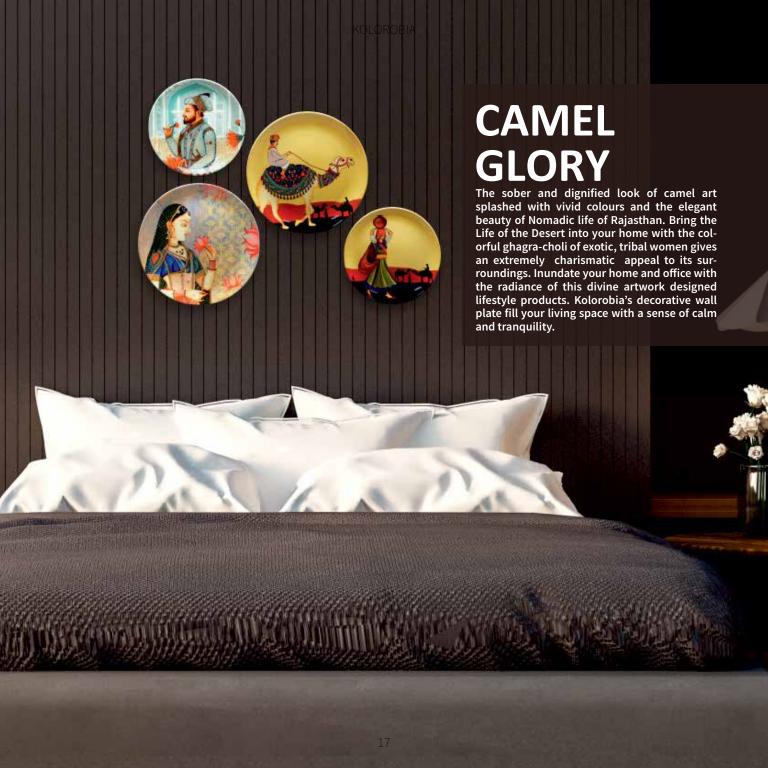

# **WALL PLATE**

Add vibrancy and character to your homespace with a plethora of beautifully designed and carefully curated Decorative Wall Plates by Kolorobia. Made from high-quality ceramics and hi-gloss finish to better portray the intricacies of artwork. The easy way to play up the setting of any home space, let your home exude with the finesse of skilled craftmanship and the alluring beauty of Art.

## BLACK MUG

Size: 8 x 8 x 10 cm
Volume: 325 ml

**PRINCELY CAMEL** 

**CAMEL GLORY** 

**SYLVAN EGYPTIAN** 

KALAMKARI

**MUGHAL BLOOMS** 

**EGYPTIAN TRANQUILITY** 