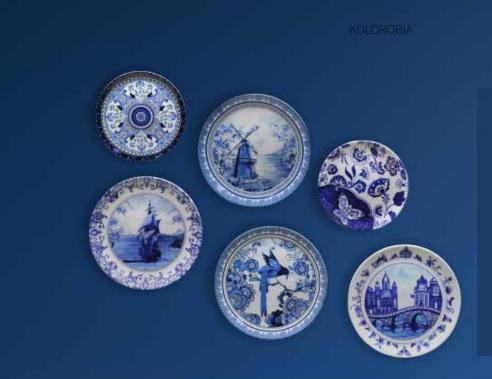

# **WALL PLATE**

Add vibrancy and character to your homespace with a plethora of beautifully designed and carefully curated Decorative Wall Plates by Kolorobia. Made from high-quality ceramics and hi-gloss finish to better portray the intricacies of artwork. The easy way to play up the setting of any home space, let your home exude with the finesse of skilled craftmanship and the alluring beauty of Art.

## BLUE POTTERY

Invite home the rustic breeze of charming windmills and picturesque harbour bridges of Netherlands, with this wall decor plate. Painted in a traditional Delft blue overtone, let your home resonate with the elegance of cobbled streets and timbered houses with Kolorobia's take on this category of decorative wall plate decor.