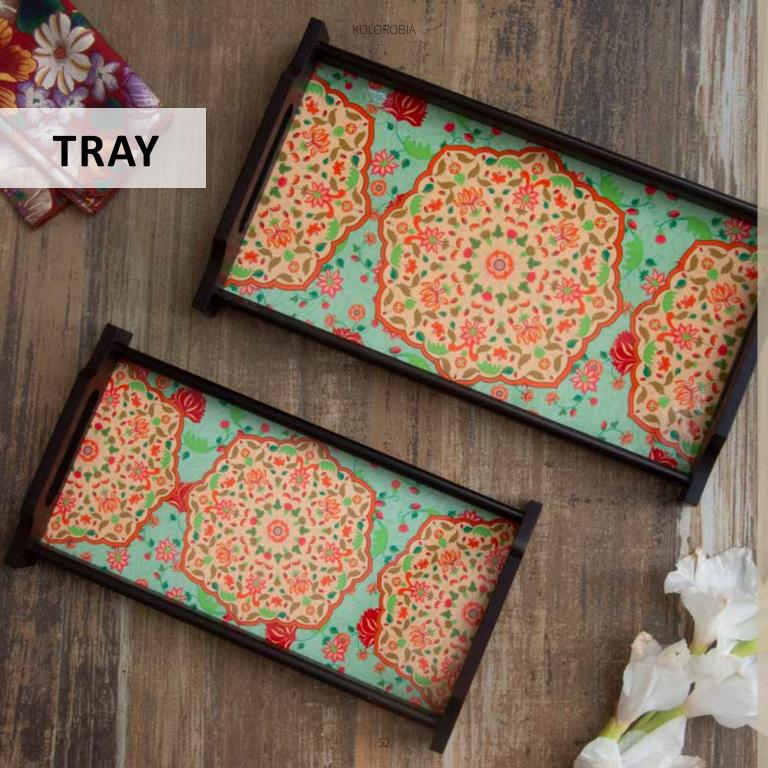

**BABUR** 

**BABUR** 

**ELEPHANT MAJESTY** 

**Size: S** 30 x 17 x 5 cm

**M** 34 x 20 x 5 cm

**L** 40 x 25 x 6 cm

**GOND ART** 

KALAMKARI

EGYPTIAN TRANQUILITY

BABUR

**MOROCCAN** 

Add a touch of style and beauty to rev up the aesthetics of your homespace with Kolorobia's wide range of Napkin Holders. Portraying captivating artwork that has been handcrafted by skillful artisans and designed by talented artists, the Napkin Holders are made of good quality wood and have a hi-gloss finish to offer you only the very best.