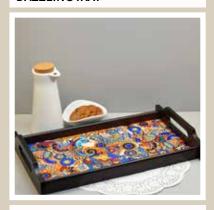

**BABUR** 

**BABUR** 

**ELEPHANT MAJESTY** 

**Size: S** 30 x 17 x 5 cm

**M** 34 x 20 x 5 cm

**L** 40 x 25 x 6 cm

**GOND ART** 

KALAMKARI

EGYPTIAN TRANQUILITY

BABUR

**MOROCCAN** 

Add a touch of style and beauty to rev up the aesthetics of your homespace with Kolorobia's wide range of Napkin Holders. Portraying captivating artwork that has been handcrafted by skillful artisans and designed by talented artists, the Napkin Holders are made of good quality wood and have a hi-gloss finish to offer you only the very best.