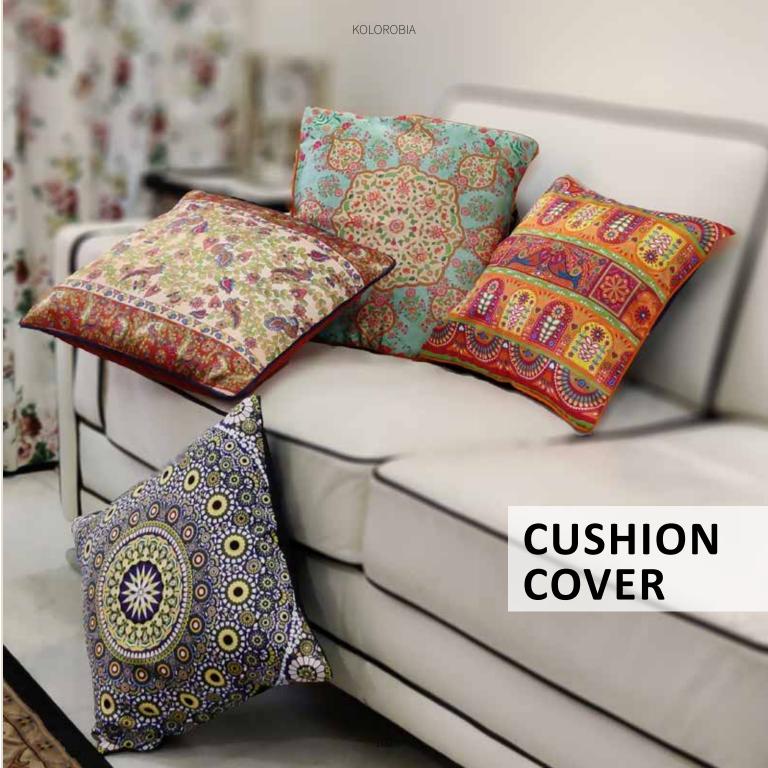

Size: 16 x 16 inch

**ELEPHANT MAJESTY** 

Add a dash of colour and play up the vibes of your home with Kolorobia's range of Cushion Covers. Made of fine fabric for comfort and is bound to grab your attention no matter where they are placed.