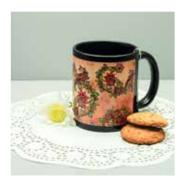

### CLASSIC MUG

Gone are the days of boring mugs with funny quotes for morning tea. Add some shine with our beautiful artistic mugs that have been given an enhanced look with a delicate glow, to help make Monday mornings and mundane coffee evenings better.

Size: 8 x 8 x 10 cm
Volume: 325 ml

**TRUCK ART** 

**TOUCAN** 