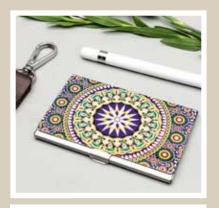

TRUCK ART

PRISTINE TURKISH

BABUR

**DESERT MAJESTY** 

**Size:** 9.5 x 6 x 0.5 cm

**RAJASTHANI GIRL** 

**EGYPTIAN TRANQUILITY** 

Carry your name with pride and honour with easily-customisable Card Holders by Kolorobia. Choose from a profusion of artwork ranging from subtle finesse to decorative detailing, simple sober tones to playful vibrancy, there's something for everyone.