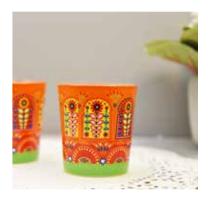

# TEA GLASSES

DAZZLING IKAT

**CAMEL GLORY** 

Size: 6x6x9 cm
Volume: 100 ml

PRISTINE TURKISH

**ELEPHANT MAJESTY** 

**SPLENDID PAISELY** 

**BABUR** 

**SYLVAN EGYPTIAN** 

**GOND ART** 

PEACOCK ADMIRATION

CHARISMATIC PEACOCK

Size: 6x6x9 cm
Volume: 100 ml

**EGYPTIAN TRANQUILITY** 

**TRUCK ART** 

Enhance the balance of good company and chai with loved ones with Kolorobia's exquisitely detailed Chai Glasses. Made of high-quality, clear glass with flawless artwork neatly etched, we guarantee you will lose yourself with every sip.