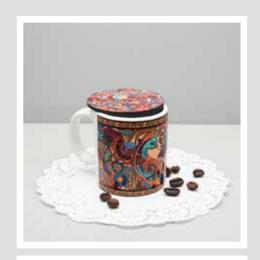

# ESPRESSO MUGS

It doesn't matter if you're a coffee-person or a tea-lover, Kolorobia has the perfect Mug for you! Made of good quality ceramic with a glossy finish coaster, the Mugs will surely attract attention.