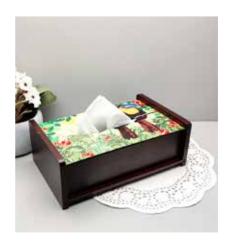

EGYPTIAN TRANQUILITY

BABUR

**MOROCCAN** 

Add a touch of style and beauty to rev up the aesthetics of your homespace with Kolorobia's wide range of Napkin Holders. Portraying captivating artwork that has been handcrafted by skillful artisans and designed by talented artists, the Napkin Holders are made of good quality wood and have a hi-gloss finish to offer you only the very best.