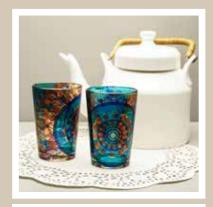

# TEA GLASSES

DAZZLING IKAT

**CAMEL GLORY** 

Size: 6x6x9 cm
Volume: 100 ml

PRISTINE TURKISH

**ELEPHANT MAJESTY** 

**SPLENDID PAISELY** 

**BABUR** 

**SYLVAN EGYPTIAN** 

**GOND ART** 

PEACOCK ADMIRATION

CHARISMATIC PEACOCK

Size: 6x6x9 cm
Volume: 100 ml

**EGYPTIAN TRANQUILITY** 

**TRUCK ART** 

Enhance the balance of good company and chai with loved ones with Kolorobia's exquisitely detailed Chai Glasses. Made of high-quality, clear glass with flawless artwork neatly etched, we guarantee you will lose yourself with every sip.