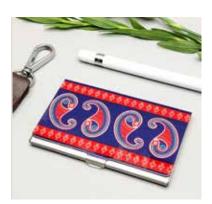

TRUCK ART

PRISTINE TURKISH

BABUR

**DESERT MAJESTY** 

**Size:** 9.5 x 6 x 0.5 cm

**RAJASTHANI GIRL** 

**EGYPTIAN TRANQUILITY** 

Carry your name with pride and honour with easily-customisable Card Holders by Kolorobia. Choose from a profusion of artwork ranging from subtle finesse to decorative detailing, simple sober tones to playful vibrancy, there's something for everyone.