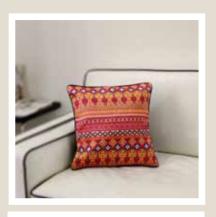

TURKISH FERVOR

CHARISMATIC PEACOCK

DAZZLING IKAT

PRISTINE TURKISH

**PRINCELY CAMEL** 

Size: 16 x 16 inch

**EGYPTIAN TRANQUILITY** 

MAJESTIC PAISLEY

Size: 16 x 16 inch

**ELEPHANT MAJESTY** 

Add a dash of colour and play up the vibes of your home with Kolorobia's range of Cushion Covers. Made of fine fabric for comfort and is bound to grab your attention no matter where they are placed.