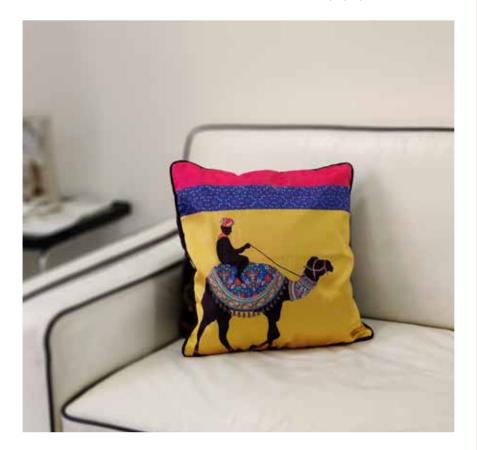

Size: 16 x 16 inch

**ELEPHANT MAJESTY** 

Add a dash of colour and play up the vibes of your home with Kolorobia's range of Cushion Covers. Made of fine fabric for comfort and is bound to grab your attention no matter where they are placed.