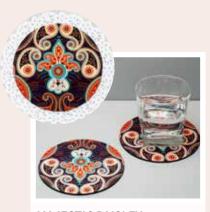

# PLACEMAT AND COASTER

CHARISMATIC PEACOCK

PEACOCK SPLENDOR

No one likes stained table-tops, especially when you can choose to deal with that problem in an 'artful' way. Select from our wide range of Coasters that have been skillfully curated by Kolorobia designers with delectable artwork by professional craftsmen. Whether you are a nature lover, have a keen eye for exquisite detailing, a history bug or just a simple soul, we have something for everyone to fall for!

Make effortlessly appealing table landscapes with these Wooden Coasters by Kolorobia. Designed with artistic perfection and made of high-quality engineered wood, especially for those who have an inclination for the Beautiful.