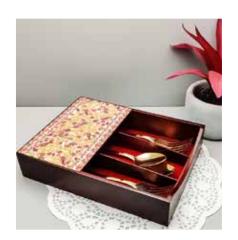

KALAMKARI CHARISMATIC PEACOCK PEACOCK ADMIRATION

**TRUCK ART** 

Size: 21.5 x 17.5 x 5 cm

Play up the setting of your living space decor with Kolorobia extensive range of Cutlery Boxes, portraying charming artwork that has been handcrafted by skillful artisans. Made of high-quality, sturdy wood and finished in hi-gloss to offer you only the very best. Add a bit of 'You' to your home space with the intricate craftsmanship of our skilful artists at Kolorobia.