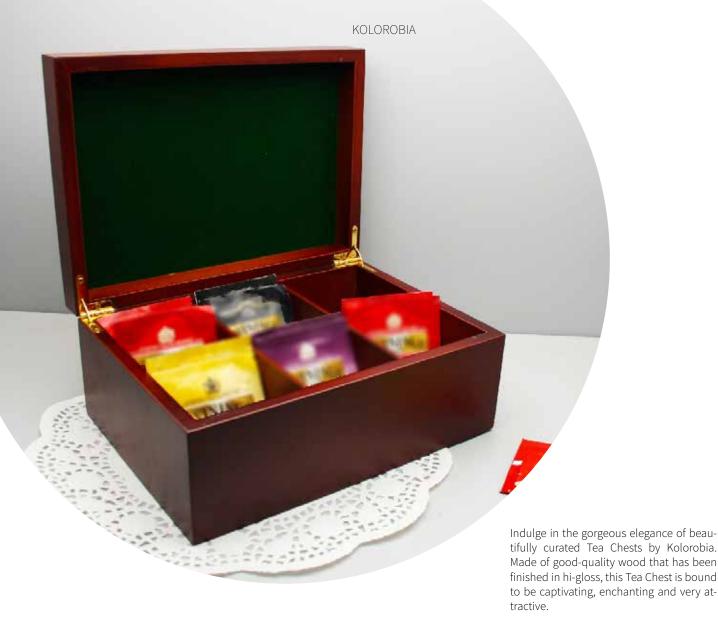

# TEA CHEST

**Size:** 22 x 16.5 x 10 cm

PEACOCK ADMIRATION

**ELEPHANT MAJESTY** 

**MOROCCAN** 

**SYLVAN EGYPTIAN** 

GOND ART

MUGHAL BLOOM