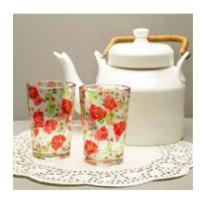

# TEA GLASSES

DAZZLING IKAT

**CAMEL GLORY** 

Size: 6x6x9 cm
Volume: 100 ml

PRISTINE TURKISH

**ELEPHANT MAJESTY** 

**SPLENDID PAISELY** 

**BABUR** 

**SYLVAN EGYPTIAN** 

**GOND ART** 

PEACOCK ADMIRATION

CHARISMATIC PEACOCK

Size: 6x6x9 cm
Volume: 100 ml

**EGYPTIAN TRANQUILITY** 

**TRUCK ART** 

Enhance the balance of good company and chai with loved ones with Kolorobia's exquisitely detailed Chai Glasses. Made of high-quality, clear glass with flawless artwork neatly etched, we guarantee you will lose yourself with every sip.