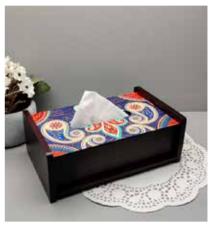

EGYPTIAN TRANQUILITY

BABUR

**MOROCCAN** 

Add a touch of style and beauty to rev up the aesthetics of your homespace with Kolorobia's wide range of Napkin Holders. Portraying captivating artwork that has been handcrafted by skillful artisans and designed by talented artists, the Napkin Holders are made of good quality wood and have a hi-gloss finish to offer you only the very best.