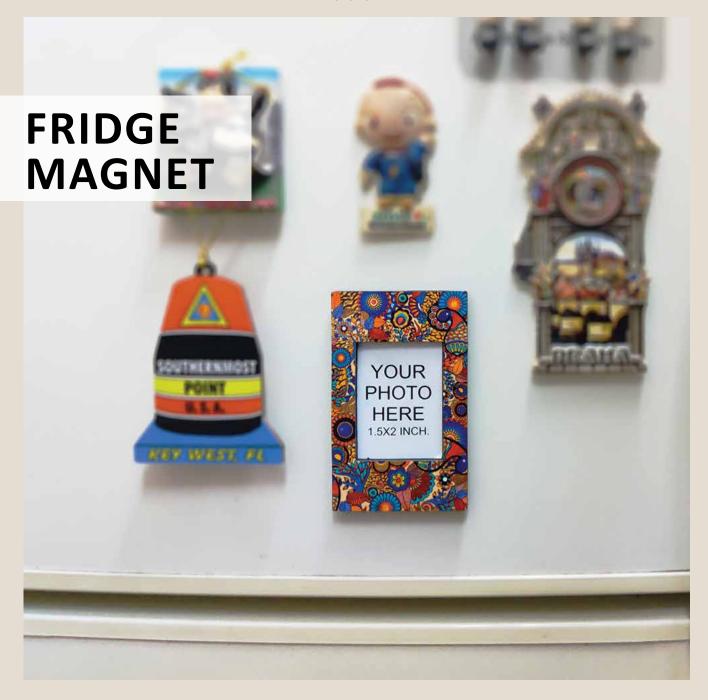

**TURKISH FERVOR** 

Happy memories with loved ones deserve to be cherished and 'framed for life'. And that is exactly why we have designed Magnetic Photo Frames that have been handcrafted with detailed perfection and captivating Artwork. The frames come with magnetic installations for hassle-free placement.

**Size:** 9 x 5.5 cm

MUGHAL

**TRUCK ART** 

**PRISTINE TURKISH** 

KALAMKARI