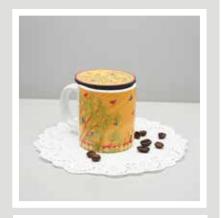

### CLASSIC MUG

Gone are the days of boring mugs with funny quotes for morning tea. Add some shine with our beautiful artistic mugs that have been given an enhanced look with a delicate glow, to help make Monday mornings and mundane coffee evenings better.

Size: 8 x 8 x 10 cm
Volume: 325 ml

**TRUCK ART** 

**TOUCAN** 