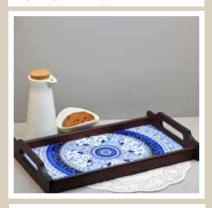

## BLUE POTTERY

Invite home the rustic breeze of charming windmills and picturesque harbour bridges of Netherlands, with this wall decor plate. Painted in a traditional Delft blue overtone, let your home resonate with the elegance of cobbled streets and timbered houses with Kolorobia's take on this category of decorative wall plate decor.

**BABUR** 

**BABUR** 

**ELEPHANT MAJESTY** 

**Size: S** 30 x 17 x 5 cm

**M** 34 x 20 x 5 cm

**L** 40 x 25 x 6 cm

**GOND ART** 

KALAMKARI

EGYPTIAN TRANQUILITY

BABUR

**MOROCCAN** 

Add a touch of style and beauty to rev up the aesthetics of your homespace with Kolorobia's wide range of Napkin Holders. Portraying captivating artwork that has been handcrafted by skillful artisans and designed by talented artists, the Napkin Holders are made of good quality wood and have a hi-gloss finish to offer you only the very best.