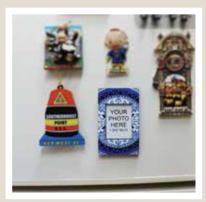

**TURKISH FERVOR** 

Happy memories with loved ones deserve to be cherished and 'framed for life'. And that is exactly why we have designed Magnetic Photo Frames that have been handcrafted with detailed perfection and captivating Artwork. The frames come with magnetic installations for hassle-free placement.

**Size:** 9 x 5.5 cm

MUGHAL

**TRUCK ART** 

**PRISTINE TURKISH** 

KALAMKARI