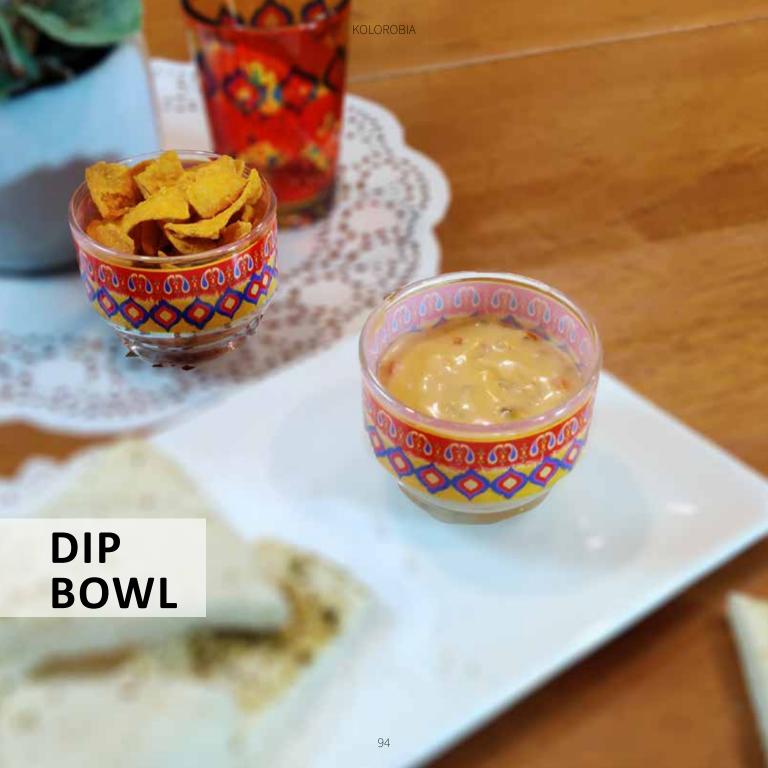

Size: 7 x 7 x 5 cm (each)

Volume: 100 ml (each)

**TRUCK ART** 

**TRUCK ART** 

**MUGHAL BLOOM** 

'Track Art' for the salsa, 'Prismatric Illusions' for the mayo and 'Peacock Splendor' for tangy chutney, choose from a wide range of Dip Bowls by Kolorobia that have been perfectly detailed with skillful craftsmanship and attractive artwork. Use these Dip Bowls to enhance tabletop landscapes and add a bit of personality to your homespace.