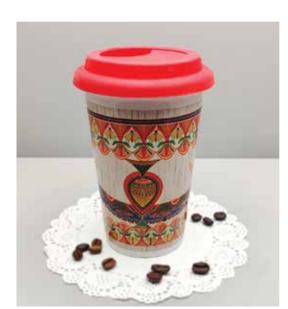

Jazz up your style with attractive metallic Sippers and colourful Cafe Mugs to brighten your mood. Available in an extensive range of themes, designs and sceneries, at Kolorobia you will be spoilt for choices. Made from the highest quality stainless steel and good quality ceramics, to offer you only the best.