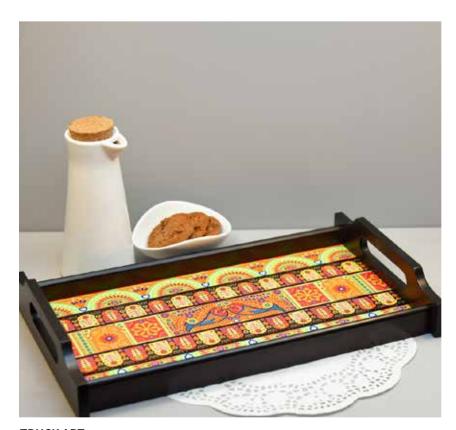

**BABUR** 

**BABUR** 

**ELEPHANT MAJESTY** 

**Size: S** 30 x 17 x 5 cm

**M** 34 x 20 x 5 cm

**L** 40 x 25 x 6 cm

**GOND ART** 

KALAMKARI

EGYPTIAN TRANQUILITY

BABUR

**MOROCCAN** 

Add a touch of style and beauty to rev up the aesthetics of your homespace with Kolorobia's wide range of Napkin Holders. Portraying captivating artwork that has been handcrafted by skillful artisans and designed by talented artists, the Napkin Holders are made of good quality wood and have a hi-gloss finish to offer you only the very best.