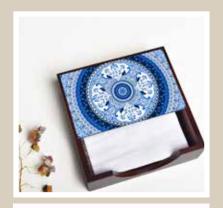

EGYPTIAN TRANQUILITY

BABUR

**MOROCCAN** 

Add a touch of style and beauty to rev up the aesthetics of your homespace with Kolorobia's wide range of Napkin Holders. Portraying captivating artwork that has been handcrafted by skillful artisans and designed by talented artists, the Napkin Holders are made of good quality wood and have a hi-gloss finish to offer you only the very best.