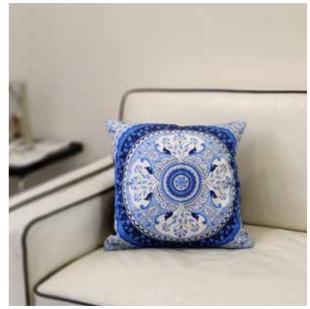

TURKISH FERVOR

CHARISMATIC PEACOCK

DAZZLING IKAT

PRISTINE TURKISH

**PRINCELY CAMEL** 

Size: 16 x 16 inch

**EGYPTIAN TRANQUILITY** 

MAJESTIC PAISLEY

Size: 16 x 16 inch

**ELEPHANT MAJESTY** 

Add a dash of colour and play up the vibes of your home with Kolorobia's range of Cushion Covers. Made of fine fabric for comfort and is bound to grab your attention no matter where they are placed.