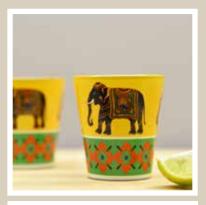

#### **PRISTINE TURKISH**

Raise the spirits with laughter and banter with Kolorobia's extensive range of Shot Glasses. Art so captivating, they surely find a place on the kitchen counter and display cabinet if not at the party scenes.

# **FROSTED SHOT GLASS**

Size: 5x5x6.5cm Volume: 30 ml

**ELEPHANT MAJESTY** 

**TRUCK ART FISHES** 

**SYLVAN EGYPTIAN** 

**DAZZLING IKAT** 

TRUCK ART JHAROKHA

**MOROCCAN** 