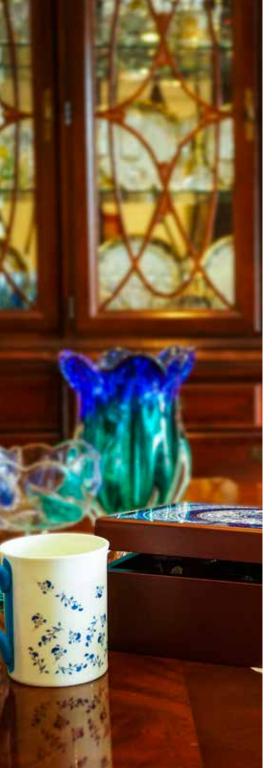

# TEA CHEST

**Size:** 22 x 16.5 x 10 cm

PEACOCK ADMIRATION

**ELEPHANT MAJESTY** 

**MOROCCAN** 

**SYLVAN EGYPTIAN** 

GOND ART

MUGHAL BLOOM

KALAMKARI CHARISMATIC PEACOCK PEACOCK ADMIRATION

**TRUCK ART** 

Size: 21.5 x 17.5 x 5 cm

Play up the setting of your living space decor with Kolorobia extensive range of Cutlery Boxes, portraying charming artwork that has been handcrafted by skillful artisans. Made of high-quality, sturdy wood and finished in hi-gloss to offer you only the very best. Add a bit of 'You' to your home space with the intricate craftsmanship of our skilful artists at Kolorobia.