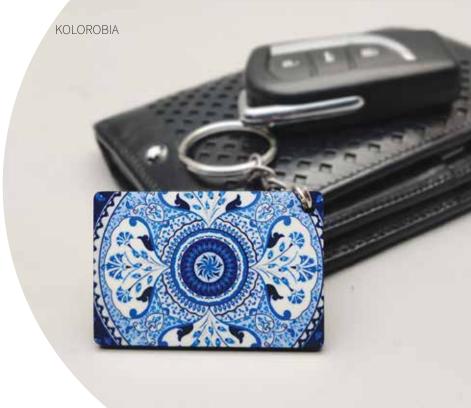

# PRISTINE TURKISH

Size:Round: 5 cm Dia

Rectangle: 6 x 4 cm

Square: 5 x 5 cm

**TRUCK ART** 

**PRISTINE TURKISH** 

PEACOCK ADMIRATION

Flaunt with flair, one-of-a-kind Key Rings that have been skilfully created by Kolorobia artists that match your personality well! Spoilt for choices with exquisitely detailed, gorgeous artwork that ranges over a wide collection, be warned, it is really difficult to choose just one.