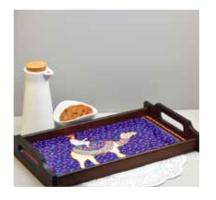

**BABUR** 

**BABUR** 

**ELEPHANT MAJESTY** 

**Size: S** 30 x 17 x 5 cm

**M** 34 x 20 x 5 cm

**L** 40 x 25 x 6 cm

**GOND ART** 

KALAMKARI

EGYPTIAN TRANQUILITY

BABUR

**MOROCCAN** 

Add a touch of style and beauty to rev up the aesthetics of your homespace with Kolorobia's wide range of Napkin Holders. Portraying captivating artwork that has been handcrafted by skillful artisans and designed by talented artists, the Napkin Holders are made of good quality wood and have a hi-gloss finish to offer you only the very best.