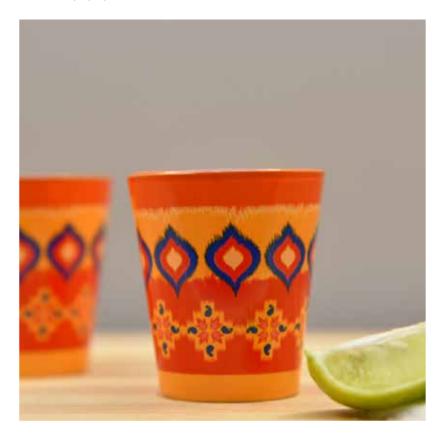

# TEA GLASSES

DAZZLING IKAT

**CAMEL GLORY** 

Size: 6x6x9 cm
Volume: 100 ml

PRISTINE TURKISH

**ELEPHANT MAJESTY** 

**SPLENDID PAISELY** 

**BABUR** 

**SYLVAN EGYPTIAN** 

**GOND ART** 

PEACOCK ADMIRATION

CHARISMATIC PEACOCK

Size: 6x6x9 cm
Volume: 100 ml

**EGYPTIAN TRANQUILITY** 

**TRUCK ART** 

Enhance the balance of good company and chai with loved ones with Kolorobia's exquisitely detailed Chai Glasses. Made of high-quality, clear glass with flawless artwork neatly etched, we guarantee you will lose yourself with every sip.