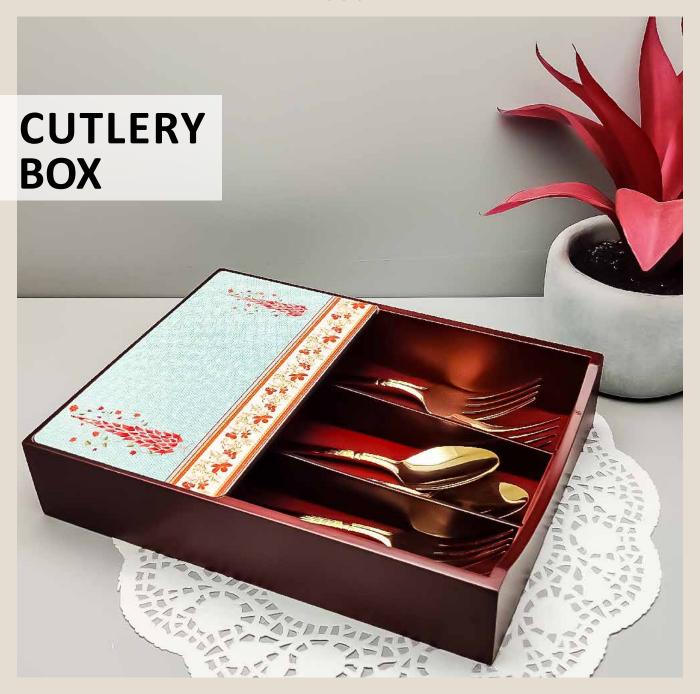

KALAMKARI CHARISMATIC PEACOCK PEACOCK ADMIRATION

**TRUCK ART** 

Size: 21.5 x 17.5 x 5 cm

Play up the setting of your living space decor with Kolorobia extensive range of Cutlery Boxes, portraying charming artwork that has been handcrafted by skillful artisans. Made of high-quality, sturdy wood and finished in hi-gloss to offer you only the very best. Add a bit of 'You' to your home space with the intricate craftsmanship of our skilful artists at Kolorobia.