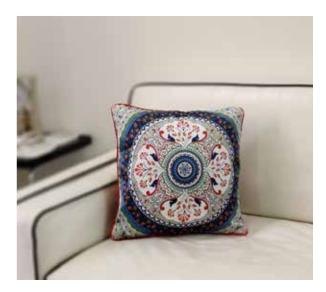

TURKISH FERVOR

CHARISMATIC PEACOCK

DAZZLING IKAT

PRISTINE TURKISH

**PRINCELY CAMEL** 

Size: 16 x 16 inch

**EGYPTIAN TRANQUILITY** 

MAJESTIC PAISLEY

Size: 16 x 16 inch

**ELEPHANT MAJESTY** 

Add a dash of colour and play up the vibes of your home with Kolorobia's range of Cushion Covers. Made of fine fabric for comfort and is bound to grab your attention no matter where they are placed.