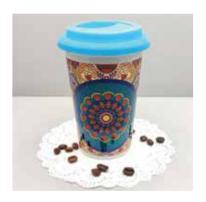

# ESPRESSO MUGS

It doesn't matter if you're a coffee-person or a tea-lover, Kolorobia has the perfect Mug for you! Made of good quality ceramic with a glossy finish coaster, the Mugs will surely attract attention.