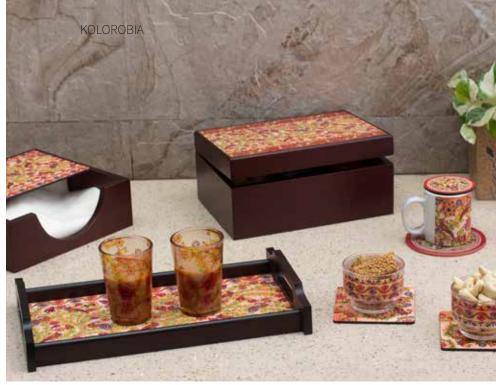

KALAMKARI CHARISMATIC PEACOCK PEACOCK ADMIRATION

**TRUCK ART** 

Size: 21.5 x 17.5 x 5 cm

Play up the setting of your living space decor with Kolorobia extensive range of Cutlery Boxes, portraying charming artwork that has been handcrafted by skillful artisans. Made of high-quality, sturdy wood and finished in hi-gloss to offer you only the very best. Add a bit of 'You' to your home space with the intricate craftsmanship of our skilful artists at Kolorobia.

Size: 7 x 7 x 5 cm (each)

Volume: 100 ml (each)

**TRUCK ART** 

**TRUCK ART** 

**MUGHAL BLOOM** 

'Track Art' for the salsa, 'Prismatric Illusions' for the mayo and 'Peacock Splendor' for tangy chutney, choose from a wide range of Dip Bowls by Kolorobia that have been perfectly detailed with skillful craftsmanship and attractive artwork. Use these Dip Bowls to enhance tabletop landscapes and add a bit of personality to your homespace.