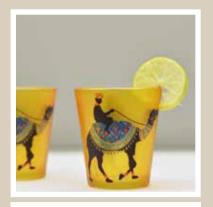

**BABUR** 

**PRINCELY CAMEL** 

PEACOCK ADMIRATION

Size: 5.5 x 8.5 x 7 cm
Volume: 80 ml

**GOND ART** 

KALAMKARI

MUGHAL

CHARISMATIC PEACOCK

**TURKISH FERVOR** 

PEACOCK ADMIRATION

**TOUCAN** 

**BABUR** 

**PRINCELY CAMEL** 

**EGYPTIAN TRANQUILITY** 

TRUCK ART

PRINCELY CAMEL

**EGYPTIAN TRANQUILITY** 

**MAJESTIC PAISLEY** 

CHARISMATIC PEACOCK

DAZZLING IKAT

PEACOCK ADMIRATION

**MOROCCAN** 