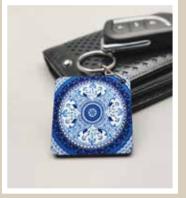

# PRISTINE TURKISH

Size:Round: 5 cm Dia

Rectangle: 6 x 4 cm

Square: 5 x 5 cm

**TRUCK ART** 

**PRISTINE TURKISH** 

PEACOCK ADMIRATION

Flaunt with flair, one-of-a-kind Key Rings that have been skilfully created by Kolorobia artists that match your personality well! Spoilt for choices with exquisitely detailed, gorgeous artwork that ranges over a wide collection, be warned, it is really difficult to choose just one.