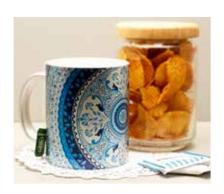

04

Tea and Coffee

05

Mug

06

Espresso Mug

07

Tea Glasse

Jazz up your style with attractive metallic Sippers and colourful Cafe Mugs to brighten your mood. Available in an extensive range of themes, designs and sceneries, at Kolorobia you will be spoilt for choices. Made from the highest quality stainless steel and good quality ceramics, to offer you only the best.