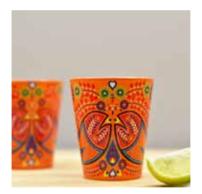

TRUCK ART

CHARISMATIC PEACOCK

MUGHAL

PRINCELY CAMEL

**EGYPTIAN TRANQUILITY** 

Size: 5 x 5 x 6.5 cm
Volume: 30 ml

DAZZLING IKAT

TRUCK ART

#### **PRISTINE TURKISH**

Raise the spirits with laughter and banter with Kolorobia's extensive range of Shot Glasses. Art so captivating, they surely find a place on the kitchen counter and display cabinet if not at the party scenes.