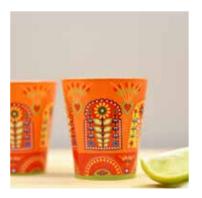

# TEA GLASSES

DAZZLING IKAT

**CAMEL GLORY** 

Size: 6x6x9 cm
Volume: 100 ml

PRISTINE TURKISH

**ELEPHANT MAJESTY** 

**SPLENDID PAISELY** 

**BABUR** 

**SYLVAN EGYPTIAN** 

**GOND ART** 

PEACOCK ADMIRATION

CHARISMATIC PEACOCK

Size: 6x6x9 cm
Volume: 100 ml

**EGYPTIAN TRANQUILITY** 

**TRUCK ART** 

Enhance the balance of good company and chai with loved ones with Kolorobia's exquisitely detailed Chai Glasses. Made of high-quality, clear glass with flawless artwork neatly etched, we guarantee you will lose yourself with every sip.