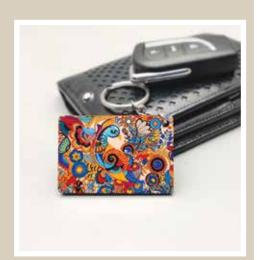

# PRISTINE TURKISH

Size:Round: 5 cm Dia

Rectangle: 6 x 4 cm

Square: 5 x 5 cm

**TRUCK ART** 

**PRISTINE TURKISH** 

PEACOCK ADMIRATION

Flaunt with flair, one-of-a-kind Key Rings that have been skilfully created by Kolorobia artists that match your personality well! Spoilt for choices with exquisitely detailed, gorgeous artwork that ranges over a wide collection, be warned, it is really difficult to choose just one.