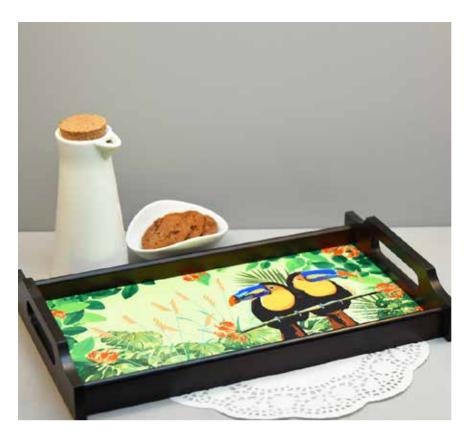

**BABUR** 

**BABUR** 

**ELEPHANT MAJESTY** 

**Size: S** 30 x 17 x 5 cm

**M** 34 x 20 x 5 cm

**L** 40 x 25 x 6 cm

**GOND ART** 

KALAMKARI

PRINCELY CAMEL

PRISTINE TURKISH

**MUGHAL BLOOM** 

**BABUR** 

**MAJESTIC PAISLEY** 

**RAJASTHANI GIRL** 

**GOND ART** 

**Size:** 19.5 x 19.5 x 7 cm