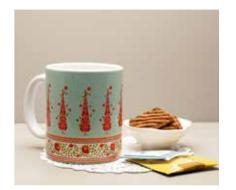

### CLASSIC MUG

Gone are the days of boring mugs with funny quotes for morning tea. Add some shine with our beautiful artistic mugs that have been given an enhanced look with a delicate glow, to help make Monday mornings and mundane coffee evenings better.

Size: 8 x 8 x 10 cm
Volume: 325 ml

**TRUCK ART** 

**TOUCAN** 