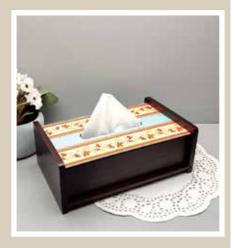

EGYPTIAN TRANQUILITY

BABUR

**MOROCCAN** 

Add a touch of style and beauty to rev up the aesthetics of your homespace with Kolorobia's wide range of Napkin Holders. Portraying captivating artwork that has been handcrafted by skillful artisans and designed by talented artists, the Napkin Holders are made of good quality wood and have a hi-gloss finish to offer you only the very best.