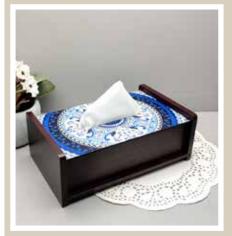

20

Tissue Box

21

Cushion Cover

22

Fridge Magnet

"As You Like It"

Gone are the days of boring coasters and simple placemats. Indulge in artistic beauties by Kolorobia, designed with utmost care and detailing to bring you astonishing craftsmanship and artwork, for your tabletop landscapes and kitchen counters. Made from good quality wood and glass materials and high quality ceramics to offer you only the best.