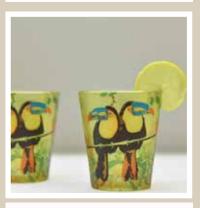

#### **PRISTINE TURKISH**

Raise the spirits with laughter and banter with Kolorobia's extensive range of Shot Glasses. Art so captivating, they surely find a place on the kitchen counter and display cabinet if not at the party scenes.

# **FROSTED SHOT GLASS**

Size: 5x5x6.5cm Volume: 30 ml

**ELEPHANT MAJESTY** 

**TRUCK ART FISHES** 

**SYLVAN EGYPTIAN** 

**DAZZLING IKAT** 

TRUCK ART JHAROKHA

**MOROCCAN** 

**MUGHAL** 

**CHARISMATIC PEACOCK** 

PEACOCK ADMIRATION

**ORNATE MUGHAL** 

PRISTINE TURKISH

**TOUCAN** 

KALAMKARI

**TURKISH FERVOR** 