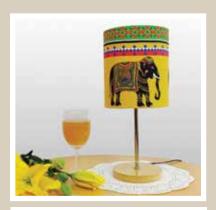

DAZZLING IKAT

The missing link of a perfect homespace setting is the addtion of a beautifully curated Table lamp from the vast range of themes, designs and sceneries by Kolorobia. Made of fine cotton blends and good quality wood, it is bound to catch your attention.