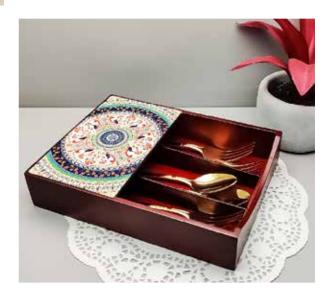

KALAMKARI CHARISMATIC PEACOCK PEACOCK ADMIRATION

**TRUCK ART** 

Size: 21.5 x 17.5 x 5 cm

Play up the setting of your living space decor with Kolorobia extensive range of Cutlery Boxes, portraying charming artwork that has been handcrafted by skillful artisans. Made of high-quality, sturdy wood and finished in hi-gloss to offer you only the very best. Add a bit of 'You' to your home space with the intricate craftsmanship of our skilful artists at Kolorobia.