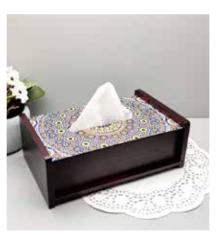

EGYPTIAN TRANQUILITY

BABUR

**MOROCCAN** 

Add a touch of style and beauty to rev up the aesthetics of your homespace with Kolorobia's wide range of Napkin Holders. Portraying captivating artwork that has been handcrafted by skillful artisans and designed by talented artists, the Napkin Holders are made of good quality wood and have a hi-gloss finish to offer you only the very best.