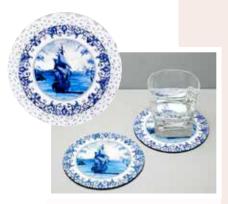

## BLUE POTTERY

Invite home the rustic breeze of charming windmills and picturesque harbour bridges of Netherlands, with this wall decor plate. Painted in a traditional Delft blue overtone, let your home resonate with the elegance of cobbled streets and timbered houses with Kolorobia's take on this category of decorative wall plate decor.

# PLACEMAT AND COASTER

CHARISMATIC PEACOCK

PEACOCK SPLENDOR

No one likes stained table-tops, especially when you can choose to deal with that problem in an 'artful' way. Select from our wide range of Coasters that have been skillfully curated by Kolorobia designers with delectable artwork by professional craftsmen. Whether you are a nature lover, have a keen eye for exquisite detailing, a history bug or just a simple soul, we have something for everyone to fall for!

#### Size:

Small: 5 inch. Dia

Large: 8 inch. Dia

**DUTCH BLUE POTTERY** 

**EGYPTIAN TRANQUILITY** 

**RAIN FOREST** 

PEACOCK SPLENDOR

PASTEL PASSION