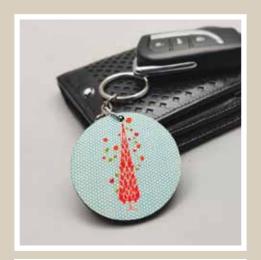

# PRISTINE TURKISH

Size:Round: 5 cm Dia

Rectangle: 6 x 4 cm

Square: 5 x 5 cm

**TRUCK ART** 

**PRISTINE TURKISH** 

PEACOCK ADMIRATION

Flaunt with flair, one-of-a-kind Key Rings that have been skilfully created by Kolorobia artists that match your personality well! Spoilt for choices with exquisitely detailed, gorgeous artwork that ranges over a wide collection, be warned, it is really difficult to choose just one.