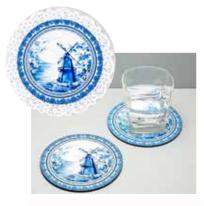

## BLUE POTTERY

Invite home the rustic breeze of charming windmills and picturesque harbour bridges of Netherlands, with this wall decor plate. Painted in a traditional Delft blue overtone, let your home resonate with the elegance of cobbled streets and timbered houses with Kolorobia's take on this category of decorative wall plate decor.

# PLACEMAT AND COASTER

CHARISMATIC PEACOCK

PEACOCK SPLENDOR

No one likes stained table-tops, especially when you can choose to deal with that problem in an 'artful' way. Select from our wide range of Coasters that have been skillfully curated by Kolorobia designers with delectable artwork by professional craftsmen. Whether you are a nature lover, have a keen eye for exquisite detailing, a history bug or just a simple soul, we have something for everyone to fall for!

Make effortlessly appealing table landscapes with these Wooden Coasters by Kolorobia. Designed with artistic perfection and made of high-quality engineered wood, especially for those who have an inclination for the Beautiful.