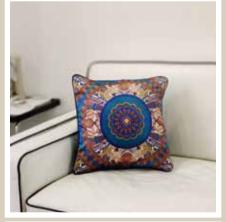

TURKISH FERVOR

CHARISMATIC PEACOCK

DAZZLING IKAT

PRISTINE TURKISH

**PRINCELY CAMEL** 

Size: 16 x 16 inch

**EGYPTIAN TRANQUILITY** 

MAJESTIC PAISLEY

Size: 16 x 16 inch

**ELEPHANT MAJESTY** 

Add a dash of colour and play up the vibes of your home with Kolorobia's range of Cushion Covers. Made of fine fabric for comfort and is bound to grab your attention no matter where they are placed.