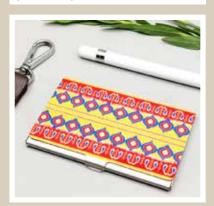

TRUCK ART

PRISTINE TURKISH

BABUR

**DESERT MAJESTY** 

**Size:** 9.5 x 6 x 0.5 cm

**RAJASTHANI GIRL** 

**EGYPTIAN TRANQUILITY** 

Carry your name with pride and honour with easily-customisable Card Holders by Kolorobia. Choose from a profusion of artwork ranging from subtle finesse to decorative detailing, simple sober tones to playful vibrancy, there's something for everyone.