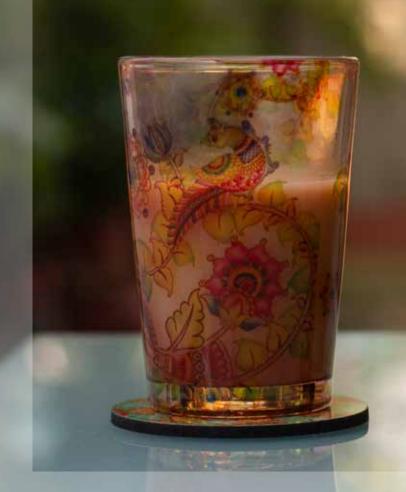

# TEA GLASSES

DAZZLING IKAT

**CAMEL GLORY** 

Size: 6x6x9 cm
Volume: 100 ml

PRISTINE TURKISH

**ELEPHANT MAJESTY** 

**SPLENDID PAISELY** 

**BABUR** 

**SYLVAN EGYPTIAN** 

**GOND ART** 

PEACOCK ADMIRATION

CHARISMATIC PEACOCK

Size: 6x6x9 cm
Volume: 100 ml

**EGYPTIAN TRANQUILITY** 

**TRUCK ART** 

Enhance the balance of good company and chai with loved ones with Kolorobia's exquisitely detailed Chai Glasses. Made of high-quality, clear glass with flawless artwork neatly etched, we guarantee you will lose yourself with every sip.