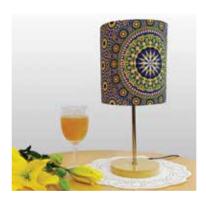

DAZZLING IKAT

The missing link of a perfect homespace setting is the addtion of a beautifully curated Table lamp from the vast range of themes, designs and sceneries by Kolorobia. Made of fine cotton blends and good quality wood, it is bound to catch your attention.