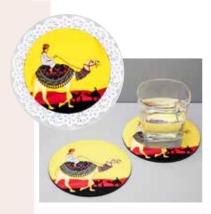

# PLACEMAT AND COASTER

CHARISMATIC PEACOCK

PEACOCK SPLENDOR

No one likes stained table-tops, especially when you can choose to deal with that problem in an 'artful' way. Select from our wide range of Coasters that have been skillfully curated by Kolorobia designers with delectable artwork by professional craftsmen. Whether you are a nature lover, have a keen eye for exquisite detailing, a history bug or just a simple soul, we have something for everyone to fall for!

Make effortlessly appealing table landscapes with these Wooden Coasters by Kolorobia. Designed with artistic perfection and made of high-quality engineered wood, especially for those who have an inclination for the Beautiful.