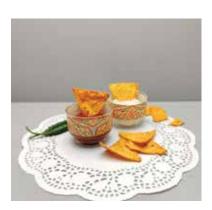

Size: 7 x 7 x 5 cm (each)

Volume: 100 ml (each)

**TRUCK ART** 

**TRUCK ART** 

**MUGHAL BLOOM** 

'Track Art' for the salsa, 'Prismatric Illusions' for the mayo and 'Peacock Splendor' for tangy chutney, choose from a wide range of Dip Bowls by Kolorobia that have been perfectly detailed with skillful craftsmanship and attractive artwork. Use these Dip Bowls to enhance tabletop landscapes and add a bit of personality to your homespace.