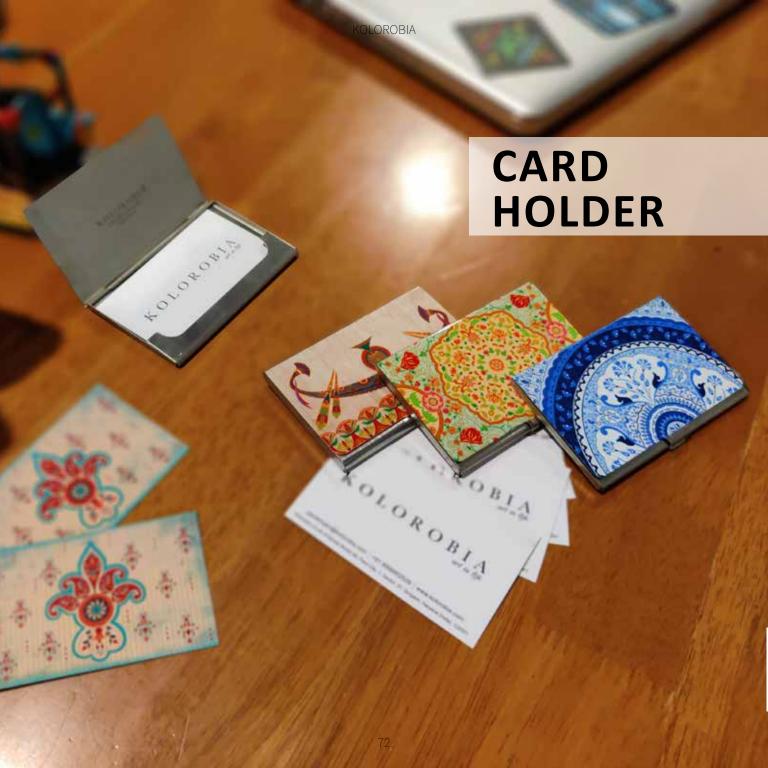

TRUCK ART

PRISTINE TURKISH

BABUR

**DESERT MAJESTY** 

**Size:** 9.5 x 6 x 0.5 cm

**RAJASTHANI GIRL** 

**EGYPTIAN TRANQUILITY** 

Carry your name with pride and honour with easily-customisable Card Holders by Kolorobia. Choose from a profusion of artwork ranging from subtle finesse to decorative detailing, simple sober tones to playful vibrancy, there's something for everyone.