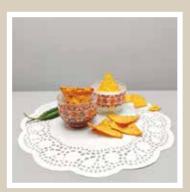

Size: 7 x 7 x 5 cm (each)

Volume: 100 ml (each)

**TRUCK ART** 

**TRUCK ART** 

**MUGHAL BLOOM** 

'Track Art' for the salsa, 'Prismatric Illusions' for the mayo and 'Peacock Splendor' for tangy chutney, choose from a wide range of Dip Bowls by Kolorobia that have been perfectly detailed with skillful craftsmanship and attractive artwork. Use these Dip Bowls to enhance tabletop landscapes and add a bit of personality to your homespace.