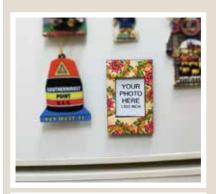

**TURKISH FERVOR** 

Happy memories with loved ones deserve to be cherished and 'framed for life'. And that is exactly why we have designed Magnetic Photo Frames that have been handcrafted with detailed perfection and captivating Artwork. The frames come with magnetic installations for hassle-free placement.

**Size:** 9 x 5.5 cm

MUGHAL

**TRUCK ART** 

**PRISTINE TURKISH** 

KALAMKARI