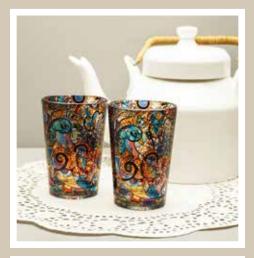

# TEA GLASSES

DAZZLING IKAT

**CAMEL GLORY** 

Size: 6x6x9 cm
Volume: 100 ml

PRISTINE TURKISH

**ELEPHANT MAJESTY** 

**SPLENDID PAISELY** 

**BABUR** 

**SYLVAN EGYPTIAN** 

**GOND ART** 

PEACOCK ADMIRATION

CHARISMATIC PEACOCK

Size: 6x6x9 cm
Volume: 100 ml

**EGYPTIAN TRANQUILITY** 

**TRUCK ART** 

Enhance the balance of good company and chai with loved ones with Kolorobia's exquisitely detailed Chai Glasses. Made of high-quality, clear glass with flawless artwork neatly etched, we guarantee you will lose yourself with every sip.