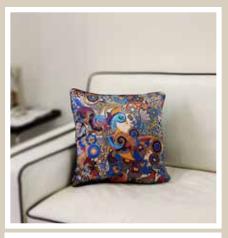

TURKISH FERVOR

CHARISMATIC PEACOCK

DAZZLING IKAT

PRISTINE TURKISH

**PRINCELY CAMEL** 

Size: 16 x 16 inch

**EGYPTIAN TRANQUILITY** 

MAJESTIC PAISLEY

Size: 16 x 16 inch

**ELEPHANT MAJESTY** 

Add a dash of colour and play up the vibes of your home with Kolorobia's range of Cushion Covers. Made of fine fabric for comfort and is bound to grab your attention no matter where they are placed.