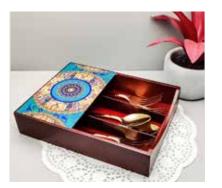

KALAMKARI CHARISMATIC PEACOCK PEACOCK ADMIRATION

**TRUCK ART** 

Size: 21.5 x 17.5 x 5 cm

Play up the setting of your living space decor with Kolorobia extensive range of Cutlery Boxes, portraying charming artwork that has been handcrafted by skillful artisans. Made of high-quality, sturdy wood and finished in hi-gloss to offer you only the very best. Add a bit of 'You' to your home space with the intricate craftsmanship of our skilful artists at Kolorobia.