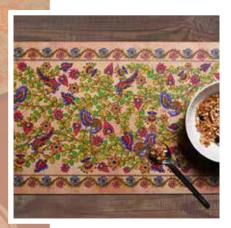

#### **GOND ART**

KALAMKARI FINESSE

Add an interesting angle to table decor with Placemats by Kolorobia. Made from high-quality wood enhanced with a matte finish, indulge and mix and match across intricate designs, engaging storylines and captivating themes to find what calls out to you.

# PLACEMAT AND COASTER

CHARISMATIC PEACOCK

PEACOCK SPLENDOR

No one likes stained table-tops, especially when you can choose to deal with that problem in an 'artful' way. Select from our wide range of Coasters that have been skillfully curated by Kolorobia designers with delectable artwork by professional craftsmen. Whether you are a nature lover, have a keen eye for exquisite detailing, a history bug or just a simple soul, we have something for everyone to fall for!