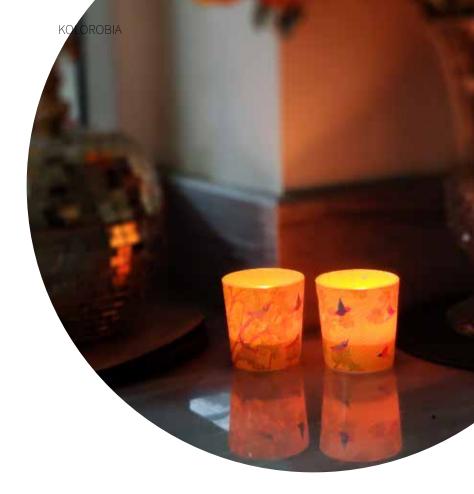

PRINCELY CAMEL

**Size:** 6.5 x 5.5 x 6.5 cm

**ELEPHANT MAJESTY** 

PEACOCK ADMIRATION

Weave peace and devotion into the atmosphere with gorgeous artwork printed onto Candle Votives and uplift the vibe of your home setting. Made of good quality, strong glass to ensure safety and value.