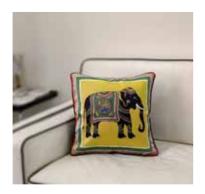

TURKISH FERVOR

CHARISMATIC PEACOCK

DAZZLING IKAT

PRISTINE TURKISH

**PRINCELY CAMEL** 

Size: 16 x 16 inch

**EGYPTIAN TRANQUILITY** 

MAJESTIC PAISLEY

Size: 16 x 16 inch

**ELEPHANT MAJESTY** 

Add a dash of colour and play up the vibes of your home with Kolorobia's range of Cushion Covers. Made of fine fabric for comfort and is bound to grab your attention no matter where they are placed.