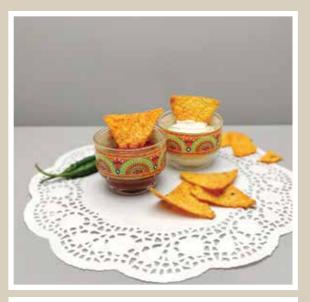

Size: 7 x 7 x 5 cm (each)

Volume: 100 ml (each)

**TRUCK ART** 

**TRUCK ART** 

**MUGHAL BLOOM** 

'Track Art' for the salsa, 'Prismatric Illusions' for the mayo and 'Peacock Splendor' for tangy chutney, choose from a wide range of Dip Bowls by Kolorobia that have been perfectly detailed with skillful craftsmanship and attractive artwork. Use these Dip Bowls to enhance tabletop landscapes and add a bit of personality to your homespace.