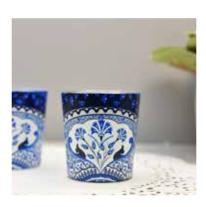

# TEA GLASSES

DAZZLING IKAT

**CAMEL GLORY** 

Size: 6x6x9 cm
Volume: 100 ml

PRISTINE TURKISH

**ELEPHANT MAJESTY** 

**SPLENDID PAISELY** 

**BABUR** 

**SYLVAN EGYPTIAN** 

**GOND ART** 

PEACOCK ADMIRATION

CHARISMATIC PEACOCK

Size: 6x6x9 cm
Volume: 100 ml

**EGYPTIAN TRANQUILITY** 

**TRUCK ART** 

Enhance the balance of good company and chai with loved ones with Kolorobia's exquisitely detailed Chai Glasses. Made of high-quality, clear glass with flawless artwork neatly etched, we guarantee you will lose yourself with every sip.