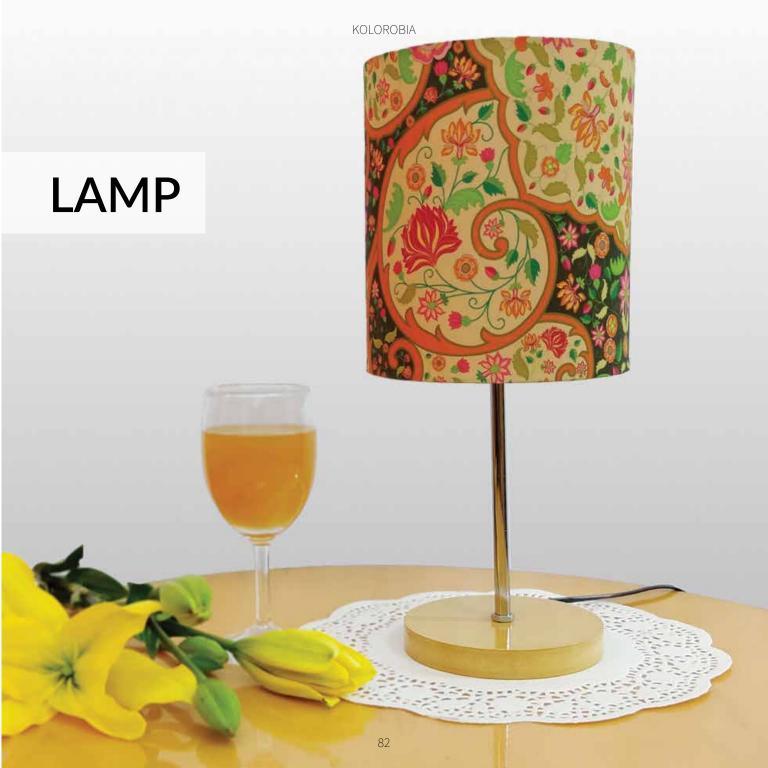

DAZZLING IKAT

The missing link of a perfect homespace setting is the addtion of a beautifully curated Table lamp from the vast range of themes, designs and sceneries by Kolorobia. Made of fine cotton blends and good quality wood, it is bound to catch your attention.