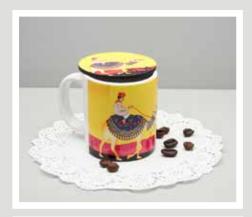

# ESPRESSO MUGS

It doesn't matter if you're a coffee-person or a tea-lover, Kolorobia has the perfect Mug for you! Made of good quality ceramic with a glossy finish coaster, the Mugs will surely attract attention.