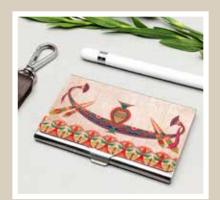

TRUCK ART

PRISTINE TURKISH

BABUR

**DESERT MAJESTY** 

**Size:** 9.5 x 6 x 0.5 cm

**RAJASTHANI GIRL** 

**EGYPTIAN TRANQUILITY** 

Carry your name with pride and honour with easily-customisable Card Holders by Kolorobia. Choose from a profusion of artwork ranging from subtle finesse to decorative detailing, simple sober tones to playful vibrancy, there's something for everyone.