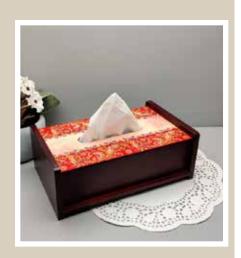

**BABUR** 

**BABUR** 

**ELEPHANT MAJESTY** 

**Size: S** 30 x 17 x 5 cm

**M** 34 x 20 x 5 cm

**L** 40 x 25 x 6 cm

**GOND ART** 

KALAMKARI