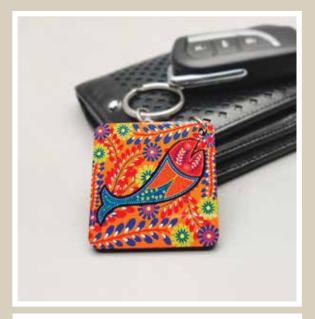

# PRISTINE TURKISH

Size:Round: 5 cm Dia

Rectangle: 6 x 4 cm

Square: 5 x 5 cm

**TRUCK ART** 

**PRISTINE TURKISH** 

PEACOCK ADMIRATION

Flaunt with flair, one-of-a-kind Key Rings that have been skilfully created by Kolorobia artists that match your personality well! Spoilt for choices with exquisitely detailed, gorgeous artwork that ranges over a wide collection, be warned, it is really difficult to choose just one.