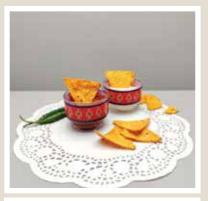

Size: 7 x 7 x 5 cm (each)

Volume: 100 ml (each)

**TRUCK ART** 

**TRUCK ART** 

**MUGHAL BLOOM** 

'Track Art' for the salsa, 'Prismatric Illusions' for the mayo and 'Peacock Splendor' for tangy chutney, choose from a wide range of Dip Bowls by Kolorobia that have been perfectly detailed with skillful craftsmanship and attractive artwork. Use these Dip Bowls to enhance tabletop landscapes and add a bit of personality to your homespace.