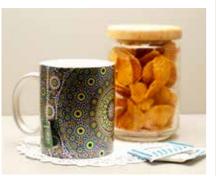

### CLASSIC MUG

Gone are the days of boring mugs with funny quotes for morning tea. Add some shine with our beautiful artistic mugs that have been given an enhanced look with a delicate glow, to help make Monday mornings and mundane coffee evenings better.

Size: 8 x 8 x 10 cm
Volume: 325 ml

**TRUCK ART** 

**TOUCAN** 