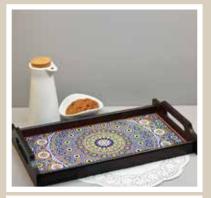

**BABUR** 

**BABUR** 

**ELEPHANT MAJESTY** 

**Size: S** 30 x 17 x 5 cm

**M** 34 x 20 x 5 cm

**L** 40 x 25 x 6 cm

**GOND ART** 

KALAMKARI

EGYPTIAN TRANQUILITY

BABUR

**MOROCCAN** 

Add a touch of style and beauty to rev up the aesthetics of your homespace with Kolorobia's wide range of Napkin Holders. Portraying captivating artwork that has been handcrafted by skillful artisans and designed by talented artists, the Napkin Holders are made of good quality wood and have a hi-gloss finish to offer you only the very best.