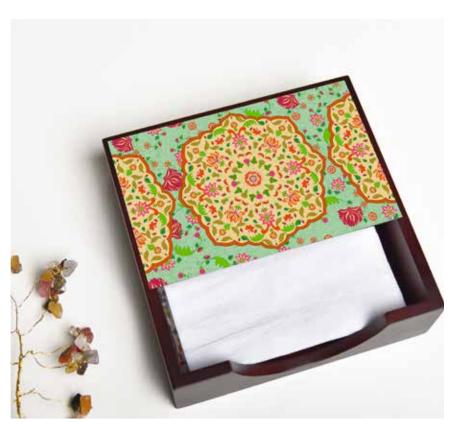

EGYPTIAN TRANQUILITY

BABUR

**MOROCCAN** 

Add a touch of style and beauty to rev up the aesthetics of your homespace with Kolorobia's wide range of Napkin Holders. Portraying captivating artwork that has been handcrafted by skillful artisans and designed by talented artists, the Napkin Holders are made of good quality wood and have a hi-gloss finish to offer you only the very best.