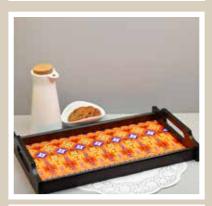

**BABUR** 

**BABUR** 

**ELEPHANT MAJESTY** 

**Size: S** 30 x 17 x 5 cm

**M** 34 x 20 x 5 cm

**L** 40 x 25 x 6 cm

**GOND ART** 

KALAMKARI

EGYPTIAN TRANQUILITY

BABUR

**MOROCCAN** 

Add a touch of style and beauty to rev up the aesthetics of your homespace with Kolorobia's wide range of Napkin Holders. Portraying captivating artwork that has been handcrafted by skillful artisans and designed by talented artists, the Napkin Holders are made of good quality wood and have a hi-gloss finish to offer you only the very best.