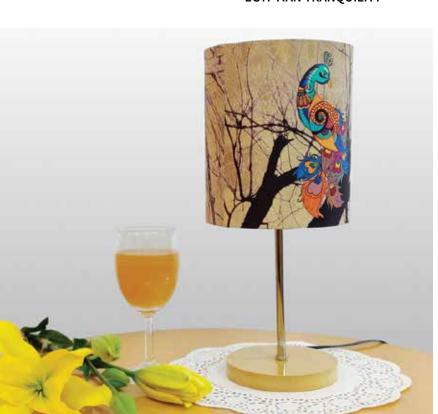

DAZZLING IKAT

The missing link of a perfect homespace setting is the addtion of a beautifully curated Table lamp from the vast range of themes, designs and sceneries by Kolorobia. Made of fine cotton blends and good quality wood, it is bound to catch your attention.