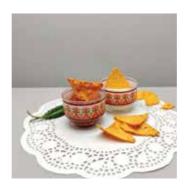

Size: 7 x 7 x 5 cm (each)

Volume: 100 ml (each)

**TRUCK ART** 

**TRUCK ART** 

**MUGHAL BLOOM** 

'Track Art' for the salsa, 'Prismatric Illusions' for the mayo and 'Peacock Splendor' for tangy chutney, choose from a wide range of Dip Bowls by Kolorobia that have been perfectly detailed with skillful craftsmanship and attractive artwork. Use these Dip Bowls to enhance tabletop landscapes and add a bit of personality to your homespace.