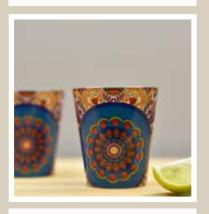

# TEA GLASSES

DAZZLING IKAT

**CAMEL GLORY** 

Size: 6x6x9 cm
Volume: 100 ml

PRISTINE TURKISH

**ELEPHANT MAJESTY** 

**SPLENDID PAISELY** 

**BABUR** 

**SYLVAN EGYPTIAN** 

**GOND ART** 

PEACOCK ADMIRATION

CHARISMATIC PEACOCK

Size: 6x6x9 cm
Volume: 100 ml

**EGYPTIAN TRANQUILITY** 

**TRUCK ART** 

Enhance the balance of good company and chai with loved ones with Kolorobia's exquisitely detailed Chai Glasses. Made of high-quality, clear glass with flawless artwork neatly etched, we guarantee you will lose yourself with every sip.