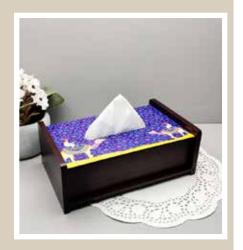

**BABUR** 

**BABUR** 

**ELEPHANT MAJESTY** 

**Size: S** 30 x 17 x 5 cm

**M** 34 x 20 x 5 cm

**L** 40 x 25 x 6 cm

**GOND ART** 

KALAMKARI