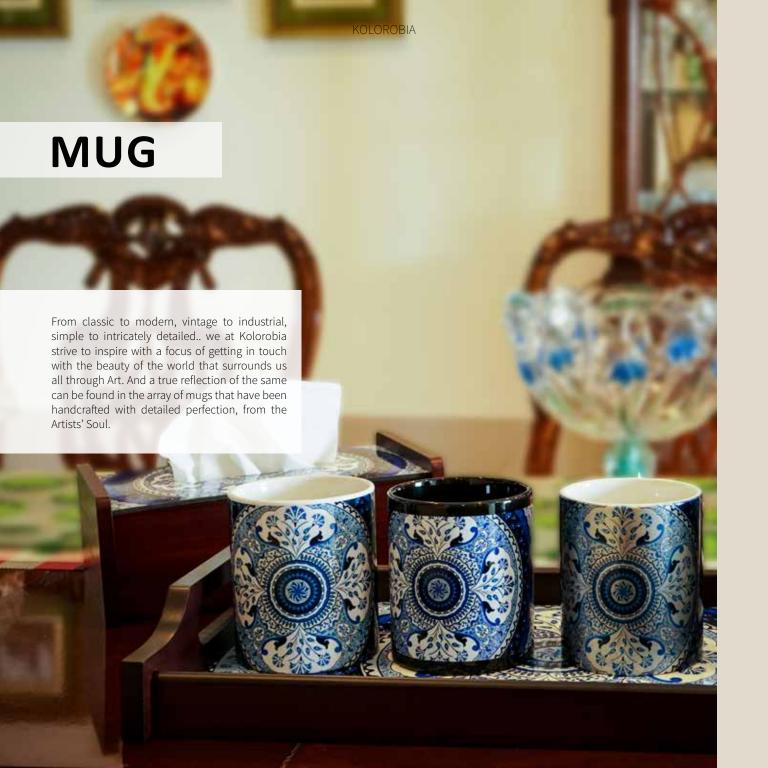

### CLASSIC MUG

Gone are the days of boring mugs with funny quotes for morning tea. Add some shine with our beautiful artistic mugs that have been given an enhanced look with a delicate glow, to help make Monday mornings and mundane coffee evenings better.

Size: 8 x 8 x 10 cm
Volume: 325 ml

**TRUCK ART** 

**TOUCAN** 