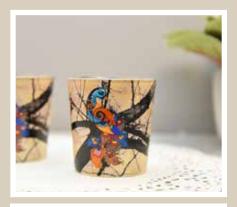

# TEA GLASSES

DAZZLING IKAT

**CAMEL GLORY** 

Size: 6x6x9 cm
Volume: 100 ml

PRISTINE TURKISH

**ELEPHANT MAJESTY** 

**SPLENDID PAISELY** 

**BABUR** 

**SYLVAN EGYPTIAN** 

**GOND ART** 

PEACOCK ADMIRATION

CHARISMATIC PEACOCK

Size: 6x6x9 cm
Volume: 100 ml

**EGYPTIAN TRANQUILITY** 

**TRUCK ART** 

Enhance the balance of good company and chai with loved ones with Kolorobia's exquisitely detailed Chai Glasses. Made of high-quality, clear glass with flawless artwork neatly etched, we guarantee you will lose yourself with every sip.