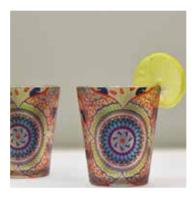

#### **PRISTINE TURKISH**

Raise the spirits with laughter and banter with Kolorobia's extensive range of Shot Glasses. Art so captivating, they surely find a place on the kitchen counter and display cabinet if not at the party scenes.

# **FROSTED SHOT GLASS**

Size: 5x5x6.5cm Volume: 30 ml

**ELEPHANT MAJESTY** 

**TRUCK ART FISHES** 

**SYLVAN EGYPTIAN** 

**DAZZLING IKAT** 

TRUCK ART JHAROKHA

**MOROCCAN** 

**MUGHAL** 

**CHARISMATIC PEACOCK** 

PEACOCK ADMIRATION

**ORNATE MUGHAL** 

PRISTINE TURKISH

**TOUCAN** 

KALAMKARI

**TURKISH FERVOR** 