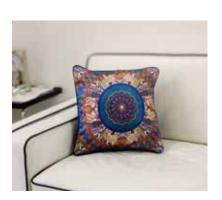

TURKISH FERVOR

CHARISMATIC PEACOCK

DAZZLING IKAT

PRISTINE TURKISH

**PRINCELY CAMEL** 

Size: 16 x 16 inch

**EGYPTIAN TRANQUILITY** 

MAJESTIC PAISLEY

Size: 16 x 16 inch

**ELEPHANT MAJESTY** 

Add a dash of colour and play up the vibes of your home with Kolorobia's range of Cushion Covers. Made of fine fabric for comfort and is bound to grab your attention no matter where they are placed.