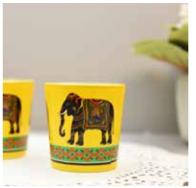

# TEA GLASSES

DAZZLING IKAT

**CAMEL GLORY** 

Size: 6x6x9 cm
Volume: 100 ml

PRISTINE TURKISH

**ELEPHANT MAJESTY** 

**SPLENDID PAISELY** 

**BABUR** 

**SYLVAN EGYPTIAN** 

**GOND ART** 

PEACOCK ADMIRATION

CHARISMATIC PEACOCK

Size: 6x6x9 cm
Volume: 100 ml

**EGYPTIAN TRANQUILITY** 

**TRUCK ART** 

Enhance the balance of good company and chai with loved ones with Kolorobia's exquisitely detailed Chai Glasses. Made of high-quality, clear glass with flawless artwork neatly etched, we guarantee you will lose yourself with every sip.