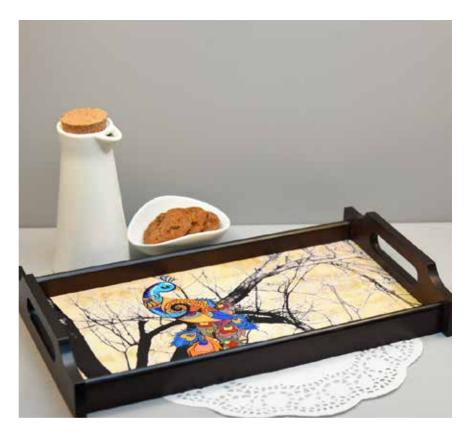

**BABUR** 

**BABUR** 

**ELEPHANT MAJESTY** 

**Size: S** 30 x 17 x 5 cm

**M** 34 x 20 x 5 cm

**L** 40 x 25 x 6 cm

**GOND ART** 

KALAMKARI

EGYPTIAN TRANQUILITY

BABUR

**MOROCCAN** 

Add a touch of style and beauty to rev up the aesthetics of your homespace with Kolorobia's wide range of Napkin Holders. Portraying captivating artwork that has been handcrafted by skillful artisans and designed by talented artists, the Napkin Holders are made of good quality wood and have a hi-gloss finish to offer you only the very best.