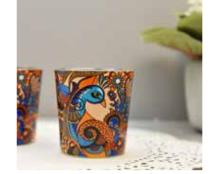

# TEA GLASSES

DAZZLING IKAT

**CAMEL GLORY** 

Size: 6x6x9 cm
Volume: 100 ml

PRISTINE TURKISH

**ELEPHANT MAJESTY** 

**SPLENDID PAISELY** 

**BABUR** 

**SYLVAN EGYPTIAN** 

**GOND ART** 

PEACOCK ADMIRATION

CHARISMATIC PEACOCK

Size: 6x6x9 cm
Volume: 100 ml

**EGYPTIAN TRANQUILITY** 

**TRUCK ART** 

Enhance the balance of good company and chai with loved ones with Kolorobia's exquisitely detailed Chai Glasses. Made of high-quality, clear glass with flawless artwork neatly etched, we guarantee you will lose yourself with every sip.