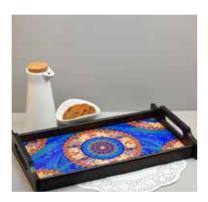

**BABUR** 

**BABUR** 

**ELEPHANT MAJESTY** 

**Size: S** 30 x 17 x 5 cm

**M** 34 x 20 x 5 cm

**L** 40 x 25 x 6 cm

**GOND ART** 

KALAMKARI

EGYPTIAN TRANQUILITY

BABUR

**MOROCCAN** 

Add a touch of style and beauty to rev up the aesthetics of your homespace with Kolorobia's wide range of Napkin Holders. Portraying captivating artwork that has been handcrafted by skillful artisans and designed by talented artists, the Napkin Holders are made of good quality wood and have a hi-gloss finish to offer you only the very best.