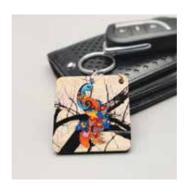

# PRISTINE TURKISH

Size:Round: 5 cm Dia

Rectangle: 6 x 4 cm

Square: 5 x 5 cm

**TRUCK ART** 

**PRISTINE TURKISH** 

PEACOCK ADMIRATION

Flaunt with flair, one-of-a-kind Key Rings that have been skilfully created by Kolorobia artists that match your personality well! Spoilt for choices with exquisitely detailed, gorgeous artwork that ranges over a wide collection, be warned, it is really difficult to choose just one.