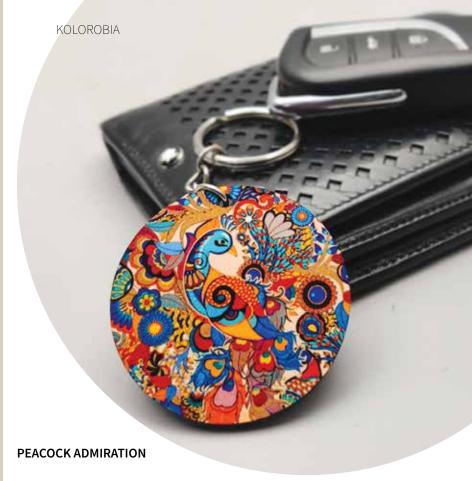

#### PEACOCK ADMIRATION

Size: Round: 5 cm Dia

Rectangle: 6 x 4 cm

Square: 5 x 5 cm

# PRISTINE TURKISH

Size:Round: 5 cm Dia

Rectangle: 6 x 4 cm

Square: 5 x 5 cm

**TRUCK ART** 

**PRISTINE TURKISH** 

PEACOCK ADMIRATION

Flaunt with flair, one-of-a-kind Key Rings that have been skilfully created by Kolorobia artists that match your personality well! Spoilt for choices with exquisitely detailed, gorgeous artwork that ranges over a wide collection, be warned, it is really difficult to choose just one.