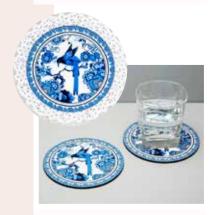

# PLACEMAT AND COASTER

CHARISMATIC PEACOCK

PEACOCK SPLENDOR

No one likes stained table-tops, especially when you can choose to deal with that problem in an 'artful' way. Select from our wide range of Coasters that have been skillfully curated by Kolorobia designers with delectable artwork by professional craftsmen. Whether you are a nature lover, have a keen eye for exquisite detailing, a history bug or just a simple soul, we have something for everyone to fall for!

Make effortlessly appealing table landscapes with these Wooden Coasters by Kolorobia. Designed with artistic perfection and made of high-quality engineered wood, especially for those who have an inclination for the Beautiful.