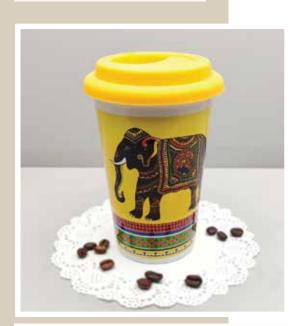

# ESPRESSO MUGS

It doesn't matter if you're a coffee-person or a tea-lover, Kolorobia has the perfect Mug for you! Made of good quality ceramic with a glossy finish coaster, the Mugs will surely attract attention.