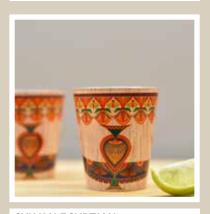

#### **PRISTINE TURKISH**

Raise the spirits with laughter and banter with Kolorobia's extensive range of Shot Glasses. Art so captivating, they surely find a place on the kitchen counter and display cabinet if not at the party scenes.

# **FROSTED SHOT GLASS**

Size: 5x5x6.5cm Volume: 30 ml

**ELEPHANT MAJESTY** 

**TRUCK ART FISHES** 

**SYLVAN EGYPTIAN** 

**DAZZLING IKAT** 

TRUCK ART JHAROKHA

**MOROCCAN** 