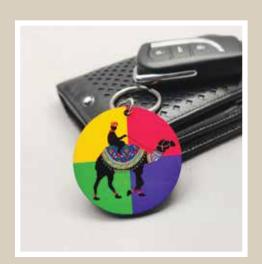

# PRISTINE TURKISH

Size:Round: 5 cm Dia

Rectangle: 6 x 4 cm

Square: 5 x 5 cm

**TRUCK ART** 

**PRISTINE TURKISH** 

PEACOCK ADMIRATION

Flaunt with flair, one-of-a-kind Key Rings that have been skilfully created by Kolorobia artists that match your personality well! Spoilt for choices with exquisitely detailed, gorgeous artwork that ranges over a wide collection, be warned, it is really difficult to choose just one.