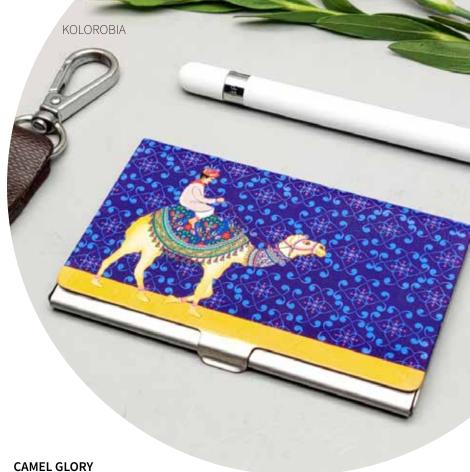

TRUCK ART

PRISTINE TURKISH

BABUR

**DESERT MAJESTY** 

**Size:** 9.5 x 6 x 0.5 cm

**RAJASTHANI GIRL** 

**EGYPTIAN TRANQUILITY** 

Carry your name with pride and honour with easily-customisable Card Holders by Kolorobia. Choose from a profusion of artwork ranging from subtle finesse to decorative detailing, simple sober tones to playful vibrancy, there's something for everyone.