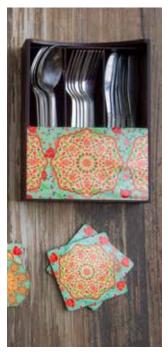

KALAMKARI CHARISMATIC PEACOCK PEACOCK ADMIRATION

**TRUCK ART** 

Size: 21.5 x 17.5 x 5 cm

Play up the setting of your living space decor with Kolorobia extensive range of Cutlery Boxes, portraying charming artwork that has been handcrafted by skillful artisans. Made of high-quality, sturdy wood and finished in hi-gloss to offer you only the very best. Add a bit of 'You' to your home space with the intricate craftsmanship of our skilful artists at Kolorobia.