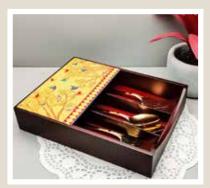

KALAMKARI CHARISMATIC PEACOCK PEACOCK ADMIRATION

**TRUCK ART** 

Size: 21.5 x 17.5 x 5 cm

Play up the setting of your living space decor with Kolorobia extensive range of Cutlery Boxes, portraying charming artwork that has been handcrafted by skillful artisans. Made of high-quality, sturdy wood and finished in hi-gloss to offer you only the very best. Add a bit of 'You' to your home space with the intricate craftsmanship of our skilful artists at Kolorobia.