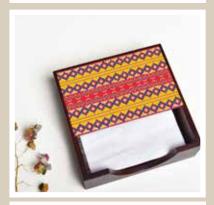

EGYPTIAN TRANQUILITY

BABUR

**MOROCCAN** 

Add a touch of style and beauty to rev up the aesthetics of your homespace with Kolorobia's wide range of Napkin Holders. Portraying captivating artwork that has been handcrafted by skillful artisans and designed by talented artists, the Napkin Holders are made of good quality wood and have a hi-gloss finish to offer you only the very best.