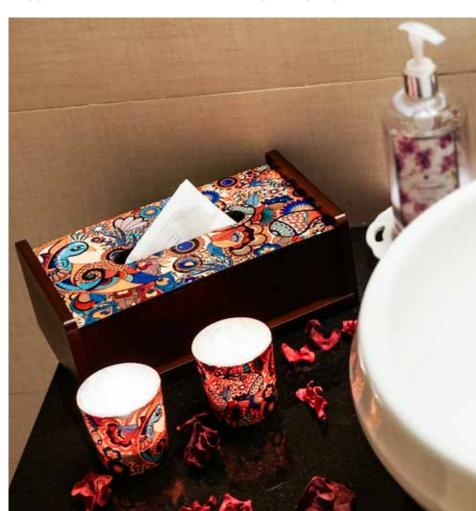

**Size:** 22 x 16.5 x 10 cm









PEACOCK ADMIRATION

**ELEPHANT MAJESTY** 







**MOROCCAN** 

**SYLVAN EGYPTIAN** 









GOND ART

MUGHAL BLOOM







MUGHAL

**MAJESTIC PAISLEY** 

EGYPTIAN TRANQUILITY





TRUCK ART





**TOUCAN** 





CHARISMATIC PEACOCK

**DAZZLING IKAT** 





BABUR



PRINCELY CAMEL

**Size:** 6.5 x 5.5 x 6.5 cm







**ELEPHANT MAJESTY** 

PEACOCK ADMIRATION





Weave peace and devotion into the atmosphere with gorgeous artwork printed onto Candle Votives and uplift the vibe of your home setting. Made of good quality, strong glass to ensure safety and value.

**GOND ART** 

**DAZZLING IKAT** 



**BABUR** 



KALAMKARI



**SPLENDID PAISELY** 



CHARISMATIC PEACOCK



**TURKISH FERVOR** 

**Size:** 6.5 x 5.5 x 6.5 cm



TRUCK ART



PRISTINE TURKISH







BABUR



**DESERT MAJESTY** 

**Size:** 9.5 x 6 x 0.5 cm





**RAJASTHANI GIRL** 



**EGYPTIAN TRANQUILITY** 

Carry your name with pride and honour with easily-customisable Card Holders by Kolorobia. Choose from a profusion of artwork ranging from subtle finesse to decorative detailing, simple sober tones to playful vibrancy, there's something for everyone.







**GOND ART** 



SYLVAN EGYPTIAN



**DAZZLING IKAT** 



KALAMKARI



MOROCCAN



**MUGHAL BLOOM** 



MUGHAL



MAJESTIC PAISLEY



**Size:** 9.5 x 6 x 0.5 cm



PEACOCK



TRACK ART



PRISTINE TURKISH

# TOUCAN





CHARISMATIC PEACOCK







PRINCELY CAMEL



**BABUR** 

Size: Round: 5 cm Dia

Rectangle: 6 x 4 cm

Square: 5 x 5 cm







**PRISTINE TURKISH** 

TRUCK ART



**CHARISMATIC PEACOCK** 



#### PEACOCK AD