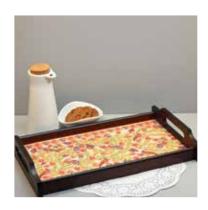

**BABUR** 

**BABUR** 

**ELEPHANT MAJESTY** 

**Size: S** 30 x 17 x 5 cm

**M** 34 x 20 x 5 cm

**L** 40 x 25 x 6 cm

**GOND ART** 

KALAMKARI

EGYPTIAN TRANQUILITY

BABUR

**MOROCCAN** 

Add a touch of style and beauty to rev up the aesthetics of your homespace with Kolorobia's wide range of Napkin Holders. Portraying captivating artwork that has been handcrafted by skillful artisans and designed by talented artists, the Napkin Holders are made of good quality wood and have a hi-gloss finish to offer you only the very best.