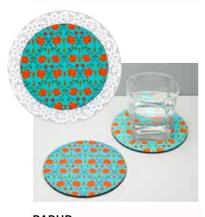

# PLACEMAT AND COASTER

CHARISMATIC PEACOCK

PEACOCK SPLENDOR

No one likes stained table-tops, especially when you can choose to deal with that problem in an 'artful' way. Select from our wide range of Coasters that have been skillfully curated by Kolorobia designers with delectable artwork by professional craftsmen. Whether you are a nature lover, have a keen eye for exquisite detailing, a history bug or just a simple soul, we have something for everyone to fall for!

Make effortlessly appealing table landscapes with these Wooden Coasters by Kolorobia. Designed with artistic perfection and made of high-quality engineered wood, especially for those who have an inclination for the Beautiful.