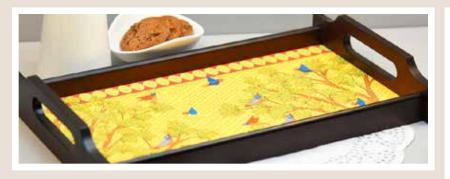

EGYPTIAN TRANQUILITY

BABUR

**MOROCCAN** 

Add a touch of style and beauty to rev up the aesthetics of your homespace with Kolorobia's wide range of Napkin Holders. Portraying captivating artwork that has been handcrafted by skillful artisans and designed by talented artists, the Napkin Holders are made of good quality wood and have a hi-gloss finish to offer you only the very best.