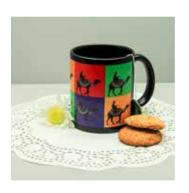

## BLACK MUG

Size: 8 x 8 x 10 cm
Volume: 325 ml

**PRINCELY CAMEL** 

**CAMEL GLORY** 

**SYLVAN EGYPTIAN** 

KALAMKARI

**MUGHAL BLOOMS** 

**EGYPTIAN TRANQUILITY** 