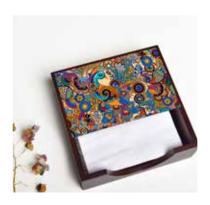

EGYPTIAN TRANQUILITY

BABUR

**MOROCCAN** 

Add a touch of style and beauty to rev up the aesthetics of your homespace with Kolorobia's wide range of Napkin Holders. Portraying captivating artwork that has been handcrafted by skillful artisans and designed by talented artists, the Napkin Holders are made of good quality wood and have a hi-gloss finish to offer you only the very best.