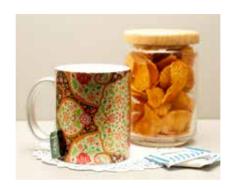

### CLASSIC MUG

Gone are the days of boring mugs with funny quotes for morning tea. Add some shine with our beautiful artistic mugs that have been given an enhanced look with a delicate glow, to help make Monday mornings and mundane coffee evenings better.

Size: 8 x 8 x 10 cm
Volume: 325 ml

**TRUCK ART** 

**TOUCAN** 