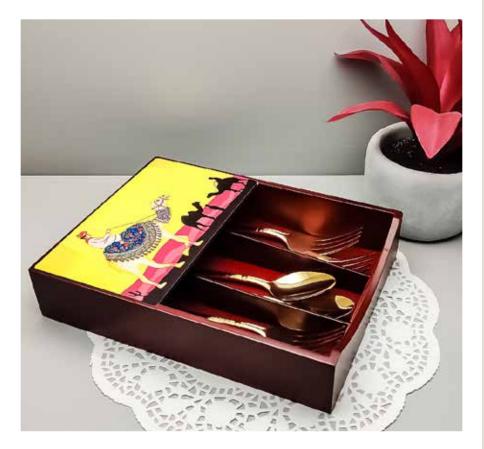

KALAMKARI CHARISMATIC PEACOCK PEACOCK ADMIRATION

**TRUCK ART** 

Size: 21.5 x 17.5 x 5 cm

Play up the setting of your living space decor with Kolorobia extensive range of Cutlery Boxes, portraying charming artwork that has been handcrafted by skillful artisans. Made of high-quality, sturdy wood and finished in hi-gloss to offer you only the very best. Add a bit of 'You' to your home space with the intricate craftsmanship of our skilful artists at Kolorobia.