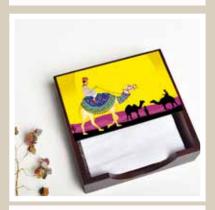

EGYPTIAN TRANQUILITY

BABUR

**MOROCCAN** 

Add a touch of style and beauty to rev up the aesthetics of your homespace with Kolorobia's wide range of Napkin Holders. Portraying captivating artwork that has been handcrafted by skillful artisans and designed by talented artists, the Napkin Holders are made of good quality wood and have a hi-gloss finish to offer you only the very best.