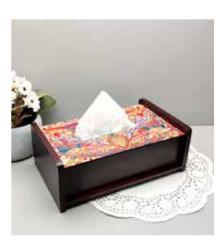

EGYPTIAN TRANQUILITY

BABUR

**MOROCCAN** 

Add a touch of style and beauty to rev up the aesthetics of your homespace with Kolorobia's wide range of Napkin Holders. Portraying captivating artwork that has been handcrafted by skillful artisans and designed by talented artists, the Napkin Holders are made of good quality wood and have a hi-gloss finish to offer you only the very best.