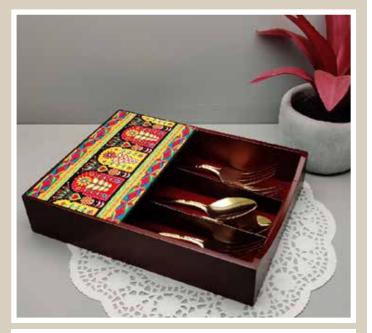

**CHARISMATIC PEACOCK** 

PRINCELY CAMEL

**Size:** 21.5 x 17.5 x 5 cm

**EGYPTIAN TRANQUILITY** 

**RAJASTHANI GIRL** 

DAZZLING IKAT

**GOND ART** 

MOROCCAN MUGHAL

KALAMKARI CHARISMATIC PEACOCK PEACOCK ADMIRATION

**TRUCK ART** 

Size: 21.5 x 17.5 x 5 cm

Play up the setting of your living space decor with Kolorobia extensive range of Cutlery Boxes, portraying charming artwork that has been handcrafted by skillful artisans. Made of high-quality, sturdy wood and finished in hi-gloss to offer you only the very best. Add a bit of 'You' to your home space with the intricate craftsmanship of our skilful artists at Kolorobia.