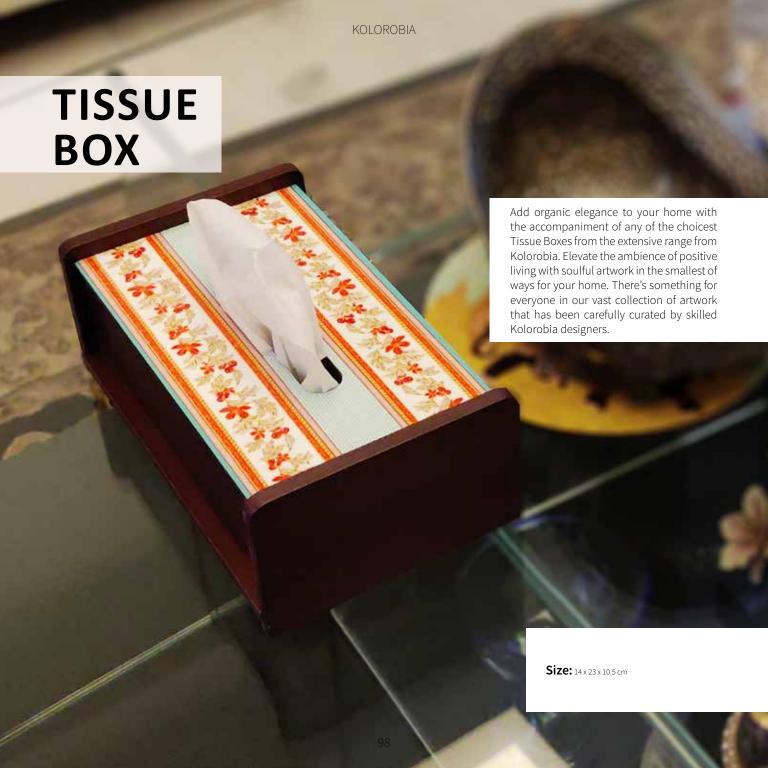

20

Tissue Box

21

Cushion Cover

22

Fridge Magnet

"As You Like It"

Gone are the days of boring coasters and simple placemats. Indulge in artistic beauties by Kolorobia, designed with utmost care and detailing to bring you astonishing craftsmanship and artwork, for your tabletop landscapes and kitchen counters. Made from good quality wood and glass materials and high quality ceramics to offer you only the best.

EGYPTIAN TRANQUILITY

BABUR

**MOROCCAN** 

Add a touch of style and beauty to rev up the aesthetics of your homespace with Kolorobia's wide range of Napkin Holders. Portraying captivating artwork that has been handcrafted by skillful artisans and designed by talented artists, the Napkin Holders are made of good quality wood and have a hi-gloss finish to offer you only the very best.