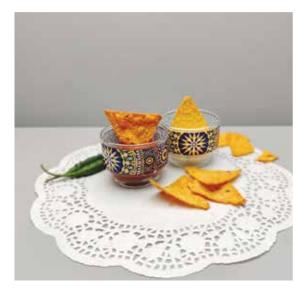

Size: 7 x 7 x 5 cm (each)

Volume: 100 ml (each)

**TRUCK ART** 

**TRUCK ART** 

**MUGHAL BLOOM** 

'Track Art' for the salsa, 'Prismatric Illusions' for the mayo and 'Peacock Splendor' for tangy chutney, choose from a wide range of Dip Bowls by Kolorobia that have been perfectly detailed with skillful craftsmanship and attractive artwork. Use these Dip Bowls to enhance tabletop landscapes and add a bit of personality to your homespace.