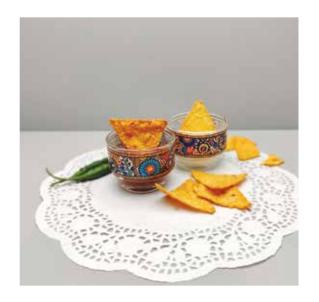

Size: 7 x 7 x 5 cm (each)

Volume: 100 ml (each)

**TRUCK ART** 

**TRUCK ART** 

**MUGHAL BLOOM** 

'Track Art' for the salsa, 'Prismatric Illusions' for the mayo and 'Peacock Splendor' for tangy chutney, choose from a wide range of Dip Bowls by Kolorobia that have been perfectly detailed with skillful craftsmanship and attractive artwork. Use these Dip Bowls to enhance tabletop landscapes and add a bit of personality to your homespace.