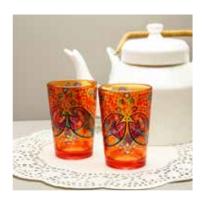

# TEA GLASSES

DAZZLING IKAT

**CAMEL GLORY** 

Size: 6x6x9 cm
Volume: 100 ml

PRISTINE TURKISH

**ELEPHANT MAJESTY** 

**SPLENDID PAISELY** 

**BABUR** 

**SYLVAN EGYPTIAN** 

**GOND ART** 

PEACOCK ADMIRATION

CHARISMATIC PEACOCK

Size: 6x6x9 cm
Volume: 100 ml

**EGYPTIAN TRANQUILITY** 

**TRUCK ART** 

Enhance the balance of good company and chai with loved ones with Kolorobia's exquisitely detailed Chai Glasses. Made of high-quality, clear glass with flawless artwork neatly etched, we guarantee you will lose yourself with every sip.