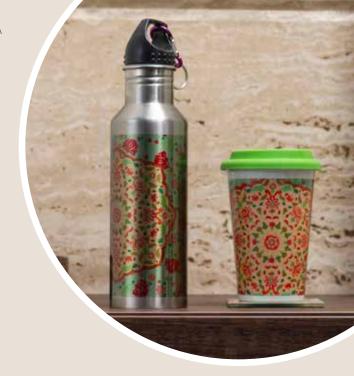

Jazz up your style with attractive metallic Sippers and colourful Cafe Mugs to brighten your mood. Available in an extensive range of themes, designs and sceneries, at Kolorobia you will be spoilt for choices. Made from the highest quality stainless steel and good quality ceramics, to offer you only the best.