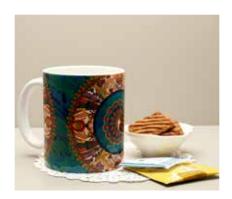

### CLASSIC MUG

Gone are the days of boring mugs with funny quotes for morning tea. Add some shine with our beautiful artistic mugs that have been given an enhanced look with a delicate glow, to help make Monday mornings and mundane coffee evenings better.

Size: 8 x 8 x 10 cm
Volume: 325 ml

**TRUCK ART** 

**TOUCAN** 