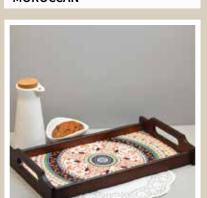

**MOROCCAN** 

**MAJESTIC PAISLEY** 

#### Size:

Small: 5 inch. Dia

Large: 8 inch. Dia

**TURKISH FERVOR** 

**TOUCAN** 

**GOND ART** 

**MOROCCAN** 

PRISTINE TURKISH

**MOROCCAN** 