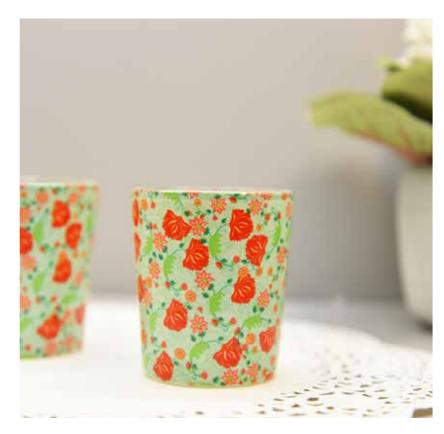

# TEA GLASSES

DAZZLING IKAT

**CAMEL GLORY** 

Size: 6x6x9 cm
Volume: 100 ml

PRISTINE TURKISH

**ELEPHANT MAJESTY** 

**SPLENDID PAISELY** 

**BABUR** 

**SYLVAN EGYPTIAN** 

**GOND ART** 

PEACOCK ADMIRATION

CHARISMATIC PEACOCK

Size: 6x6x9 cm
Volume: 100 ml

**EGYPTIAN TRANQUILITY** 

**TRUCK ART** 

Enhance the balance of good company and chai with loved ones with Kolorobia's exquisitely detailed Chai Glasses. Made of high-quality, clear glass with flawless artwork neatly etched, we guarantee you will lose yourself with every sip.