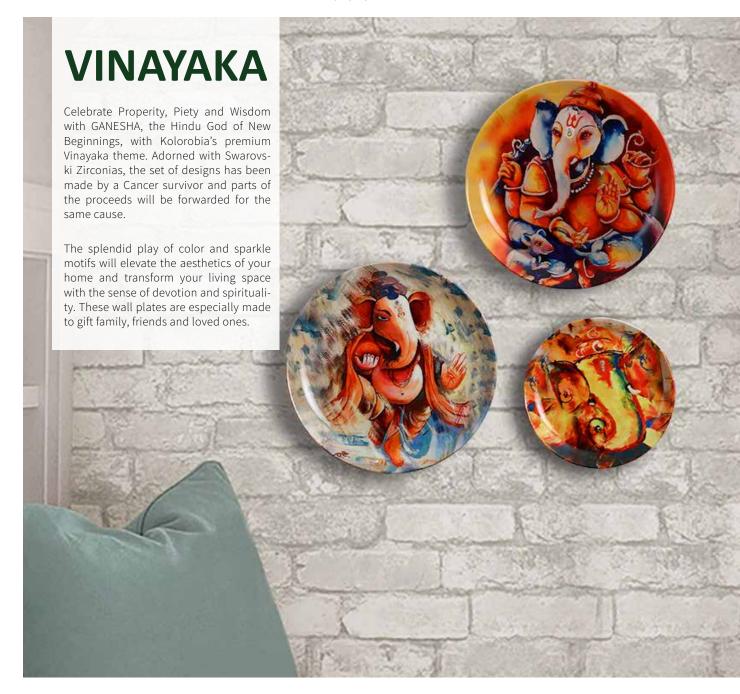

# **WALL PLATE**

Add vibrancy and character to your homespace with a plethora of beautifully designed and carefully curated Decorative Wall Plates by Kolorobia. Made from high-quality ceramics and hi-gloss finish to better portray the intricacies of artwork. The easy way to play up the setting of any home space, let your home exude with the finesse of skilled craftmanship and the alluring beauty of Art.