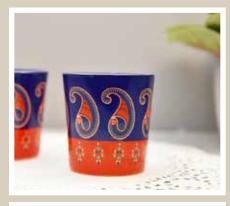

# TEA GLASSES

DAZZLING IKAT

**CAMEL GLORY** 

Size: 6x6x9 cm
Volume: 100 ml

PRISTINE TURKISH

**ELEPHANT MAJESTY** 

**SPLENDID PAISELY** 

**BABUR** 

**SYLVAN EGYPTIAN** 

**GOND ART** 

PEACOCK ADMIRATION

CHARISMATIC PEACOCK

Size: 6x6x9 cm
Volume: 100 ml

**EGYPTIAN TRANQUILITY** 

**TRUCK ART** 

Enhance the balance of good company and chai with loved ones with Kolorobia's exquisitely detailed Chai Glasses. Made of high-quality, clear glass with flawless artwork neatly etched, we guarantee you will lose yourself with every sip.