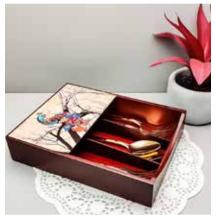

KALAMKARI CHARISMATIC PEACOCK PEACOCK ADMIRATION

**TRUCK ART** 

Size: 21.5 x 17.5 x 5 cm

Play up the setting of your living space decor with Kolorobia extensive range of Cutlery Boxes, portraying charming artwork that has been handcrafted by skillful artisans. Made of high-quality, sturdy wood and finished in hi-gloss to offer you only the very best. Add a bit of 'You' to your home space with the intricate craftsmanship of our skilful artists at Kolorobia.