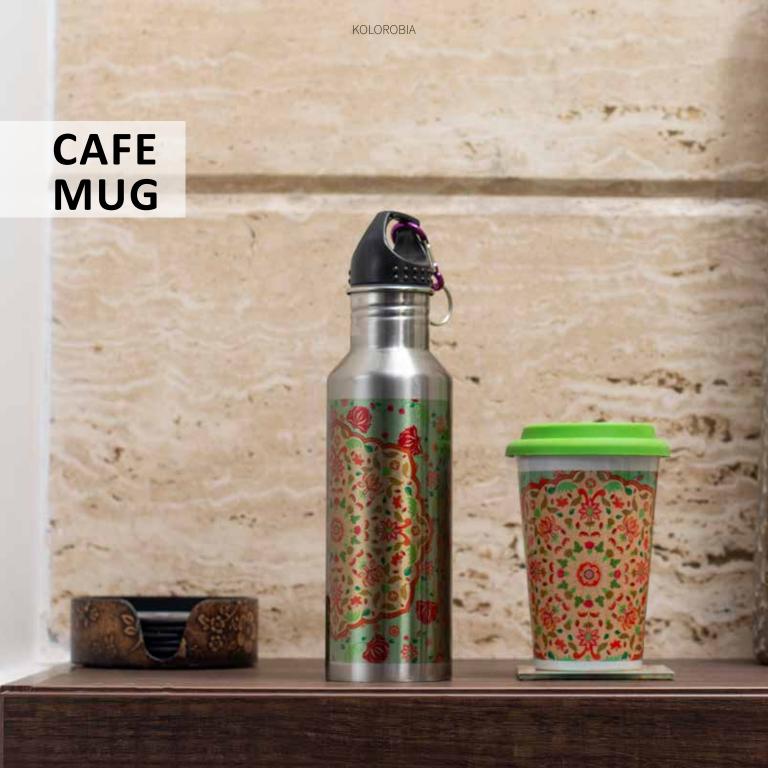

KALAMKARI

MOROCCAN

**TOUCAN** 

Let Turkish Fervour take over your mood and play up the setting of your home space. Inspired by the detailed precision of flawless craftsmanship of old-world Turkish charm, Kolorobia Tumblers have been designed in the traditional layout of an appealing white-indigo colour scheme. Also, they have been finished with a subtle, glossy tint to offer an enhanced look for effect.

**PRISTINE TURKISH** 

Size: 6 x 6 x 12 cm Volume: 250 ml

Mesmerising Mughal Architecture have been an inspiration to artists since its inception, and continues to do so evermore. Painted in a playful nature color scheme with the kaleidoscopic details have been beautifully inclcated in the artwork.