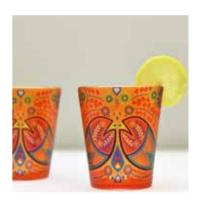

KALAMKARI

MOROCCAN

**TOUCAN** 

Let Turkish Fervour take over your mood and play up the setting of your home space. Inspired by the detailed precision of flawless craftsmanship of old-world Turkish charm, Kolorobia Tumblers have been designed in the traditional layout of an appealing white-indigo colour scheme. Also, they have been finished with a subtle, glossy tint to offer an enhanced look for effect.