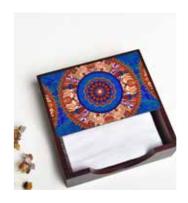

EGYPTIAN TRANQUILITY

BABUR

**MOROCCAN** 

Add a touch of style and beauty to rev up the aesthetics of your homespace with Kolorobia's wide range of Napkin Holders. Portraying captivating artwork that has been handcrafted by skillful artisans and designed by talented artists, the Napkin Holders are made of good quality wood and have a hi-gloss finish to offer you only the very best.