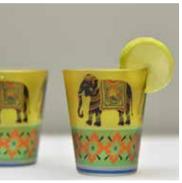

**BABUR** 

**BABUR** 

**ELEPHANT MAJESTY** 

**Size: S** 30 x 17 x 5 cm

**M** 34 x 20 x 5 cm

**L** 40 x 25 x 6 cm

**GOND ART** 

KALAMKARI

**TURKISH FERVOR** 

**ELEPHANT MAJESTY** 

MUGHAL

TOUCAN

KALAMKARI

MOROCCAN

**GOND ART** 

PRINCELY CAMEL