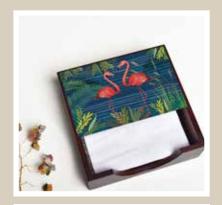

EGYPTIAN TRANQUILITY

BABUR

**MOROCCAN** 

Add a touch of style and beauty to rev up the aesthetics of your homespace with Kolorobia's wide range of Napkin Holders. Portraying captivating artwork that has been handcrafted by skillful artisans and designed by talented artists, the Napkin Holders are made of good quality wood and have a hi-gloss finish to offer you only the very best.

**TRUCK ART** 

**FLAMINGOS** 

**MUGHAL** 

**DAZZLING IKAT** 

**TURKISH FERVOR** 

PRISTINE TURKISH

PRINCELY CAMEL

CHARISMATIC PEACOCK