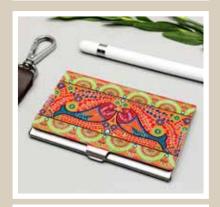

TRUCK ART

PRISTINE TURKISH

BABUR

**DESERT MAJESTY** 

**Size:** 9.5 x 6 x 0.5 cm

**RAJASTHANI GIRL** 

**EGYPTIAN TRANQUILITY** 

Carry your name with pride and honour with easily-customisable Card Holders by Kolorobia. Choose from a profusion of artwork ranging from subtle finesse to decorative detailing, simple sober tones to playful vibrancy, there's something for everyone.