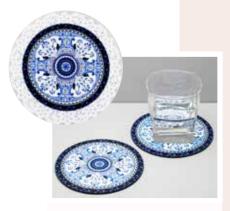

## BLUE POTTERY

Invite home the rustic breeze of charming windmills and picturesque harbour bridges of Netherlands, with this wall decor plate. Painted in a traditional Delft blue overtone, let your home resonate with the elegance of cobbled streets and timbered houses with Kolorobia's take on this category of decorative wall plate decor.

# PLACEMAT AND COASTER

CHARISMATIC PEACOCK

PEACOCK SPLENDOR

No one likes stained table-tops, especially when you can choose to deal with that problem in an 'artful' way. Select from our wide range of Coasters that have been skillfully curated by Kolorobia designers with delectable artwork by professional craftsmen. Whether you are a nature lover, have a keen eye for exquisite detailing, a history bug or just a simple soul, we have something for everyone to fall for!

#### Size:

Small: 5 inch. Dia

Large: 8 inch. Dia

**DUTCH BLUE POTTERY** 

**EGYPTIAN TRANQUILITY** 

**RAIN FOREST** 

PEACOCK SPLENDOR

PASTEL PASSION