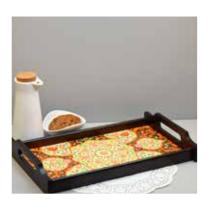

**BABUR** 

**BABUR** 

**ELEPHANT MAJESTY** 

**Size: S** 30 x 17 x 5 cm

**M** 34 x 20 x 5 cm

**L** 40 x 25 x 6 cm

**GOND ART** 

KALAMKARI

PRINCELY CAMEL

PRISTINE TURKISH

**MUGHAL BLOOM** 

**BABUR** 

**MAJESTIC PAISLEY** 

**RAJASTHANI GIRL** 

**GOND ART** 

**Size:** 19.5 x 19.5 x 7 cm