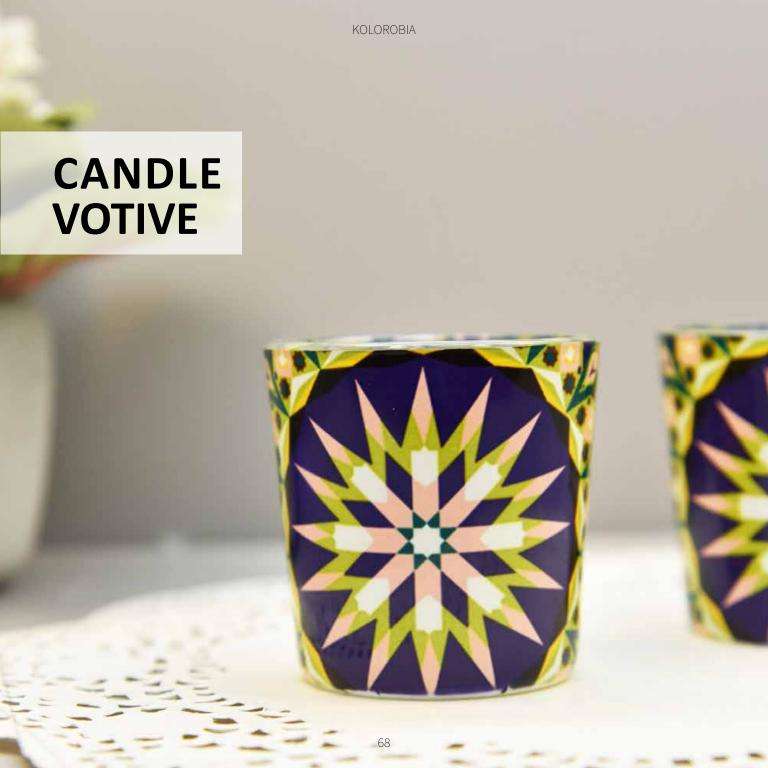

12

Tea Chest

13

Candle Votive

14

Card Holder

15

Key Ring

PRINCELY CAMEL

**Size:** 6.5 x 5.5 x 6.5 cm

**ELEPHANT MAJESTY** 

PEACOCK ADMIRATION

Weave peace and devotion into the atmosphere with gorgeous artwork printed onto Candle Votives and uplift the vibe of your home setting. Made of good quality, strong glass to ensure safety and value.