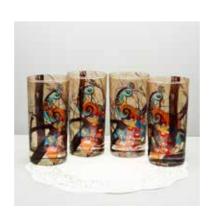

# TEA GLASSES

DAZZLING IKAT

**CAMEL GLORY** 

Size: 6x6x9 cm
Volume: 100 ml

PRISTINE TURKISH

**ELEPHANT MAJESTY** 

**SPLENDID PAISELY** 

**BABUR** 

**SYLVAN EGYPTIAN** 

**GOND ART** 

PEACOCK ADMIRATION

CHARISMATIC PEACOCK

Size: 6x6x9 cm
Volume: 100 ml

**EGYPTIAN TRANQUILITY** 

**TRUCK ART** 

Enhance the balance of good company and chai with loved ones with Kolorobia's exquisitely detailed Chai Glasses. Made of high-quality, clear glass with flawless artwork neatly etched, we guarantee you will lose yourself with every sip.