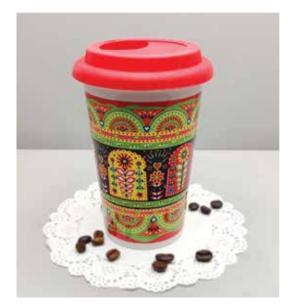

Jazz up your style with attractive metallic Sippers and colourful Cafe Mugs to brighten your mood. Available in an extensive range of themes, designs and sceneries, at Kolorobia you will be spoilt for choices. Made from the highest quality stainless steel and good quality ceramics, to offer you only the best.