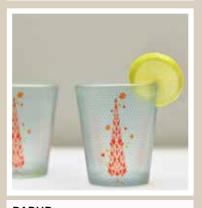

#### **PRISTINE TURKISH**

Raise the spirits with laughter and banter with Kolorobia's extensive range of Shot Glasses. Art so captivating, they surely find a place on the kitchen counter and display cabinet if not at the party scenes.

# **FROSTED SHOT GLASS**

Size: 5x5x6.5cm Volume: 30 ml

**ELEPHANT MAJESTY** 

**TRUCK ART FISHES** 

**SYLVAN EGYPTIAN** 

**DAZZLING IKAT** 

TRUCK ART JHAROKHA

**MOROCCAN** 

**MUGHAL** 

**CHARISMATIC PEACOCK** 

PEACOCK ADMIRATION

**ORNATE MUGHAL** 

PRISTINE TURKISH

**TOUCAN** 

KALAMKARI

**TURKISH FERVOR** 