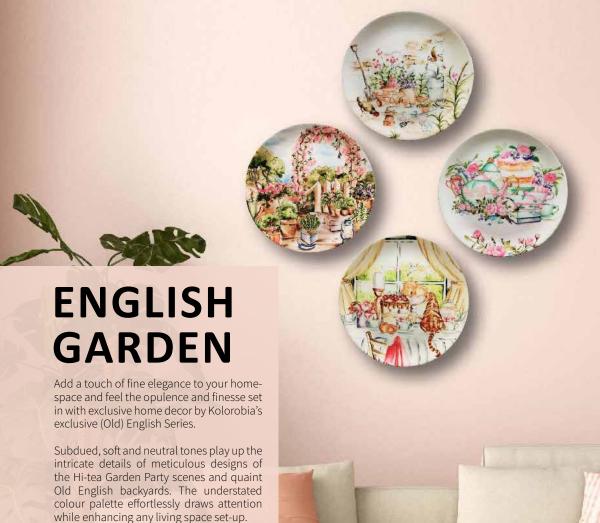

# **WALL PLATE**

Add vibrancy and character to your homespace with a plethora of beautifully designed and carefully curated Decorative Wall Plates by Kolorobia. Made from high-quality ceramics and hi-gloss finish to better portray the intricacies of artwork. The easy way to play up the setting of any home space, let your home exude with the finesse of skilled craftmanship and the alluring beauty of Art.