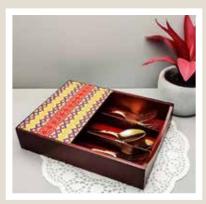

KALAMKARI CHARISMATIC PEACOCK PEACOCK ADMIRATION

**TRUCK ART** 

Size: 21.5 x 17.5 x 5 cm

Play up the setting of your living space decor with Kolorobia extensive range of Cutlery Boxes, portraying charming artwork that has been handcrafted by skillful artisans. Made of high-quality, sturdy wood and finished in hi-gloss to offer you only the very best. Add a bit of 'You' to your home space with the intricate craftsmanship of our skilful artists at Kolorobia.