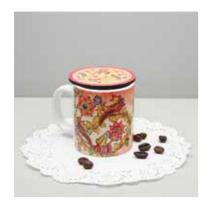

### CLASSIC MUG

Gone are the days of boring mugs with funny quotes for morning tea. Add some shine with our beautiful artistic mugs that have been given an enhanced look with a delicate glow, to help make Monday mornings and mundane coffee evenings better.

Size: 8 x 8 x 10 cm
Volume: 325 ml

**TRUCK ART** 

**TOUCAN** 