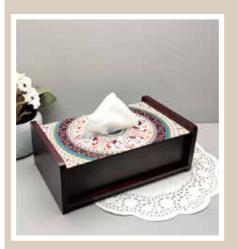

EGYPTIAN TRANQUILITY

BABUR

**MOROCCAN** 

Add a touch of style and beauty to rev up the aesthetics of your homespace with Kolorobia's wide range of Napkin Holders. Portraying captivating artwork that has been handcrafted by skillful artisans and designed by talented artists, the Napkin Holders are made of good quality wood and have a hi-gloss finish to offer you only the very best.