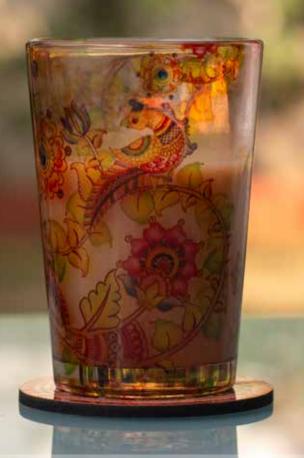

# TEA GLASSES

DAZZLING IKAT

**CAMEL GLORY** 

Size: 6x6x9 cm
Volume: 100 ml

PRISTINE TURKISH

**ELEPHANT MAJESTY** 

**SPLENDID PAISELY** 

**BABUR** 

**SYLVAN EGYPTIAN** 

**GOND ART** 

PEACOCK ADMIRATION

CHARISMATIC PEACOCK

Size: 6x6x9 cm
Volume: 100 ml

**EGYPTIAN TRANQUILITY** 

**TRUCK ART** 

Enhance the balance of good company and chai with loved ones with Kolorobia's exquisitely detailed Chai Glasses. Made of high-quality, clear glass with flawless artwork neatly etched, we guarantee you will lose yourself with every sip.