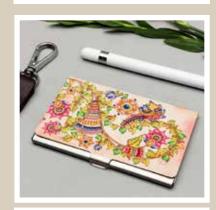

TRUCK ART

PRISTINE TURKISH

BABUR

**DESERT MAJESTY** 

**Size:** 9.5 x 6 x 0.5 cm

**RAJASTHANI GIRL** 

**EGYPTIAN TRANQUILITY** 

Carry your name with pride and honour with easily-customisable Card Holders by Kolorobia. Choose from a profusion of artwork ranging from subtle finesse to decorative detailing, simple sober tones to playful vibrancy, there's something for everyone.