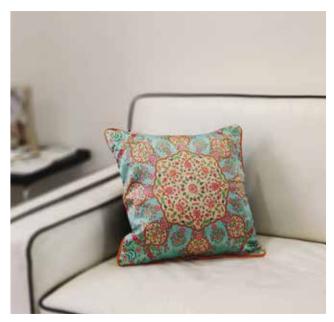

TURKISH FERVOR

CHARISMATIC PEACOCK

DAZZLING IKAT

PRISTINE TURKISH

**PRINCELY CAMEL** 

Size: 16 x 16 inch

**EGYPTIAN TRANQUILITY** 

MAJESTIC PAISLEY

Size: 16 x 16 inch

**ELEPHANT MAJESTY** 

Add a dash of colour and play up the vibes of your home with Kolorobia's range of Cushion Covers. Made of fine fabric for comfort and is bound to grab your attention no matter where they are placed.