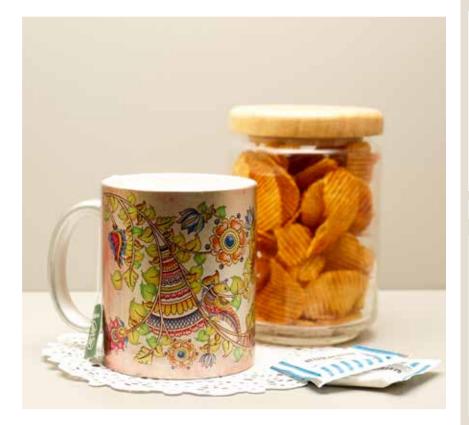

### CLASSIC MUG

Gone are the days of boring mugs with funny quotes for morning tea. Add some shine with our beautiful artistic mugs that have been given an enhanced look with a delicate glow, to help make Monday mornings and mundane coffee evenings better.

Size: 8 x 8 x 10 cm
Volume: 325 ml

**TRUCK ART** 

**TOUCAN** 