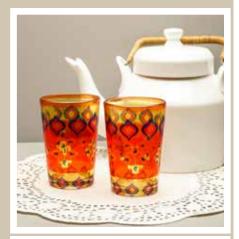

# TEA GLASSES

DAZZLING IKAT

**CAMEL GLORY** 

Size: 6x6x9 cm
Volume: 100 ml

PRISTINE TURKISH

**ELEPHANT MAJESTY** 

**SPLENDID PAISELY** 

**BABUR** 

**SYLVAN EGYPTIAN** 

**GOND ART** 

PEACOCK ADMIRATION

CHARISMATIC PEACOCK

Size: 6x6x9 cm
Volume: 100 ml

**EGYPTIAN TRANQUILITY** 

**TRUCK ART** 

Enhance the balance of good company and chai with loved ones with Kolorobia's exquisitely detailed Chai Glasses. Made of high-quality, clear glass with flawless artwork neatly etched, we guarantee you will lose yourself with every sip.