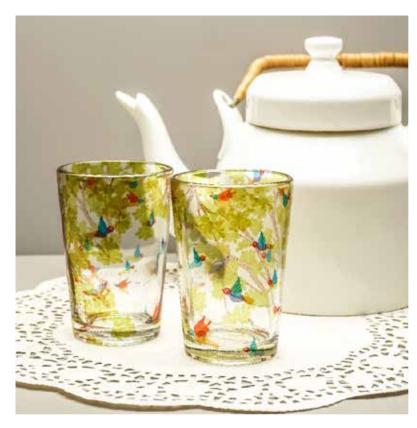

# TEA GLASSES

DAZZLING IKAT

**CAMEL GLORY** 

Size: 6x6x9 cm
Volume: 100 ml

PRISTINE TURKISH

**ELEPHANT MAJESTY** 

**SPLENDID PAISELY** 

**BABUR** 

**SYLVAN EGYPTIAN** 

**GOND ART** 

PEACOCK ADMIRATION

CHARISMATIC PEACOCK

Size: 6x6x9 cm
Volume: 100 ml

**EGYPTIAN TRANQUILITY** 

**TRUCK ART** 

Enhance the balance of good company and chai with loved ones with Kolorobia's exquisitely detailed Chai Glasses. Made of high-quality, clear glass with flawless artwork neatly etched, we guarantee you will lose yourself with every sip.