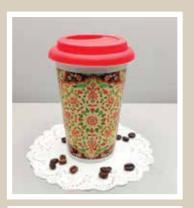

CK ADMIRATION



**ORNATE MUGHAL** 



PRISTINE TURKISH



**TOUCAN** 



KALAMKARI



**TURKISH FERVOR** 



**BABUR** 





**BABUR** 



**ELEPHANT MAJESTY** 

**Size: S** 30 x 17 x 5 cm

**M** 34 x 20 x 5 cm

**L** 40 x 25 x 6 cm



**GOND ART** 



KALAMKARI



TRUCK ART



PRINCELY CAMEL



**EGYPTIAN TRANQUILITY** 



**MAJESTIC PAISLEY** 



CHARISMATIC PEACOCK



DAZZLING IKAT



PEACOCK ADMIRATION



**MOROCCAN** 



**TURKISH FERVOR** 



PRISTINE TURKISH



**MAJESTIC PAISLEY** 



**MUGHAL BLOOM** 



**TOUCAN** 





**GOND ART** 



**EGYPTIAN TRANQUILITY** 



KALAMKARI



**ELEPHANT MAJESTY** 





PEACOCK ADMIRATION





**TURKISH FERVOR** 

MOROCCAN



**SYLVAN EGYPTIAN** 



CHARISMATIC PEACOCK

TRACK ART



**DAZZLING IKAT** 



PRINCELY CAMEL







PRISTINE TURKISH



**MUGHAL BLOOM** 



**BABUR** 



**MAJESTIC PAISLEY** 





**RAJASTHANI GIRL** 



**GOND ART** 

**Size:** 19.5 x 19.5 x 7 cm



EGYPTIAN TRANQUILITY



BABUR



**MOROCCAN** 

Add a touch of style and beauty to rev up the aesthetics of your homespace with Kolorobia's wide range of Napkin Holders. Portraying captivating artwork that has been handcrafted by skillful artisans and designed by talented artists, the Napkin Holders are made of good quality wood and have a hi-gloss finish to offer you only the very best.



**TRUCK ART** 



**FLAMINGOS** 



**MUGHAL** 



**DAZZLING IKAT** 



**TURKISH FERVOR** 



PRISTINE TURKISH



PRINCELY CAMEL





CHARISMATIC PEACOCK



PEACOCK ADMIRATION



**TOUCAN** 



# TEA CHEST

**Size:** 22 x 16.5 x 10 cm









PEACOCK ADMIRATION

**ELE