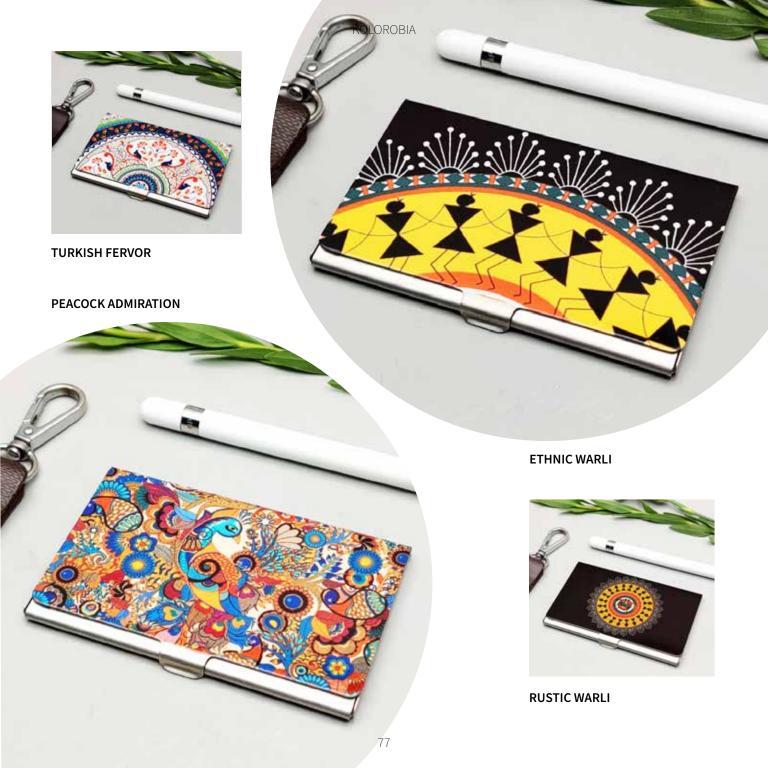

TRUCK ART

PRISTINE TURKISH

BABUR

**DESERT MAJESTY** 

**Size:** 9.5 x 6 x 0.5 cm

**RAJASTHANI GIRL** 

**EGYPTIAN TRANQUILITY** 

Carry your name with pride and honour with easily-customisable Card Holders by Kolorobia. Choose from a profusion of artwork ranging from subtle finesse to decorative detailing, simple sober tones to playful vibrancy, there's something for everyone.

**Size:** 9.5 x 6 x 0.5 cm

PEACOCK

TRACK ART

PRISTINE TURKISH