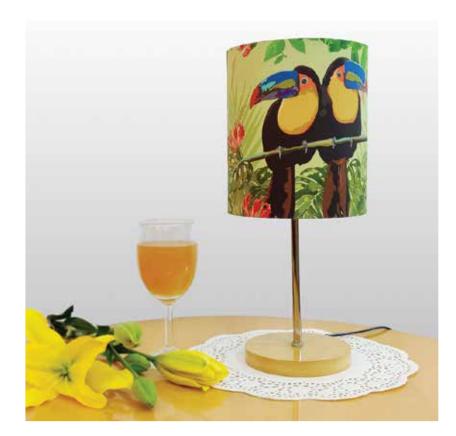

DAZZLING IKAT

The missing link of a perfect homespace setting is the addtion of a beautifully curated Table lamp from the vast range of themes, designs and sceneries by Kolorobia. Made of fine cotton blends and good quality wood, it is bound to catch your attention.