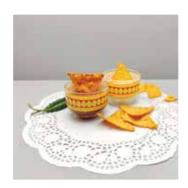

Size: 7 x 7 x 5 cm (each)

Volume: 100 ml (each)

**TRUCK ART** 

**TRUCK ART** 

**MUGHAL BLOOM** 

'Track Art' for the salsa, 'Prismatric Illusions' for the mayo and 'Peacock Splendor' for tangy chutney, choose from a wide range of Dip Bowls by Kolorobia that have been perfectly detailed with skillful craftsmanship and attractive artwork. Use these Dip Bowls to enhance tabletop landscapes and add a bit of personality to your homespace.