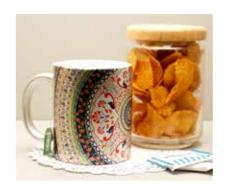

#### Size:

Small: 5 inch. Dia

Large: 8 inch. Dia

**DUTCH BLUE POTTERY** 

**EGYPTIAN TRANQUILITY** 

**RAIN FOREST** 

PEACOCK SPLENDOR

PASTEL PASSION

#### Size:

Small: 5 inch. Dia

Large: 8 inch. Dia

**MUGHAL** 

**FLORAL PASSION** 

**TURKISH** 

**DUTCH BLUE POTTERY** 

**SHAHJAHAN** 