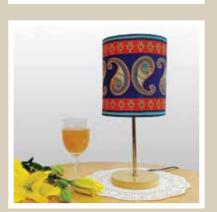

DAZZLING IKAT

The missing link of a perfect homespace setting is the addtion of a beautifully curated Table lamp from the vast range of themes, designs and sceneries by Kolorobia. Made of fine cotton blends and good quality wood, it is bound to catch your attention.