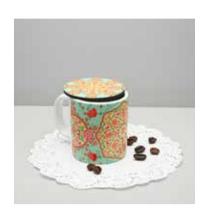

### CLASSIC MUG

Gone are the days of boring mugs with funny quotes for morning tea. Add some shine with our beautiful artistic mugs that have been given an enhanced look with a delicate glow, to help make Monday mornings and mundane coffee evenings better.

Size: 8 x 8 x 10 cm
Volume: 325 ml

**TRUCK ART** 

**TOUCAN** 