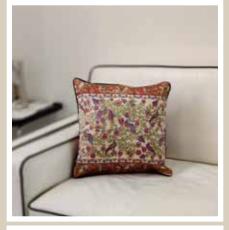

TURKISH FERVOR

CHARISMATIC PEACOCK

DAZZLING IKAT

PRISTINE TURKISH

**PRINCELY CAMEL** 

Size: 16 x 16 inch

**EGYPTIAN TRANQUILITY** 

MAJESTIC PAISLEY

Size: 16 x 16 inch

**ELEPHANT MAJESTY** 

Add a dash of colour and play up the vibes of your home with Kolorobia's range of Cushion Covers. Made of fine fabric for comfort and is bound to grab your attention no matter where they are placed.