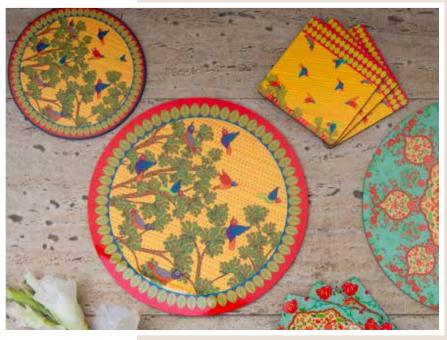

# PLACEMAT AND COASTER

CHARISMATIC PEACOCK

PEACOCK SPLENDOR

No one likes stained table-tops, especially when you can choose to deal with that problem in an 'artful' way. Select from our wide range of Coasters that have been skillfully curated by Kolorobia designers with delectable artwork by professional craftsmen. Whether you are a nature lover, have a keen eye for exquisite detailing, a history bug or just a simple soul, we have something for everyone to fall for!

Make effortlessly appealing table landscapes with these Wooden Coasters by Kolorobia. Designed with artistic perfection and made of high-quality engineered wood, especially for those who have an inclination for the Beautiful.