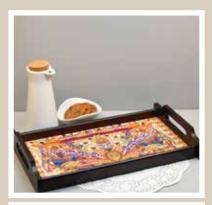

**BABUR** 

**BABUR** 

**ELEPHANT MAJESTY** 

**Size: S** 30 x 17 x 5 cm

**M** 34 x 20 x 5 cm

**L** 40 x 25 x 6 cm

**GOND ART** 

KALAMKARI

EGYPTIAN TRANQUILITY

BABUR

**MOROCCAN** 

Add a touch of style and beauty to rev up the aesthetics of your homespace with Kolorobia's wide range of Napkin Holders. Portraying captivating artwork that has been handcrafted by skillful artisans and designed by talented artists, the Napkin Holders are made of good quality wood and have a hi-gloss finish to offer you only the very best.