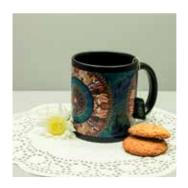

### CLASSIC MUG

Gone are the days of boring mugs with funny quotes for morning tea. Add some shine with our beautiful artistic mugs that have been given an enhanced look with a delicate glow, to help make Monday mornings and mundane coffee evenings better.

Size: 8 x 8 x 10 cm
Volume: 325 ml

**TRUCK ART** 

**TOUCAN** 