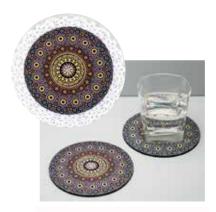

# PLACEMAT AND COASTER

CHARISMATIC PEACOCK

PEACOCK SPLENDOR

No one likes stained table-tops, especially when you can choose to deal with that problem in an 'artful' way. Select from our wide range of Coasters that have been skillfully curated by Kolorobia designers with delectable artwork by professional craftsmen. Whether you are a nature lover, have a keen eye for exquisite detailing, a history bug or just a simple soul, we have something for everyone to fall for!

Make effortlessly appealing table landscapes with these Wooden Coasters by Kolorobia. Designed with artistic perfection and made of high-quality engineered wood, especially for those who have an inclination for the Beautiful.