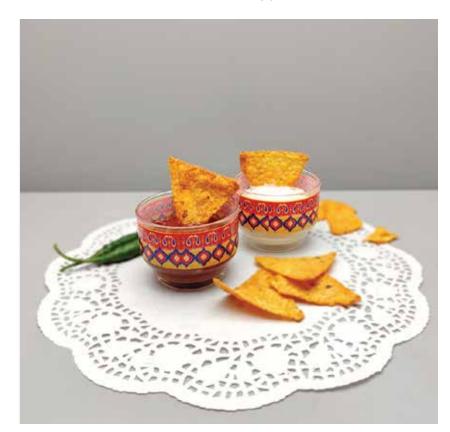

Size: 7 x 7 x 5 cm (each)

Volume: 100 ml (each)

**TRUCK ART** 

**TRUCK ART** 

**MUGHAL BLOOM** 

'Track Art' for the salsa, 'Prismatric Illusions' for the mayo and 'Peacock Splendor' for tangy chutney, choose from a wide range of Dip Bowls by Kolorobia that have been perfectly detailed with skillful craftsmanship and attractive artwork. Use these Dip Bowls to enhance tabletop landscapes and add a bit of personality to your homespace.