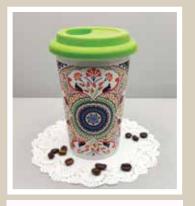

Jazz up your style with attractive metallic Sippers and colourful Cafe Mugs to brighten your mood. Available in an extensive range of themes, designs and sceneries, at Kolorobia you will be spoilt for choices. Made from the highest quality stainless steel and good quality ceramics, to offer you only the best.