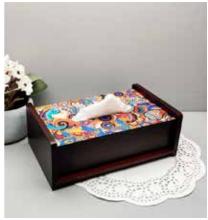

**BABUR** 

**BABUR** 

**ELEPHANT MAJESTY** 

**Size: S** 30 x 17 x 5 cm

**M** 34 x 20 x 5 cm

**L** 40 x 25 x 6 cm

**GOND ART** 

KALAMKARI