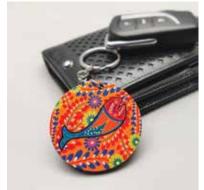

# PRISTINE TURKISH

Size:Round: 5 cm Dia

Rectangle: 6 x 4 cm

Square: 5 x 5 cm

**TRUCK ART** 

**PRISTINE TURKISH** 

PEACOCK ADMIRATION

Flaunt with flair, one-of-a-kind Key Rings that have been skilfully created by Kolorobia artists that match your personality well! Spoilt for choices with exquisitely detailed, gorgeous artwork that ranges over a wide collection, be warned, it is really difficult to choose just one.