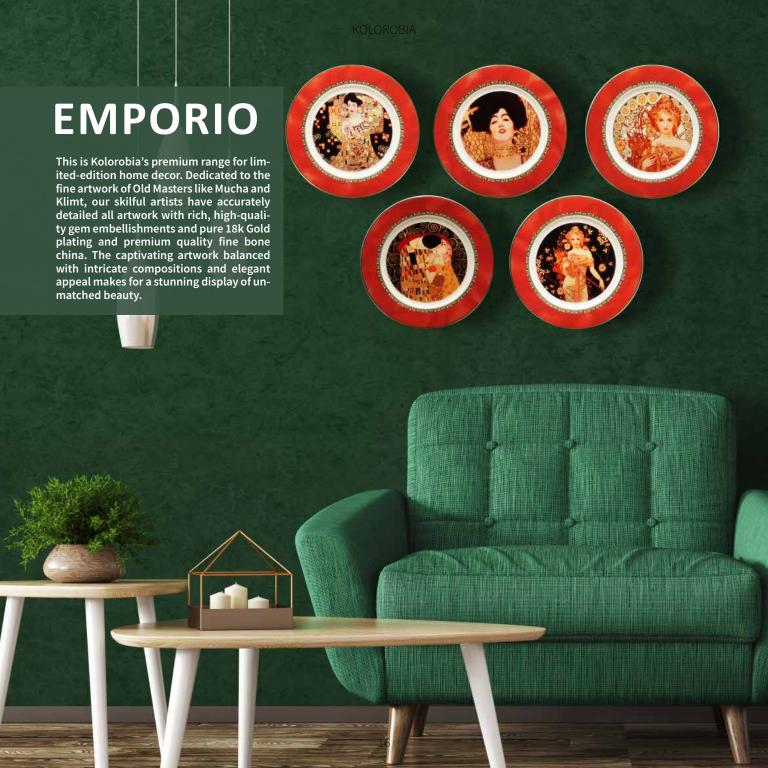

# **WALL PLATE**

Add vibrancy and character to your homespace with a plethora of beautifully designed and carefully curated Decorative Wall Plates by Kolorobia. Made from high-quality ceramics and hi-gloss finish to better portray the intricacies of artwork. The easy way to play up the setting of any home space, let your home exude with the finesse of skilled craftmanship and the alluring beauty of Art.