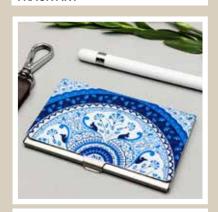

TRUCK ART

PRISTINE TURKISH

BABUR

**DESERT MAJESTY** 

**Size:** 9.5 x 6 x 0.5 cm

**RAJASTHANI GIRL** 

**EGYPTIAN TRANQUILITY** 

Carry your name with pride and honour with easily-customisable Card Holders by Kolorobia. Choose from a profusion of artwork ranging from subtle finesse to decorative detailing, simple sober tones to playful vibrancy, there's something for everyone.