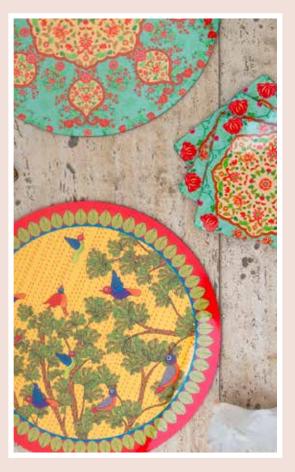

# PLACEMAT AND COASTER

CHARISMATIC PEACOCK

PEACOCK SPLENDOR

No one likes stained table-tops, especially when you can choose to deal with that problem in an 'artful' way. Select from our wide range of Coasters that have been skillfully curated by Kolorobia designers with delectable artwork by professional craftsmen. Whether you are a nature lover, have a keen eye for exquisite detailing, a history bug or just a simple soul, we have something for everyone to fall for!

Make effortlessly appealing table landscapes with these Wooden Coasters by Kolorobia. Designed with artistic perfection and made of high-quality engineered wood, especially for those who have an inclination for the Beautiful.