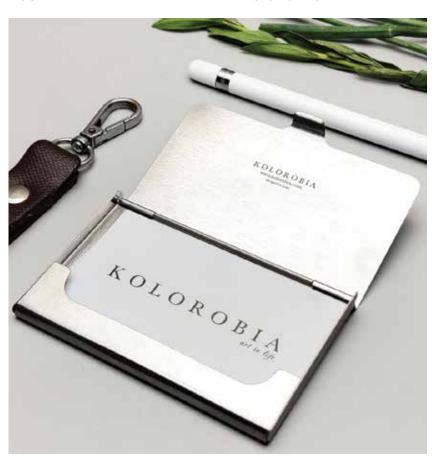

TRUCK ART

PRISTINE TURKISH

BABUR

**DESERT MAJESTY** 

**Size:** 9.5 x 6 x 0.5 cm

**RAJASTHANI GIRL** 

**EGYPTIAN TRANQUILITY** 

Carry your name with pride and honour with easily-customisable Card Holders by Kolorobia. Choose from a profusion of artwork ranging from subtle finesse to decorative detailing, simple sober tones to playful vibrancy, there's something for everyone.