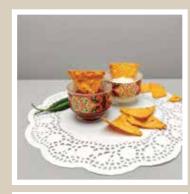

Size: 7 x 7 x 5 cm (each)

Volume: 100 ml (each)

**TRUCK ART** 

**TRUCK ART** 

**MUGHAL BLOOM** 

'Track Art' for the salsa, 'Prismatric Illusions' for the mayo and 'Peacock Splendor' for tangy chutney, choose from a wide range of Dip Bowls by Kolorobia that have been perfectly detailed with skillful craftsmanship and attractive artwork. Use these Dip Bowls to enhance tabletop landscapes and add a bit of personality to your homespace.