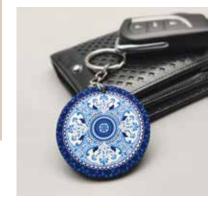

# PRISTINE TURKISH

Size:Round: 5 cm Dia

Rectangle: 6 x 4 cm

Square: 5 x 5 cm

**TRUCK ART** 

**PRISTINE TURKISH** 

PEACOCK ADMIRATION

Flaunt with flair, one-of-a-kind Key Rings that have been skilfully created by Kolorobia artists that match your personality well! Spoilt for choices with exquisitely detailed, gorgeous artwork that ranges over a wide collection, be warned, it is really difficult to choose just one.