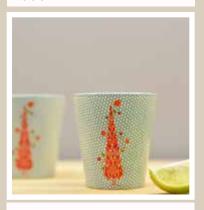

isitely detailed Chai Glasses. Made of high-quality, clear glass with flawless artwork neatly etched, we guarantee you will lose yourself with every sip.



**ORNATE MUGHAL** 



**MOROCCAN** 



**DAZZLING IKAT** 



**TOUCAN** 



**TURKISH FERVOR** 



**TRUCK ART** 





**ELEPHANT MAJESTY** 



**SYLVAN EGYPTIAN** 





TRUCK ART



CHARISMATIC PEACOCK



MUGHAL



PRINCELY CAMEL



**EGYPTIAN TRANQUILITY** 

Size: 5 x 5 x 6.5 cm
Volume: 30 ml



DAZZLING IKAT



TRUCK ART



**MOROCCAN** 



#### **PRISTINE TURKISH**

Raise the spirits with laughter and banter with Kolorobia's extensive range of Shot Glasses. Art so captivating, they surely find a place on the kitchen counter and display cabinet if not at the party scenes.



**TURKISH FERVOR** 



PEACOCK ADMIRATION



**TOUCAN** 



**BABUR** 



**PRINCELY CAMEL** 



**EGYPTIAN TRANQUILITY** 

# **FROSTED SHOT GLASS**

Size: 5x5x6.5cm Volume: 30 ml



**ELEPHANT MAJESTY** 





**TRUCK ART FISHES** 



**SYLVAN EGYPTIAN** 



**DAZZLING IKAT** 



TRUCK ART JHAROKHA



**MOROCCAN** 



**MUGHAL** 



**CHARISMATIC PEACOCK** 



PEACOCK ADMIRATION



**ORNATE MUGHAL** 



PRISTINE TURKISH



**TOUCAN** 



KALAMKARI



**TURKISH FERVOR** 



**BABUR** 





**BABUR** 



**ELEPHANT MAJESTY** 

**Size: S** 30 x 17 x 5 cm

**M** 34 x 20 x 5 cm

**L** 40 x 25 x 6 cm



**GOND ART** 



KALAMKARI



TRUCK ART



PRINCELY CAMEL



**EGYPTIAN TRANQUILITY** 



**MAJESTIC PAISLEY** 



CHARISMATIC PEACOCK



DAZZLING IKAT



PEACOCK ADMIRATION



**MOROCCAN** 



**TURKISH FERVOR** 



PRISTINE TURKISH



**MAJESTIC PAISL