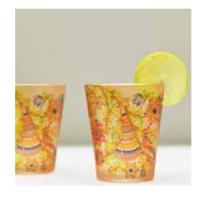

#### **PRISTINE TURKISH**

Raise the spirits with laughter and banter with Kolorobia's extensive range of Shot Glasses. Art so captivating, they surely find a place on the kitchen counter and display cabinet if not at the party scenes.

# **FROSTED SHOT GLASS**

Size: 5x5x6.5cm Volume: 30 ml

**ELEPHANT MAJESTY** 

**TRUCK ART FISHES** 

**SYLVAN EGYPTIAN** 

**DAZZLING IKAT** 

TRUCK ART JHAROKHA

**MOROCCAN** 

**MUGHAL** 

**CHARISMATIC PEACOCK** 

PEACOCK ADMIRATION

**ORNATE MUGHAL** 

PRISTINE TURKISH

**TOUCAN** 

KALAMKARI

**TURKISH FERVOR** 