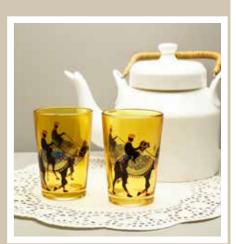

# TEA GLASSES

DAZZLING IKAT

**CAMEL GLORY** 

Size: 6x6x9 cm
Volume: 100 ml

PRISTINE TURKISH

**ELEPHANT MAJESTY** 

**SPLENDID PAISELY** 

**BABUR** 

**SYLVAN EGYPTIAN** 

**GOND ART** 

PEACOCK ADMIRATION

CHARISMATIC PEACOCK

Size: 6x6x9 cm
Volume: 100 ml

**EGYPTIAN TRANQUILITY** 

**TRUCK ART** 

Enhance the balance of good company and chai with loved ones with Kolorobia's exquisitely detailed Chai Glasses. Made of high-quality, clear glass with flawless artwork neatly etched, we guarantee you will lose yourself with every sip.