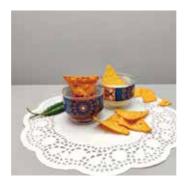

Size: 7 x 7 x 5 cm (each)

Volume: 100 ml (each)

**TRUCK ART** 

**TRUCK ART** 

**MUGHAL BLOOM** 

'Track Art' for the salsa, 'Prismatric Illusions' for the mayo and 'Peacock Splendor' for tangy chutney, choose from a wide range of Dip Bowls by Kolorobia that have been perfectly detailed with skillful craftsmanship and attractive artwork. Use these Dip Bowls to enhance tabletop landscapes and add a bit of personality to your homespace.