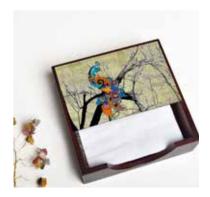

EGYPTIAN TRANQUILITY

BABUR

**MOROCCAN** 

Add a touch of style and beauty to rev up the aesthetics of your homespace with Kolorobia's wide range of Napkin Holders. Portraying captivating artwork that has been handcrafted by skillful artisans and designed by talented artists, the Napkin Holders are made of good quality wood and have a hi-gloss finish to offer you only the very best.