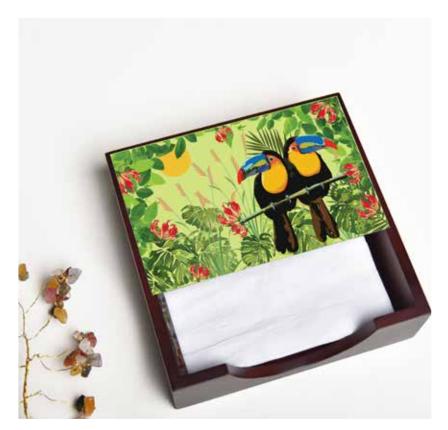

EGYPTIAN TRANQUILITY

BABUR

**MOROCCAN** 

Add a touch of style and beauty to rev up the aesthetics of your homespace with Kolorobia's wide range of Napkin Holders. Portraying captivating artwork that has been handcrafted by skillful artisans and designed by talented artists, the Napkin Holders are made of good quality wood and have a hi-gloss finish to offer you only the very best.