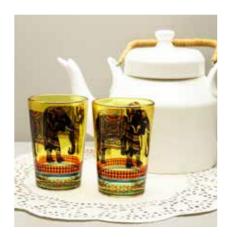

# TEA GLASSES

DAZZLING IKAT

**CAMEL GLORY** 

Size: 6x6x9 cm
Volume: 100 ml

PRISTINE TURKISH

**ELEPHANT MAJESTY** 

**SPLENDID PAISELY** 

**BABUR** 

**SYLVAN EGYPTIAN** 

**GOND ART** 

PEACOCK ADMIRATION

CHARISMATIC PEACOCK

Size: 6x6x9 cm
Volume: 100 ml

**EGYPTIAN TRANQUILITY** 

**TRUCK ART** 

Enhance the balance of good company and chai with loved ones with Kolorobia's exquisitely detailed Chai Glasses. Made of high-quality, clear glass with flawless artwork neatly etched, we guarantee you will lose yourself with every sip.