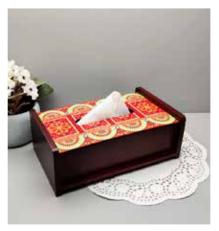

EGYPTIAN TRANQUILITY

BABUR

**MOROCCAN** 

Add a touch of style and beauty to rev up the aesthetics of your homespace with Kolorobia's wide range of Napkin Holders. Portraying captivating artwork that has been handcrafted by skillful artisans and designed by talented artists, the Napkin Holders are made of good quality wood and have a hi-gloss finish to offer you only the very best.