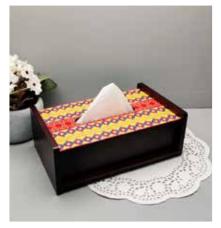

20

Tissue Box

21

Cushion Cover

22

Fridge Magnet

"As You Like It"

Gone are the days of boring coasters and simple placemats. Indulge in artistic beauties by Kolorobia, designed with utmost care and detailing to bring you astonishing craftsmanship and artwork, for your tabletop landscapes and kitchen counters. Made from good quality wood and glass materials and high quality ceramics to offer you only the best.