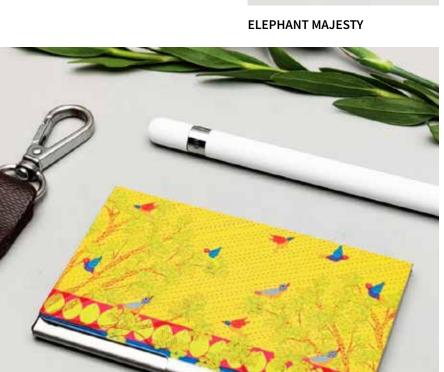

**TURKISH FERVOR** 

**ELEPHANT MAJESTY** 

MUGHAL

TOUCAN

KALAMKARI

MOROCCAN

**GOND ART** 

PRINCELY CAMEL

TRUCK ART

PRISTINE TURKISH

BABUR

**DESERT MAJESTY** 

**Size:** 9.5 x 6 x 0.5 cm

**RAJASTHANI GIRL** 

**EGYPTIAN TRANQUILITY** 

Carry your name with pride and honour with easily-customisable Card Holders by Kolorobia. Choose from a profusion of artwork ranging from subtle finesse to decorative detailing, simple sober tones to playful vibrancy, there's something for everyone.