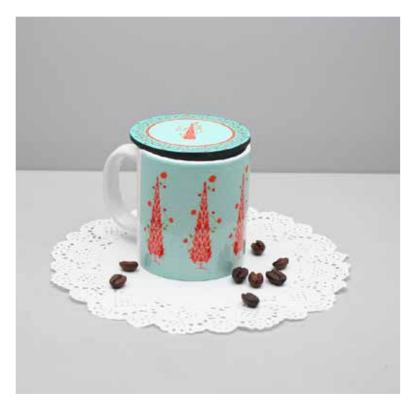

# ESPRESSO MUGS

It doesn't matter if you're a coffee-person or a tea-lover, Kolorobia has the perfect Mug for you! Made of good quality ceramic with a glossy finish coaster, the Mugs will surely attract attention.