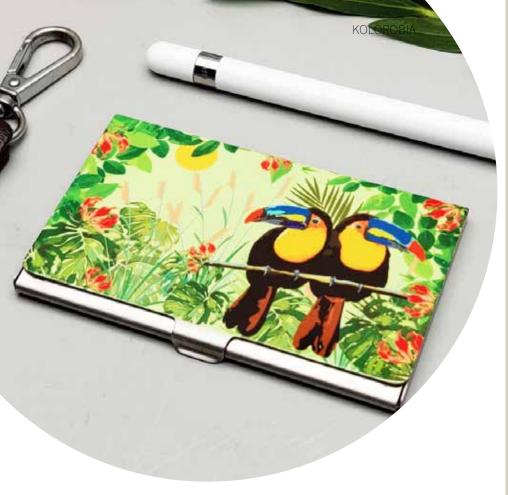

TRUCK ART

PRISTINE TURKISH

BABUR

**DESERT MAJESTY** 

**Size:** 9.5 x 6 x 0.5 cm

**RAJASTHANI GIRL** 

**EGYPTIAN TRANQUILITY** 

Carry your name with pride and honour with easily-customisable Card Holders by Kolorobia. Choose from a profusion of artwork ranging from subtle finesse to decorative detailing, simple sober tones to playful vibrancy, there's something for everyone.