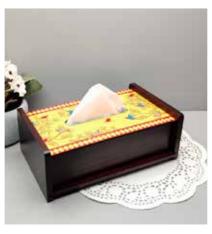

EGYPTIAN TRANQUILITY

BABUR

**MOROCCAN** 

Add a touch of style and beauty to rev up the aesthetics of your homespace with Kolorobia's wide range of Napkin Holders. Portraying captivating artwork that has been handcrafted by skillful artisans and designed by talented artists, the Napkin Holders are made of good quality wood and have a hi-gloss finish to offer you only the very best.