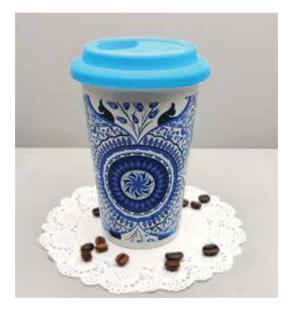

PEACOCK** 



PEACOCK ADMIRATION



**ORNATE MUGHAL** 



PRISTINE TURKISH



**TOUCAN** 



KALAMKARI



**TURKISH FERVOR** 



**BABUR** 





**BABUR** 



**ELEPHANT MAJESTY** 

**Size: S** 30 x 17 x 5 cm

**M** 34 x 20 x 5 cm

**L** 40 x 25 x 6 cm



**GOND ART** 



KALAMKARI



TRUCK ART



PRINCELY CAMEL



**EGYPTIAN TRANQUILITY** 



**MAJESTIC PAISLEY** 



CHARISMATIC PEACOCK



DAZZLING IKAT



PEACOCK ADMIRATION



**MOROCCAN** 



**TURKISH FERVOR** 



PRISTINE TURKISH



**MAJESTIC PAISLEY** 



**MUGHAL BLOOM** 



**TOUCAN** 





**GOND ART** 



**EGYPTIAN TRANQUILITY** 



KALAMKARI



**ELEPHANT MAJESTY** 





PEACOCK ADMIRATION





**TURKISH FERVOR** 

MOROCCAN



**SYLVAN EGYPTIAN** 



CHARISMATIC PEACOCK

TRACK ART



**DAZZLING IKAT** 



PRINCELY CAMEL







PRISTINE TURKISH



**MUGHAL BLOOM** 



**BABUR** 



**MAJESTIC PAISLEY** 





**RAJASTHANI GIRL** 



**GOND ART** 

**Size:** 19.5 x 19.5 x 7 cm



EGYPTIAN TRANQUILITY



BABUR



**MOROCCAN** 

Add a touch of style and beauty to rev up the aesthetics of your homespace with Kolorobia's wide range of Napkin Holders. Portraying captivating artwork that has been handcrafted by skillful artisans and designed by talented artists, the Napkin Holders are made of good quality wood and have a hi-gloss finish to offer you only the very best.



**TRUCK ART** 



**FLAMINGOS** 



**MUGHAL** 



**DAZZLING IKAT** 



**TURKISH FERVOR** 



PRISTINE TURKISH



PRINCELY CAMEL





CHARISMATIC PEACOCK



PEACOCK ADMIRATION



**TOUCAN** 



# TEA CHEST

**Size:** 22 x 16.5 x 10 cm









PEACO