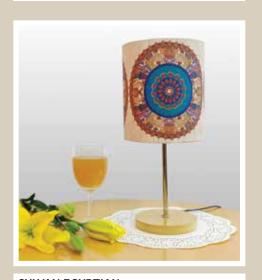

DAZZLING IKAT

The missing link of a perfect homespace setting is the addtion of a beautifully curated Table lamp from the vast range of themes, designs and sceneries by Kolorobia. Made of fine cotton blends and good quality wood, it is bound to catch your attention.