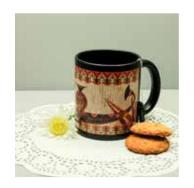

### CLASSIC MUG

Gone are the days of boring mugs with funny quotes for morning tea. Add some shine with our beautiful artistic mugs that have been given an enhanced look with a delicate glow, to help make Monday mornings and mundane coffee evenings better.

Size: 8 x 8 x 10 cm
Volume: 325 ml

**TRUCK ART** 

**TOUCAN** 