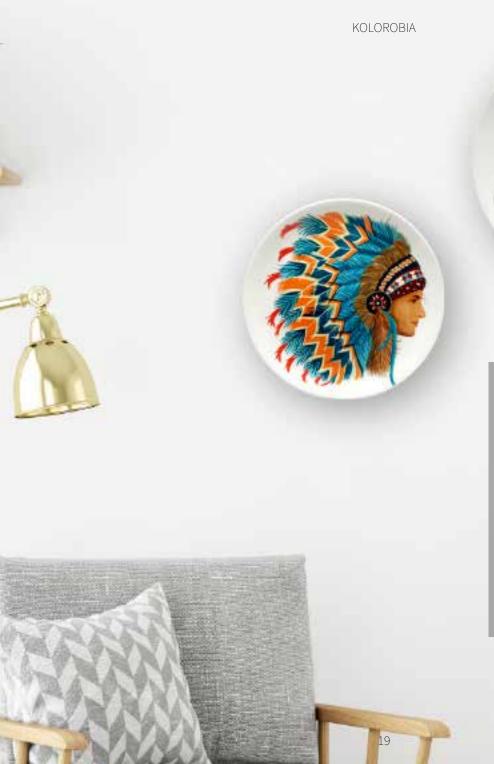

# RED INDIANS

Revitalise and add freshness to your homespace vibes with Kolorobia's exclusive Native American Theme. Lose yourself in the bright pop of fiery oranges and deep reds and blues, and let the undying spirit of the tribe chief take over and energise your home ambience.

Designed with detailed perfection by skilfu Kolorobia artists, the intricate motifs are bound to attract your attention.