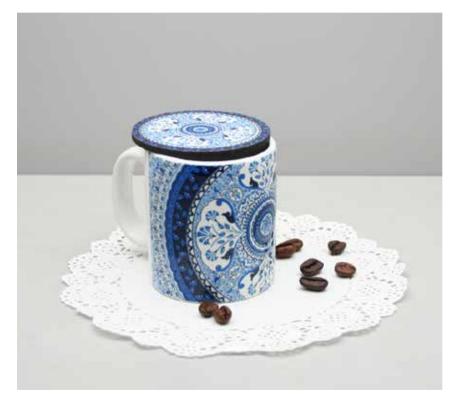

# ESPRESSO MUGS

It doesn't matter if you're a coffee-person or a tea-lover, Kolorobia has the perfect Mug for you! Made of good quality ceramic with a glossy finish coaster, the Mugs will surely attract attention.