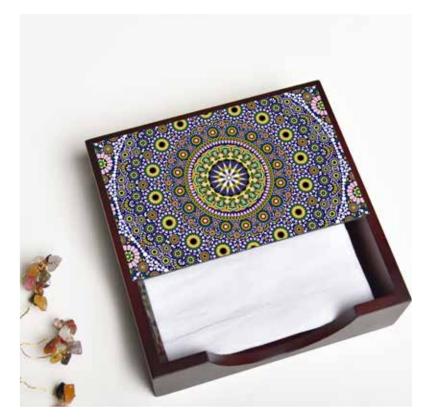

EGYPTIAN TRANQUILITY

BABUR

**MOROCCAN** 

Add a touch of style and beauty to rev up the aesthetics of your homespace with Kolorobia's wide range of Napkin Holders. Portraying captivating artwork that has been handcrafted by skillful artisans and designed by talented artists, the Napkin Holders are made of good quality wood and have a hi-gloss finish to offer you only the very best.