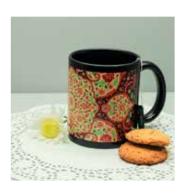

### CLASSIC MUG

Gone are the days of boring mugs with funny quotes for morning tea. Add some shine with our beautiful artistic mugs that have been given an enhanced look with a delicate glow, to help make Monday mornings and mundane coffee evenings better.

Size: 8 x 8 x 10 cm
Volume: 325 ml

**TRUCK ART** 

**TOUCAN** 