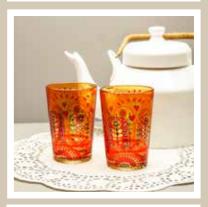

# TEA GLASSES

DAZZLING IKAT

**CAMEL GLORY** 

Size: 6x6x9 cm
Volume: 100 ml

PRISTINE TURKISH

**ELEPHANT MAJESTY** 

**SPLENDID PAISELY** 

**BABUR** 

**SYLVAN EGYPTIAN** 

**GOND ART** 

PEACOCK ADMIRATION

CHARISMATIC PEACOCK

Size: 6x6x9 cm
Volume: 100 ml

**EGYPTIAN TRANQUILITY** 

**TRUCK ART** 

Enhance the balance of good company and chai with loved ones with Kolorobia's exquisitely detailed Chai Glasses. Made of high-quality, clear glass with flawless artwork neatly etched, we guarantee you will lose yourself with every sip.