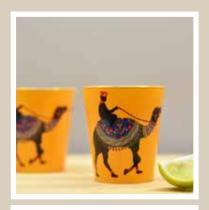

# TEA GLASSES

DAZZLING IKAT

**CAMEL GLORY** 

Size: 6x6x9 cm
Volume: 100 ml

PRISTINE TURKISH

**ELEPHANT MAJESTY** 

**SPLENDID PAISELY** 

**BABUR** 

**SYLVAN EGYPTIAN** 

**GOND ART** 

PEACOCK ADMIRATION

CHARISMATIC PEACOCK

Size: 6x6x9 cm
Volume: 100 ml

**EGYPTIAN TRANQUILITY** 

**TRUCK ART** 

Enhance the balance of good company and chai with loved ones with Kolorobia's exquisitely detailed Chai Glasses. Made of high-quality, clear glass with flawless artwork neatly etched, we guarantee you will lose yourself with every sip.