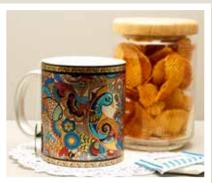

### CLASSIC MUG

Gone are the days of boring mugs with funny quotes for morning tea. Add some shine with our beautiful artistic mugs that have been given an enhanced look with a delicate glow, to help make Monday mornings and mundane coffee evenings better.

Size: 8 x 8 x 10 cm
Volume: 325 ml

**TRUCK ART** 

**TOUCAN** 