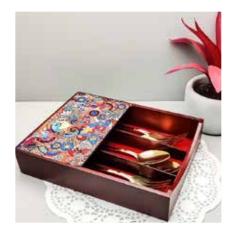

**CHARISMATIC PEACOCK** 

PRINCELY CAMEL

**Size:** 21.5 x 17.5 x 5 cm

**EGYPTIAN TRANQUILITY** 

**RAJASTHANI GIRL** 

DAZZLING IKAT

**GOND ART** 

MOROCCAN MUGHAL

KALAMKARI CHARISMATIC PEACOCK PEACOCK ADMIRATION

**TRUCK ART** 

Size: 21.5 x 17.5 x 5 cm

Play up the setting of your living space decor with Kolorobia extensive range of Cutlery Boxes, portraying charming artwork that has been handcrafted by skillful artisans. Made of high-quality, sturdy wood and finished in hi-gloss to offer you only the very best. Add a bit of 'You' to your home space with the intricate craftsmanship of our skilful artists at Kolorobia.