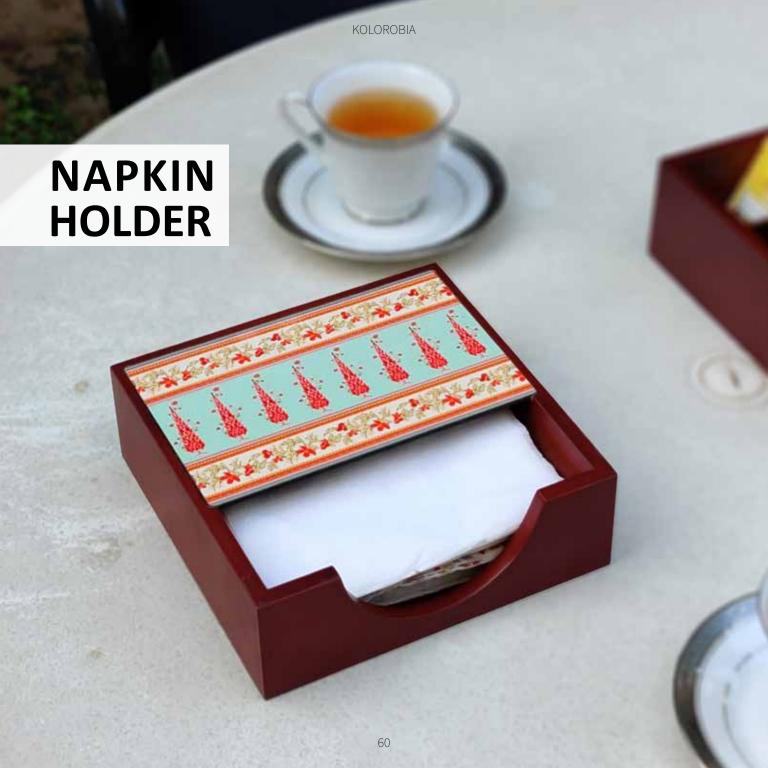

EGYPTIAN TRANQUILITY

BABUR

**MOROCCAN** 

Add a touch of style and beauty to rev up the aesthetics of your homespace with Kolorobia's wide range of Napkin Holders. Portraying captivating artwork that has been handcrafted by skillful artisans and designed by talented artists, the Napkin Holders are made of good quality wood and have a hi-gloss finish to offer you only the very best.