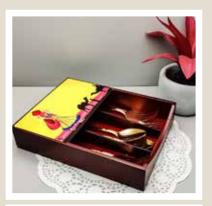

KALAMKARI CHARISMATIC PEACOCK PEACOCK ADMIRATION

**TRUCK ART** 

Size: 21.5 x 17.5 x 5 cm

Play up the setting of your living space decor with Kolorobia extensive range of Cutlery Boxes, portraying charming artwork that has been handcrafted by skillful artisans. Made of high-quality, sturdy wood and finished in hi-gloss to offer you only the very best. Add a bit of 'You' to your home space with the intricate craftsmanship of our skilful artists at Kolorobia.