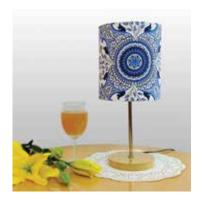

DAZZLING IKAT

The missing link of a perfect homespace setting is the addtion of a beautifully curated Table lamp from the vast range of themes, designs and sceneries by Kolorobia. Made of fine cotton blends and good quality wood, it is bound to catch your attention.