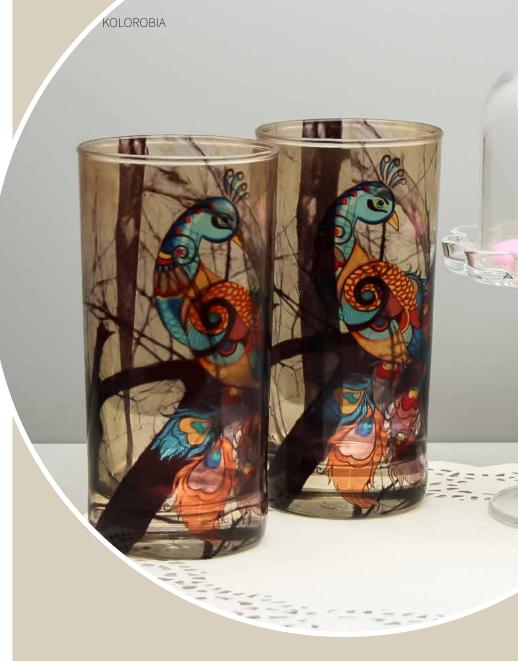

# TEA GLASSES

DAZZLING IKAT

**CAMEL GLORY** 

Size: 6x6x9 cm
Volume: 100 ml

PRISTINE TURKISH

**ELEPHANT MAJESTY** 

**SPLENDID PAISELY** 

**BABUR** 

**SYLVAN EGYPTIAN** 

**GOND ART** 

PEACOCK ADMIRATION

CHARISMATIC PEACOCK

Size: 6x6x9 cm
Volume: 100 ml

**EGYPTIAN TRANQUILITY** 

**TRUCK ART** 

Enhance the balance of good company and chai with loved ones with Kolorobia's exquisitely detailed Chai Glasses. Made of high-quality, clear glass with flawless artwork neatly etched, we guarantee you will lose yourself with every sip.