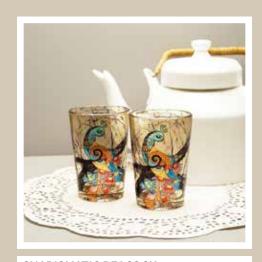

# TEA GLASSES

DAZZLING IKAT

**CAMEL GLORY** 

Size: 6x6x9 cm
Volume: 100 ml

PRISTINE TURKISH

**ELEPHANT MAJESTY** 

**SPLENDID PAISELY** 

**BABUR** 

**SYLVAN EGYPTIAN** 

**GOND ART** 

PEACOCK ADMIRATION

CHARISMATIC PEACOCK

Size: 6x6x9 cm
Volume: 100 ml

**EGYPTIAN TRANQUILITY** 

**TRUCK ART** 

Enhance the balance of good company and chai with loved ones with Kolorobia's exquisitely detailed Chai Glasses. Made of high-quality, clear glass with flawless artwork neatly etched, we guarantee you will lose yourself with every sip.