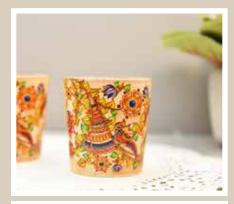

# TEA GLASSES

DAZZLING IKAT

**CAMEL GLORY** 

Size: 6x6x9 cm
Volume: 100 ml

PRISTINE TURKISH

**ELEPHANT MAJESTY** 

**SPLENDID PAISELY** 

**BABUR** 

**SYLVAN EGYPTIAN** 

**GOND ART** 

PEACOCK ADMIRATION

CHARISMATIC PEACOCK

Size: 6x6x9 cm
Volume: 100 ml

**EGYPTIAN TRANQUILITY** 

**TRUCK ART** 

Enhance the balance of good company and chai with loved ones with Kolorobia's exquisitely detailed Chai Glasses. Made of high-quality, clear glass with flawless artwork neatly etched, we guarantee you will lose yourself with every sip.