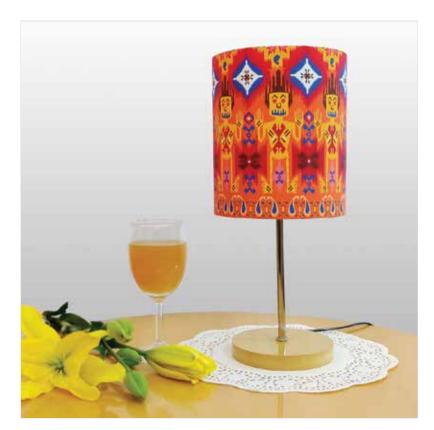

DAZZLING IKAT

The missing link of a perfect homespace setting is the addtion of a beautifully curated Table lamp from the vast range of themes, designs and sceneries by Kolorobia. Made of fine cotton blends and good quality wood, it is bound to catch your attention.