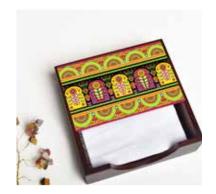

EGYPTIAN TRANQUILITY

BABUR

**MOROCCAN** 

Add a touch of style and beauty to rev up the aesthetics of your homespace with Kolorobia's wide range of Napkin Holders. Portraying captivating artwork that has been handcrafted by skillful artisans and designed by talented artists, the Napkin Holders are made of good quality wood and have a hi-gloss finish to offer you only the very best.