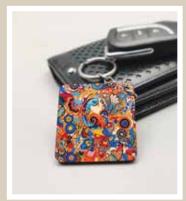

# PRISTINE TURKISH

Size:Round: 5 cm Dia

Rectangle: 6 x 4 cm

Square: 5 x 5 cm

**TRUCK ART** 

**PRISTINE TURKISH** 

PEACOCK ADMIRATION

Flaunt with flair, one-of-a-kind Key Rings that have been skilfully created by Kolorobia artists that match your personality well! Spoilt for choices with exquisitely detailed, gorgeous artwork that ranges over a wide collection, be warned, it is really difficult to choose just one.