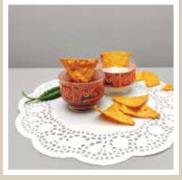

Size: 7 x 7 x 5 cm (each)

Volume: 100 ml (each)

**TRUCK ART** 

**TRUCK ART** 

**MUGHAL BLOOM** 

'Track Art' for the salsa, 'Prismatric Illusions' for the mayo and 'Peacock Splendor' for tangy chutney, choose from a wide range of Dip Bowls by Kolorobia that have been perfectly detailed with skillful craftsmanship and attractive artwork. Use these Dip Bowls to enhance tabletop landscapes and add a bit of personality to your homespace.