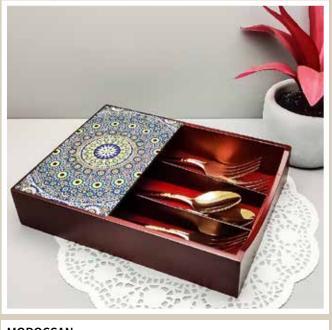

**MOROCCAN** 

**MAJESTIC PAISLEY** 

KALAMKARI CHARISMATIC PEACOCK PEACOCK ADMIRATION

**TRUCK ART** 

Size: 21.5 x 17.5 x 5 cm

Play up the setting of your living space decor with Kolorobia extensive range of Cutlery Boxes, portraying charming artwork that has been handcrafted by skillful artisans. Made of high-quality, sturdy wood and finished in hi-gloss to offer you only the very best. Add a bit of 'You' to your home space with the intricate craftsmanship of our skilful artists at Kolorobia.