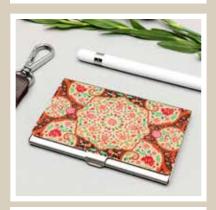

TRUCK ART

PRISTINE TURKISH

BABUR

**DESERT MAJESTY** 

**Size:** 9.5 x 6 x 0.5 cm

**RAJASTHANI GIRL** 

**EGYPTIAN TRANQUILITY** 

Carry your name with pride and honour with easily-customisable Card Holders by Kolorobia. Choose from a profusion of artwork ranging from subtle finesse to decorative detailing, simple sober tones to playful vibrancy, there's something for everyone.