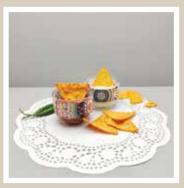

Size: 7 x 7 x 5 cm (each)

Volume: 100 ml (each)

**TRUCK ART** 

**TRUCK ART** 

**MUGHAL BLOOM** 

'Track Art' for the salsa, 'Prismatric Illusions' for the mayo and 'Peacock Splendor' for tangy chutney, choose from a wide range of Dip Bowls by Kolorobia that have been perfectly detailed with skillful craftsmanship and attractive artwork. Use these Dip Bowls to enhance tabletop landscapes and add a bit of personality to your homespace.