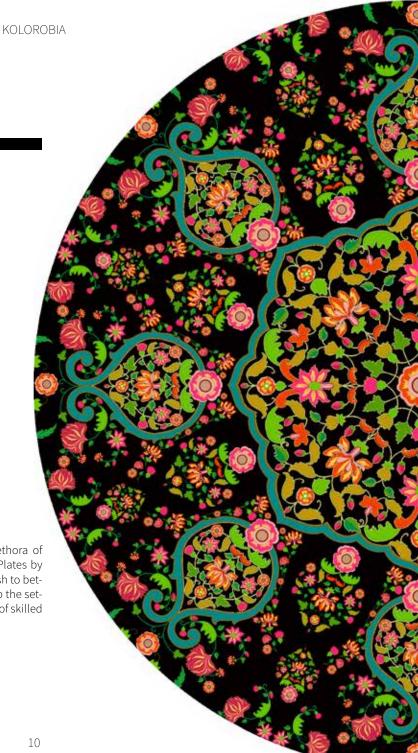

# **WALL PLATE**

Add vibrancy and character to your homespace with a plethora of beautifully designed and carefully curated Decorative Wall Plates by Kolorobia. Made from high-quality ceramics and hi-gloss finish to better portray the intricacies of artwork. The easy way to play up the setting of any home space, let your home exude with the finesse of skilled craftmanship and the alluring beauty of Art.