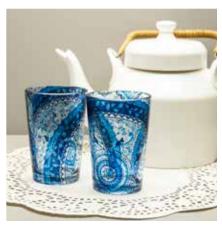

# TEA GLASSES

DAZZLING IKAT

**CAMEL GLORY** 

Size: 6x6x9 cm
Volume: 100 ml

PRISTINE TURKISH

**ELEPHANT MAJESTY** 

**SPLENDID PAISELY** 

**BABUR** 

**SYLVAN EGYPTIAN** 

**GOND ART** 

PEACOCK ADMIRATION

CHARISMATIC PEACOCK

Size: 6x6x9 cm
Volume: 100 ml

**EGYPTIAN TRANQUILITY** 

**TRUCK ART** 

Enhance the balance of good company and chai with loved ones with Kolorobia's exquisitely detailed Chai Glasses. Made of high-quality, clear glass with flawless artwork neatly etched, we guarantee you will lose yourself with every sip.