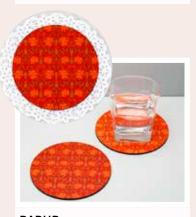

# PLACEMAT AND COASTER

CHARISMATIC PEACOCK

PEACOCK SPLENDOR

No one likes stained table-tops, especially when you can choose to deal with that problem in an 'artful' way. Select from our wide range of Coasters that have been skillfully curated by Kolorobia designers with delectable artwork by professional craftsmen. Whether you are a nature lover, have a keen eye for exquisite detailing, a history bug or just a simple soul, we have something for everyone to fall for!

Make effortlessly appealing table landscapes with these Wooden Coasters by Kolorobia. Designed with artistic perfection and made of high-quality engineered wood, especially for those who have an inclination for the Beautiful.