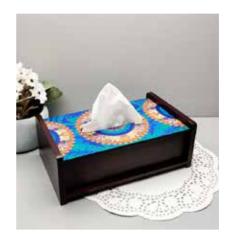

EGYPTIAN TRANQUILITY

BABUR

**MOROCCAN** 

Add a touch of style and beauty to rev up the aesthetics of your homespace with Kolorobia's wide range of Napkin Holders. Portraying captivating artwork that has been handcrafted by skillful artisans and designed by talented artists, the Napkin Holders are made of good quality wood and have a hi-gloss finish to offer you only the very best.