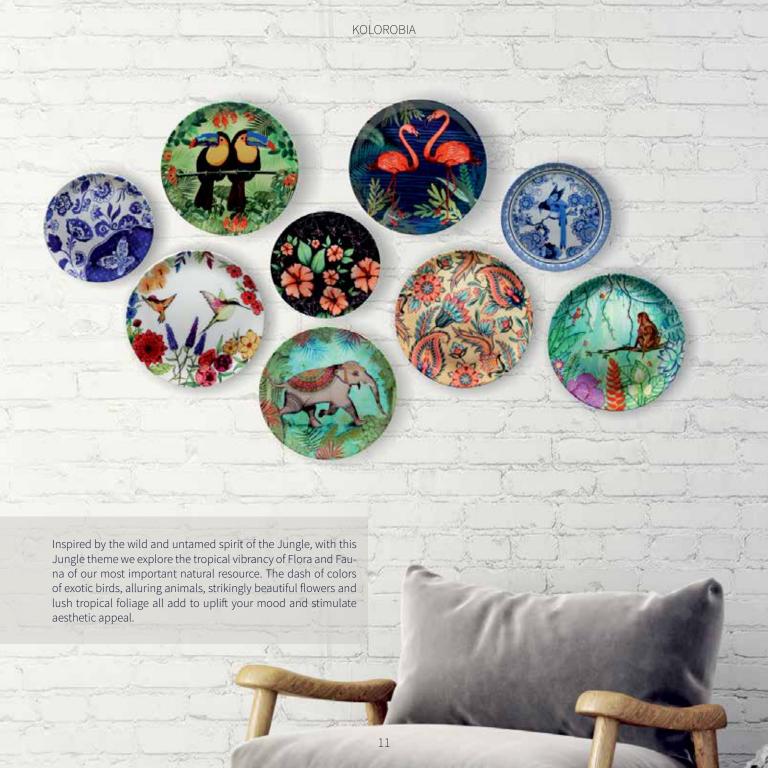

Explore and reinvent corners of your homespace with interesting artwork from Kolorobia. Whether the bright Gond Art Lamp calls out to you or Mughal inspired candle votives, or even the Old Masters' range, Kolorobia has something for everyone to indulge in. Mix and match across various themes and artistic designs, carefully etched on an extensive array of home decor products.