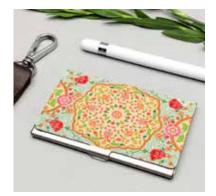

TRUCK ART

PRISTINE TURKISH

BABUR

**DESERT MAJESTY** 

**Size:** 9.5 x 6 x 0.5 cm

**RAJASTHANI GIRL** 

**EGYPTIAN TRANQUILITY** 

Carry your name with pride and honour with easily-customisable Card Holders by Kolorobia. Choose from a profusion of artwork ranging from subtle finesse to decorative detailing, simple sober tones to playful vibrancy, there's something for everyone.