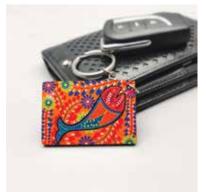

# PRISTINE TURKISH

Size:Round: 5 cm Dia

Rectangle: 6 x 4 cm

Square: 5 x 5 cm

**TRUCK ART** 

**PRISTINE TURKISH** 

PEACOCK ADMIRATION

Flaunt with flair, one-of-a-kind Key Rings that have been skilfully created by Kolorobia artists that match your personality well! Spoilt for choices with exquisitely detailed, gorgeous artwork that ranges over a wide collection, be warned, it is really difficult to choose just one.