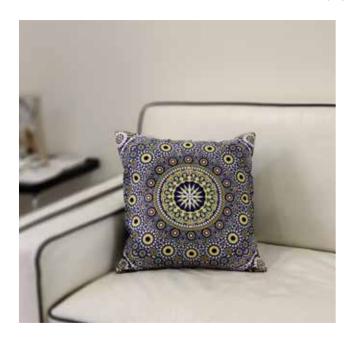

TURKISH FERVOR

CHARISMATIC PEACOCK

DAZZLING IKAT

PRISTINE TURKISH

**PRINCELY CAMEL** 

Size: 16 x 16 inch

**EGYPTIAN TRANQUILITY** 

MAJESTIC PAISLEY

Size: 16 x 16 inch

**ELEPHANT MAJESTY** 

Add a dash of colour and play up the vibes of your home with Kolorobia's range of Cushion Covers. Made of fine fabric for comfort and is bound to grab your attention no matter where they are placed.