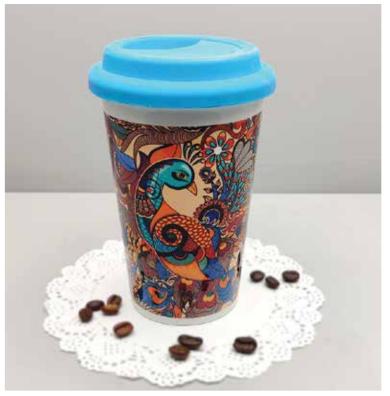

Jazz up your style with attractive metallic Sippers and colourful Cafe Mugs to brighten your mood. Available in an extensive range of themes, designs and sceneries, at Kolorobia you will be spoilt for choices. Made from the highest quality stainless steel and good quality ceramics, to offer you only the best.