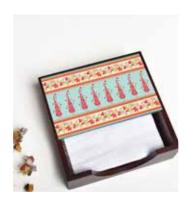

EGYPTIAN TRANQUILITY

BABUR

**MOROCCAN** 

Add a touch of style and beauty to rev up the aesthetics of your homespace with Kolorobia's wide range of Napkin Holders. Portraying captivating artwork that has been handcrafted by skillful artisans and designed by talented artists, the Napkin Holders are made of good quality wood and have a hi-gloss finish to offer you only the very best.